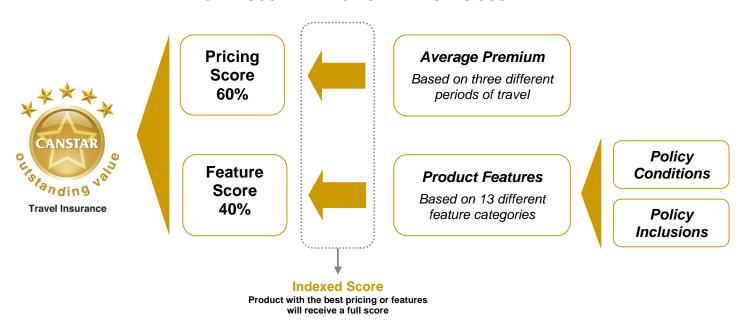

While price will always be a prime driver of travel insurance, the product is not a one-size-fits-all so it's important to get the cover you need, not just the cheapest premium. To determine true value, we looked for the right balance between price and 102 product features in each profile. For domestic travel insurance, we balanced price with a lesser number of features. For example, hospital cover is excluded on domestic insurance as it is not needed within Australia. Details of our methodology follow the ratings section of this report.