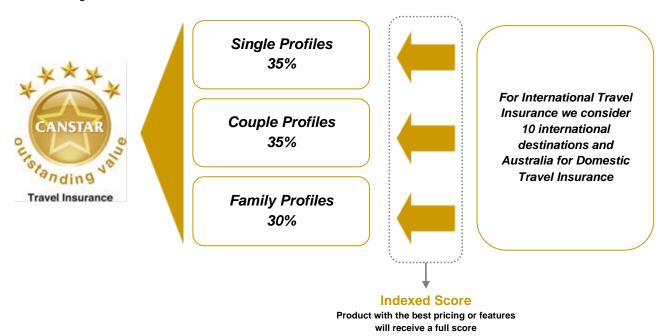

#### WHO PROVIDES OUTSTANDING VALUE?

Not all travellers are the same and not all have the same requirements. CANSTAR look at three common traveller profiles:

- · A single person;
- A couple, based on two adults who travel together;
- A family consisting of two adults and their two children.

CANSTAR then take the sample travellers to different destinations to compare which travel insurance policies offered better value in different parts of the world. Destinations assessed are:

- Asia (China, Bali, Thailand)
- Australia (domestic travel insurance policies)
- Europe (UK, France)
- Pacific (New Zealand, Fiji)
- Worldwide (Brazil, South Africa, USA)

While price will always be a prime driver of travel insurance, the product is not a one-size-fits-all so it's important to get the cover you need, not just the cheapest premium. To determine true value, we looked for the right balance between price and 102 product features in each profile. For domestic travel insurance, we balanced price with a lesser number of features. For example, hospital cover is excluded on domestic insurance as it is not needed within Australia. Details of our methodology follow the ratings section of this report.