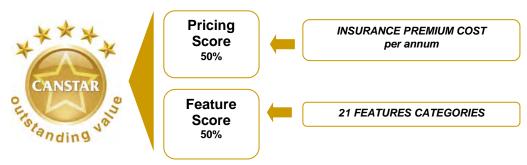

Star Ratings
- Must quote in all profiles within a state to be eligible for a state award
- Must quote in all states to be eligible for a national award.
- To be eligible for an award, the institution should underwrite its own insurance or be a wholly owned subsidiary of a general insurer. To win a national award, they should be present nationally.

#### STAR RATINGS - METHODOLOGY



The *Home & Contents Insurance* Star Ratings consist of 3 separate insurance product types (home insurance, contents insurance and home & contents insurance). The rating process for each of these product types employs a separate Star Ratings methodology consistent with the pricing and features model of the CANSTAR star ratings.

#### TOTAL STAR RATINGS SCORE (T) = W1 PRICING SCORE (P) + W2 FEATURES SCORE (F)



Home & contents insurance products are rated across 7 regions and 2 sums insured so that consumers will be able to identify their demographic and create a short list of products that may be suitable for their needs.

#### **PRICING SCORE**

The insurance premium for home insurance is used as the main point of cost comparison. Peer products are compared and the product with the lowest cost is awarded the highest pricing score and all other peer products are awarded a relative score in comparison to the lowest cost product.

| Sum Insured |           |           |                                    |
|-------------|-----------|-----------|------------------------------------|
|             | Home      | Contents  | Package                            |
| Low         | \$300,000 | \$75,000