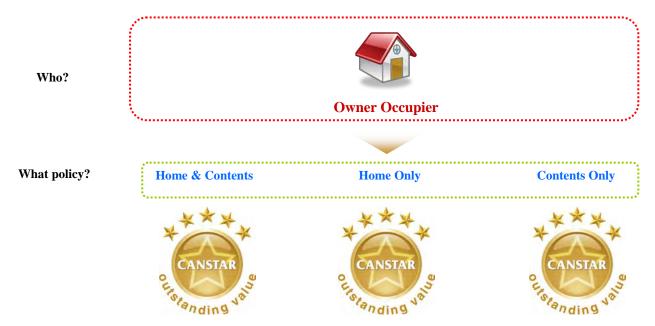

product performance in each state is considered and these performances are weighted based on the population of the relevant state relative to the overall Australian population. The insurer that has the best weighted average score across all states is awarded the national award for that product category.

#### **Minimum Requirements:**

- Must quote in all specific postcodes within the profile to be rated in the Star Ratings
- Must quote in all profiles within a state to be eligible for a state award
- Must quote in all states to be eligible for a national award.
- To be eligible for an award, the institution should underwrite its own insurance or be a wholly owned subsidiary of a general insurer. To win a national award, they should be present nationally.

#### STAR RATINGS - METHODOLOGY



The *Home & Contents Insurance* Star Ratings consist of 3 separate insurance product types (home insurance, contents insurance and home & contents insurance). The rating process for each of these product types employs a separate Star Ratings methodology consistent with the pricing and features model of the CANSTAR star ratings.

#### TOTAL STAR RATINGS SCORE (T) = W1 PRICING SCORE (P) + W2 FEATURES SCORE (F)



Home & contents insurance products are rated across 7 regions and 2 sums insured so that consumers will be able to identify their demographic and create a short list of products that may be suitable for their needs.

#### **PRICING SCORE**

The insurance premium for home insurance is used as the main point of cost comparison. Peer products are compared and the product with the low