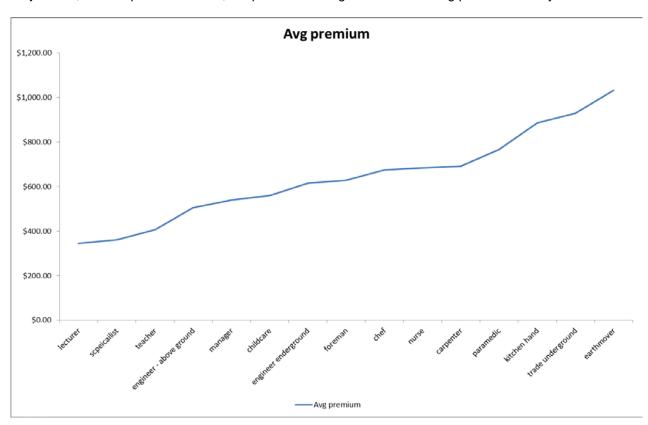

One reason for the level of underinsurance may well be the cost of cover – and an interesting point to note is that when it comes to income protection insurance, the less you earn the more, in some cases, the relative cost of your insurance will be. Consider the following examples, which are based on monthly premiums for a 30 year old, income protection of \$5,000 per month to age 65 with a waiting period of 30 days.

| Lecturer                | Teacher              | Childcare worker  |
|-------------------------|----------------------|-------------------|
| \$343.99                | \$406.11             | \$559.17          |
| Medical Specialist      | Nurse Paramedic      |                   |
| \$360.60                | \$683.68 \$767.38    |                   |
| Engineer – above ground | Engineer Underground | Trade Underground |
| \$504.75                | \$614.70             | \$929.42          |
| Hospitality Manager     | Chef                 | Kitchen Hand      |
| \$539.39                | \$674.06             | \$886.12          |
| Construction Foreman    | Carpenter            | Earthmover        |
| \$627.72                | \$691.68             | \$1,032.42        |

Source: CANSTAR Life Insurance star ratings September 2013