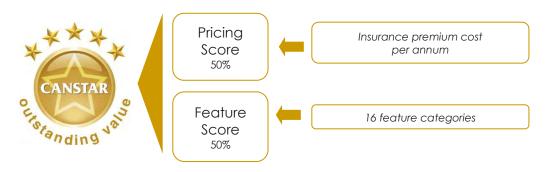

#### TOTAL STAR RATINGS SCORE (T) = W1 PRICING SCORE (P) + W2 FEATURES SCORE (F)

Landlord insurance products are rated across seven regions and two sums insured so that consumers will be able to identify their demographic and create a shortlist of products that may be suitable for their needs.

#### **Pricing score**

The insurance premium for home insurance is used as the main point of cost comparison. Peer products are compared and the product with the lowest cost is awarded the highest pricing score and all other peer products are awarded a relative score in comparison to the lowest cost product.

#### Feature score

Over 100 different features are assessed from 16 different feature categories. Peer products are compared and the product with the most comprehensive feature is awarded the highest feature score.