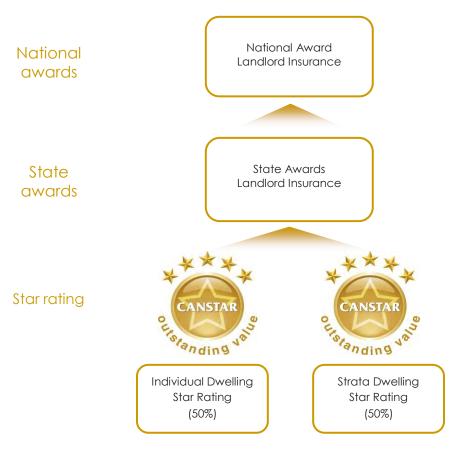

#### What are the CANSTAR Landlord Insurance Star Ratings?

CANSTAR's Landlord Insurance Star Ratings use a sophisticated rating methodology, unique to CANSTAR, that compares landlord insurance products in Australia. CANSTAR star rated products represent a shortlist of financial products. This shortlist narrows the search for consumers to products that have been independently assessed and ranked. The CANSTAR Landlord Insurance Star Ratings are a transparent and comprehensive analysis of landlord insurance policies, comparing over 3,200 quotes, across seven different regions, from more than 35 different insurers. Subsequent to determining the star ratings of each individual insurer, the results are then used to determine a winner from each individual state and an overall national winner.

The Landlord Insurance Star Ratings consist of two separate insurance product types (building, contents and landlord-specific insurance; and contents and landlord-specific insurance). The rating process for each of these product types employs a separate Star Ratings methodology consistent with the pricing and features model of the CANSTAR star ratings.

#### Awards to institutions

Awards are determined by product performance across the following:

- Individual dwelling (building and contents insurance) and strata dwelling (contents insurance)
- Regions

To determine the state winners, the contribution of the best product results from each of the categories is considered. The North Queensland region (above the Tropic of Capricorn) has also been included as a state throughout the calculation process.

To determine the national winners, each institution's product performance in each state is considered and these performances are weighted based on the population of the relevant state relative to the overall Australian population. The insurer that has the best weighted average score across all states is awarded the national award for that product category.

#### Landlord insurance awards

Subsequent to the completion of Landlord Insurance Star Ratings, the state and national awards for Landlord Insurance are determined. This is achieved by using the Star Ratings score and ranking the scores relative to each state, to determine state winners, and then weighted for the population of each state to determine the national winner.