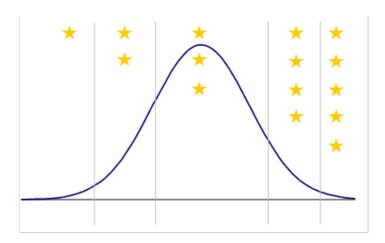

#### How are the stars awarded?

Star Ratings are very selective and are only awarded to those institutions that demonstrate truly outstanding value. Once all the scoring from the methodology is completed the results are distributed across a bell curve. The policies that achieve a score in the top 5-10%, relative to the landlord insurance policies rated, are awarded a CANSTAR five-star rating, and the subsequent star ratings are distributed according to their relative distribution.