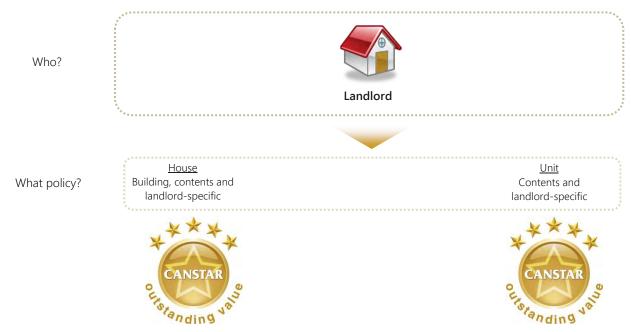

#### What are the CANSTAR Landlord Insurance Star Ratings?

CANSTAR's Landlord Insurance Star Ratings use a sophisticated rating methodology, unique to CANSTAR, that compares landlord insurance products in Australia. CANSTAR star rated products represent a shortlist of financial products. This shortlist narrows the search for consumers to products that have been independently assessed and ranked. The CANSTAR Landlord Insurance Star Ratings are a transparent and comprehensive analysis of landlord insurance policies, comparing over 3,200 quotes, across seven different regions, from more than 35 different insurers. Subsequent to determining the star ratings of each individual insurer, the results are then used to determine a winner from each individual state and an overall national winner.

The Landlord Insurance Star Ratings consist of two separate insurance product types (building, contents and landlord-specific insurance; and contents and landlord-specific insurance). The rating process for each of these product types employs a separate Star Ratings methodology consistent with the pricing and features model of the CANSTAR star ratings.