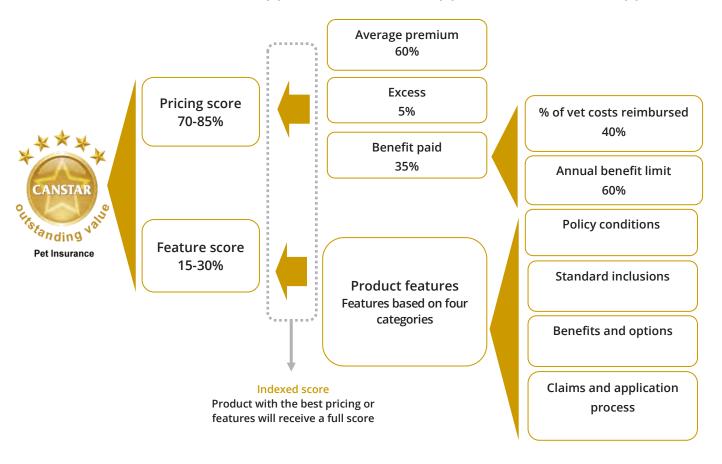

#### **CANSTAR** star ratings

The *Pet Insurance Star Ratings* consist of three separate product types, as shown. The rating process for each of these cover types employs a separate star ratings methodology consistent with the pricing and features model of the CANSTAR star ratings.

Each pet insurance product reviewed for the *CANSTAR Pet Insurance Star Ratings* is awarded points for its comparative pricing and for the array of positive features attached to the product. Points are aggregated to achieve a "Pricing" score and a "Feature" score.

To arrive at the total score, CANSTAR applies a weight (w) against the Pricing and Feature scores. These weights will vary with each product and will reflect the relative importance of either costs or features in determining the best product. This method can be summarised as:

#### TOTAL STAR RATINGS SCORE (T) = W1 PRICING SCORE (P) + W2 FEATURES SCORE (F)

The weights for price and feature scores for each product type are:

| Profile                       | Price | Feature |
|-------------------------------|-------|---------|
| Accidental injury             | 85%   | 15%     |
| Accidental injury and illness | 75%   | 25%     |
| Comprehensive                 | 70%   | 30%     |

#### Pricing score

Assessment of the pricing score is based around the average annual premium, benefit paid to consumers and excess. There is only one premium for cats, so the annual premium will be based on selected ages of cat.

Quotes within the different covers, breeds and ages of dogs and cats were used to determine the minimum average premium in each profile. This was then indexed against each policy premium and weighted by 70-85% weighting to determine the final pricing score.

#### Average premium

Assessment of premium is based on the breed and age of the pet – average premium is weighted at 60%. The quotes were obtained based on selected breeds and ages of animal.

#### Benefit paid

Assessment of the premium paid is based on the percentage of vets costs paid weighted at 40% and the annual benefit limit weighted at 60%.

#### **Excess**

Excess is weighted at 5%. The providers that offer \$0 excess were awarded the maximum points, while those offering the average excess were awarded half a point.

#### Feature score

Over 100 different features are assessed from four different feature categories, all of which are allocated appropriate weights. Based on the points received, each individual policy receives a total feature score. This total score is then weighted against the weights provided in the table for their respective profile feature score. The feature score is then indexed and weighted by its 15-30% weighting to provide the final feature score.

| Feature categories     | Descriptions                                                                                                                                                                          | Accidental<br>injury | Accidental injury and illness | Comprehensive cover |
|------------------------|---------------------------------------------------------------------------------------------------------------------------------------------------------------------------------------|----------------------|-------------------------------|---------------------|
| Policy conditions      |                                                                                                                                                                                       | 30%                  | 20%                           | 15%                 |
| Specific conditions    | Lists flexibilities in taking the policies, e.g. minimum and maximum entry age for cover, waiting period, \$0 excess option, etc.                                                     | 70%                  | 55%                           | 57%                 |
| Conditions             | Lists the conditions of cover, e.g.<br>must commit to dental check once<br>yearly, pets must be vaccinated<br>against particular diseases                                             | -                    | 18%                           | 17%                 |
| Exclusions             | Lists what is excluded from cover,<br>e.g. pre-existing conditions,<br>elective procedures and<br>treatment, ambulance fees, dental<br>procedures, regular prescription<br>diets etc. | 30%                  | 27%                           | 26%                 |
| Standard inclusions    |                                                                                                                                                                                       | 40%                  | 45%                           | 50%                 |
| Accident cover         | Captures the types of injuries resulting from an accident, e.g. a bone fracture                                                                                                       | 35%                  | 25%                           | 15%                 |
| Illness                | Captures the types of illnesses covered under the policy, e.g. cancer treatment                                                                                                       | -                    | 40%                           | 40%                 |
| Treatments             | Captures the types of treatments covered in the policy, e.g. hospitalisation                                                                                                          | 65%                  | 35%                           | 30%                 |
| Routine care           | Captures the additional routine care available                                                                                                                                        | -                    | -                             | 15%                 |
| Benefits and options   |                                                                                                                                                                                       | 15%                  | 15%                           | 20%                 |
| Discounts              | Lists the discounts offered, e.g.<br>discount for additional pets,<br>service dogs                                                                                                    | 80%                  | 80%                           | 80%                 |
| Special features       | Lists additional features provided<br>by insurers, e.g. overseas pet<br>travel insurance, death<br>procedures                                                                         | 20%                  | 20%                           | 20%                 |
| Claims and application |                                                                                                                                                                                       | 15%                  | 20%                           | 15%                 |
| Claims                 | Captures the number of days for claims to be submitted and received from time treatment is provided, late submission fee, etc.                                                        | 45%                  | 45%                           | 45%                 |
| Application process    | Captures the accessibility of applying for cover on the phone, online or by post, etc.                                                                                                | 55%                  | 55%                           | 55%                 |