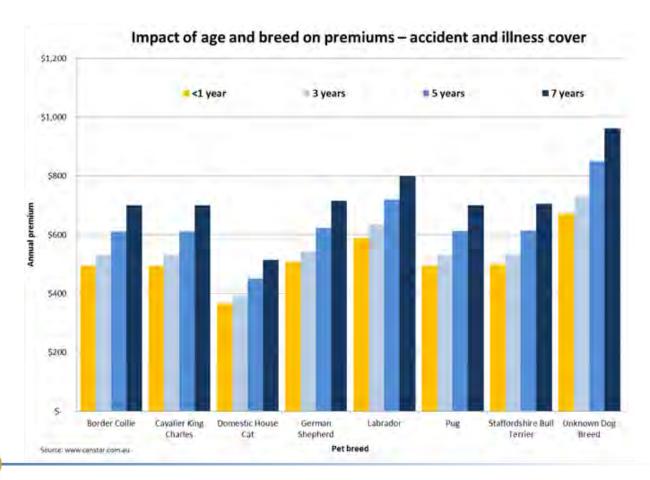

# What's it going to cost?

It's good to know where you stand with potential premium prices for insuring your furry family members – as well as the difference the animal's breed can make.

Using the vast CANSTAR database of quotes, we have calculated the following average prices for accident and illness cover for cats and dogs at various stages of their lives.

au

As for breed, if your heart is set on a certain type of dog, you definitely need to be aware of the possible insurance costs involved with various species.

As we can see in the chart below, a Labrador, for example, costs more to insure than a Staffordshire bull terrier.

It's interesting to note, too, that while dog breeds can have an impact (sometimes quite a significant one) on premium prices, cats' insurance premiums tend to be the same, regardless

which specific breed your feline is (i.e. the category is simply "domestic house cat").

Our chart also seems to show that it might pay to know the exact breed of your dog, as a mongrel or one of "unknown breed" faces relatively higher annual premiums.

Not surprising at all is the general climb in premiums the older the animal gets. Just like us, animals' likelihood of falling ill increases as they age.