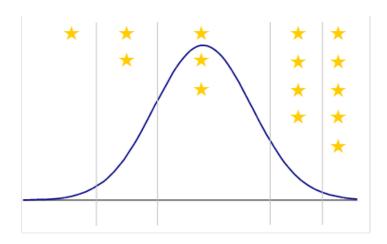

#### How are the stars awarded?

Star Ratings are very selective and are only awarded to those institutions that demonstrate truly outstanding value. Once all the scoring from the methodology is completed the results are distributed across a bell curve. The policies that achieve a score in the top 5-10%, relative to the pet insurance policies rated, are awarded a CANSTAR five-star rating, and the subsequent star ratings are distributed accordingly.