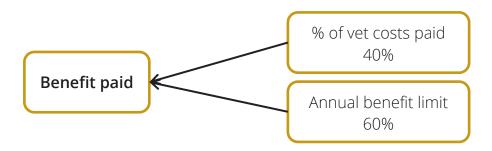

#### Benefit paid

Assessment of the premium paid is based on the percentage of vets costs paid weighted at 40% and the annual benefit limit weighted at 60%.