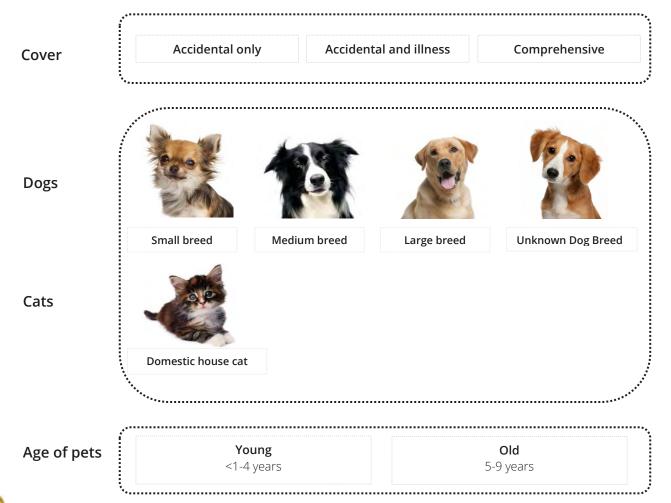

#### What are the profiles used by CANSTAR?

CANSTAR has adopted profiles by grouping relevant pet breeds and the ages of pets across three product types.

#### **CANSTAR** star ratings

The *Pet Insurance Star Ratings* consist of three separate product types, as shown. The rating process for each of these cover types employs a separate star ratings methodology consistent with the pricing and features model of the CANSTAR star ratings.