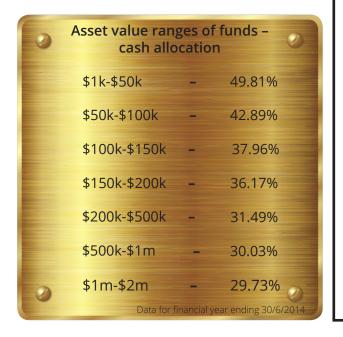

# Back to cash...

Overall 28% of SMSF investments are held in cash and term deposits – but the proportion of money in cash differs according to the size of the individual SMSF.

The lower the value of investments held within an individual SMSF, the higher the likely allocation to cash, as below: