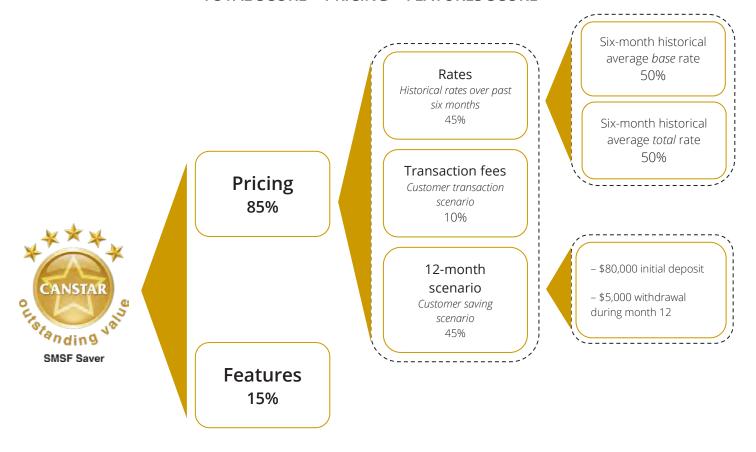

### How are the 'stars' calculated?

Each SMSF savings account reviewed for the CANSTAR SMSF Savings Accounts Star Ratings is awarded points for its comparative pricing and for the array of positive features attached to the account. These features include accessibility, conditions attached to interest payments and reporting tools offered on the product. Points are aggregated to achieve a Pricing score and a Feature score.

To arrive at the total score, CANSTAR applies a weight against the Price and Features. This weight reflects the relative importance of costs or features in determining the best SMSF savings account. This method can be summarised as:

### TOTAL SCORE = PRICING + FEATURES SCORE

### **Pricing score**

CANSTAR accounts for both current and historical interest rates in the calculation of the Pricing component of each product's overall score. Current fees are also used in the calculation of Pricing.

### Historical interest rate

Each SMSF savings account's base and total interest rate were taken into account over the past six months to assess the strength and consistency of a product's rate structure. CANSTAR's methodology accounts for the tiered interest rate structure of SMSF savings accounts. The tiers for historical rate calculations were applied in the following manner:

### Transaction fee scenario

The scenario analysis is conducted using CANSTAR's unique transaction calculator, which incorporates essential transaction fees and charges, rebates and free transactions. The calculator interlinks the transaction behaviour of 500 hypothetical depositors with the pricing structure of the deposit accounts.

For the SMSF Saver, the calculator looks at the total cost of keeping the account active and transacting online in line with the following parameters. The product with the lowest cost receives the highest score in the scenario analysis.

### 12-month scenario

The 12-month scenario looks closely at the current promotion and/or bonus rate conditions of each SMSF savings account. A balance of \$80,000 is made and left for 12 months to accrue interest. A small withdrawal of \$5,000 is made in the last month to take into account any bonus conditions that may affect further accrual of interest.

### Feature score

The features component takes into account more than 100 product features with weights given to each relevant area. Examples include minimum opening deposit, minimum withdrawal and ATM facilities.