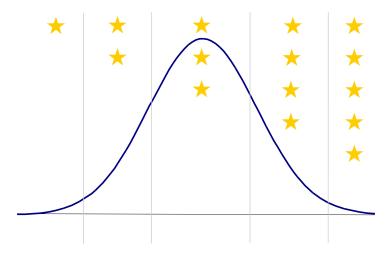

# Back to cash...

Overall 28% of SMSF investments are held in cash and term deposits – but the proportion of money in cash differs according to the size of the individual SMSF.

The lower the value of investments held within an individual SMSF, the higher the likely allocation to cash, as below:

### How are the stars awarded?

The total score received for each profile ranks the products. The stars are then awarded based on the distribution of the scores with the objective to award the top 5-10% of products with the CANSTAR five-star rating.