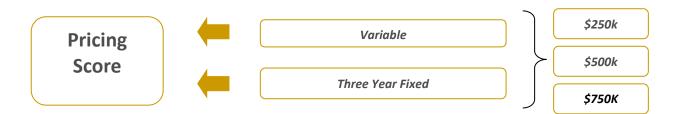

#### TOTAL SCORE = PRICING SCORE + FEATURE SCORE

#### Mortgages - Pricing

Pricing scores of Package Home Loan Star Ratings are based on mortgage cost over 25 years, including interest cost, upfront and package ongoing fees.

| Pricing Score - Weightings |        |      |       |          |          |  |
|----------------------------|--------|------|-------|----------|----------|--|
|                            |        | Home | Buyer | Property | Investor |  |
| Variable Rate              | \$250k | 80%  | 50%   | 65%      | 40%      |  |
|                            | \$500k |      | 40%   |          | 40%      |  |
|                            | \$750k |      | 10%   |          | 20%      |  |
| Three Year Fixed Rate      | \$250k |      | 50%   |          | 40%      |  |
|                            | \$500k | 20%  | 40%   | 35%      | 40%      |  |
|                            | \$750k |      | 10%   |          | 20%      |  |