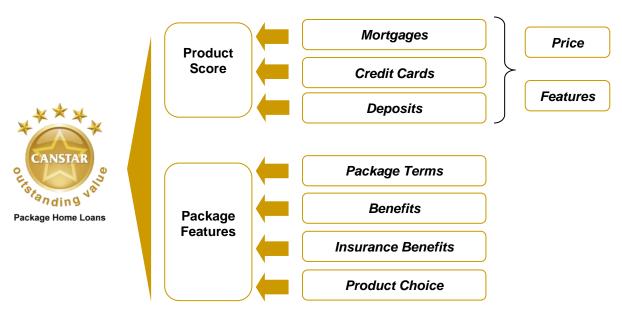

#### TOTAL SCORE = PRICING SCORE + FEATURE SCORE

#### **Product Score**

| Home Buyer Profile              |  |  |  |  |
|---------------------------------|--|--|--|--|
| Product Assessment              |  |  |  |  |
| Mortgages Credit Cards Deposits |  |  |  |  |
| 90% 5% 5%                       |  |  |  |  |

| Property Investor Profile       |  |  |  |
|---------------------------------|--|--|--|
| Product Assessment              |  |  |  |
| Mortgages Credit Cards Deposits |  |  |  |
| 90% 5% 5%                       |  |  |  |

#### **Package Features**

| Package Banking Features |            |                                                                 |  |
|--------------------------|------------|-----------------------------------------------------------------|--|
| Categories               | Weight (%) | Descriptions                                                    |  |
| Package Terms            | 15%        | Requirements for an individual to obtain this product           |  |
| Benefits                 | 20%        | Discounted financial planning, share trading and other benefits |  |
| Insurance Benefits       | 45%        | Insurance discounts on general and risk products                |  |
| Product Choice           | 20%        | Number of home/investment loan options                          |  |