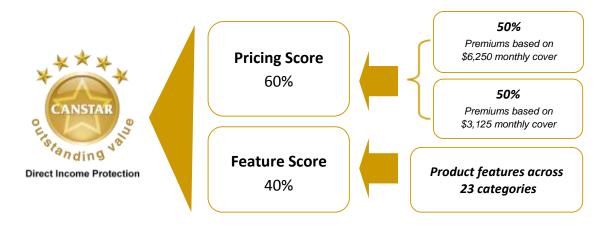

#### **CANSTAR Star Ratings**

Each direct income protection insurance product reviewed for the *CANSTAR Direct Income Protection Star Ratings* is awarded points for its comparative pricing and for the array of positive features attached to the product. Points are aggregated to achieve a 'Pricing' score and a 'Feature' score.

To arrive at the total score, CANSTAR applies a weight (w) against the Pricing and Feature scores. The weights for each profile are 60% for pricing and 40% for features, reflecting the relative importance of either costs or features in determining the outstanding direct income protection insurance products. This method can be summarised as:

#### **Pricing score**

The pricing score is calculated by collecting the premium data for all the 80 profiles, with quotes based on two levels of monthly cover, \$6,250 and \$3,125. Each level of cover is given equal weighting. We obtain quotes for the midpoint age of each half of the age profiles (e.g. for the twenties age profile a quote would be obtained for age 22 and 27), with the exception of the Early Fifties (50-54 years) and Late Fifties (55-59 years) profiles where we only quote at one point per profile (i.e. at age 52 and 57 respectively). Within the occupational categories, four occupations are quoted and the average premium calculated for our pricing score.

#### Feature score

The feature score is calculated by dividing the features into five categories, with each category carrying a point allocation and weighting. The product with the highest features score is allocated the maximum score, with all remaining products within the profile scored against it. The features categories and subcategories are: