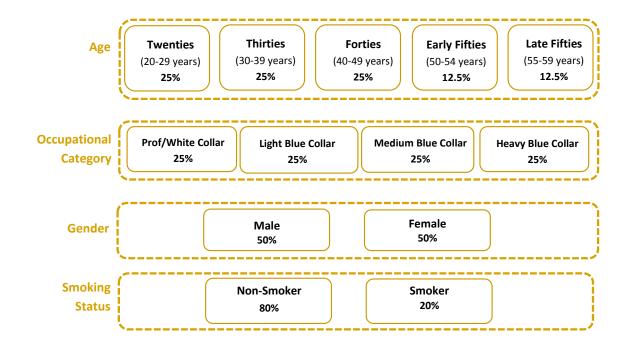

#### **Profile descriptions**

The 80 overall profiles are determined by four categories – age group, occupational category, gender and smoking status. The star ratings across all profiles helps to arrive at the national award.

The categories are:

#### Age group

Twenties: 20-29 years
Thirties: 30-39 years
Forties: 40-49 years
Early Fifties: 50-54 years
Late Fifties: 55-59 years

#### **Occupational Category**

- Professional/White Collar
- Light Blue Collar
- Medium Blue Collar
- Heavy Blue Collar

The occupations we consider within each occupational category for the purpose of quoting are:

#### Gender

- Male
- Female

#### **Smoking status**

- Smoker
- Non-smoker (where a *non-smoker is defined as a person who has not smoked for at least the last 12 months)*

The weightings of each input within the four categories is shown below, and represents the relative importance of each input in determining the outstanding direct income protection insurance products.