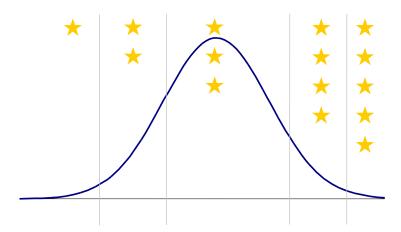

### How are the stars awarded?

The total score received for each profile ranks the products. The stars are then awarded based on the distribution of the scores according to the following guidelines. As you can see, only the products that obtain a score in the top 10% of the score distribution receive a five-star rating.