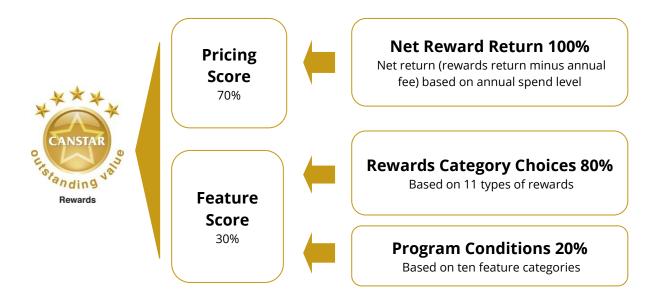

# **General Rewards**

Programs that offer at least one of the categories of rewards listed below are rated in this category. Those programs that have more choice are rewarded in the feature score.

### **Pricing score**

The net reward return is calculated by obtaining the reward return for each category and subtracting the annual fee. The reward return is derived by calculating the number of points earned for the relevant dollar balance of the profile and dividing by the average return of the eight categories listed.

# **Feature Scores**

The features most relevant to a particular rewards profile are considered when awarding the Feature Score.

| Feature Category                 | Cash | Frequent Flyer | General |
|----------------------------------|------|----------------|---------|
| Rewards Choices                  | 30%  | 40%            | 80%     |
| Shopping Rewards                 | -    | -              | 25%     |
| Frequent Flyer Rewards           | -    | 50%            | 10%     |
| Merchandise Rewards              | -    | -              | 15%     |
| Travel/Accommodation Rewards     | -    | 25%            | 10%     |
| Automotive Rewards               | -    | -              | 5%      |
| Point For Cash / Credit          | 35%  | -              | 10%     |
| Entertainment Rewards            | -    | -              | 5%      |
| Food & Beverage Rewards          | -    | -              | 5%      |
| Lifestyle Rewards                | -    | -              | 5%      |
| Additional Rewards               | -    | -              | 5%      |
| Instant Rewards Information      | 65%  | 25%            | 5%      |
| Program Conditions               | 70%  | 60%            | 20%     |
| Earning Policies                 | 40%  | 40%            | 20%     |
| Rewards @ Various Point Levels   | -    | -              | 20%     |
| Bonus Points Partner Information | 25%  | -              | 10%     |
| Points Capping Information       | 25%  | 0%             | 10%     |
| Customer Service Information     | -    | 15%            | 10%     |
| Reward Program Fees              | -    | -              | 5%      |
| Earning Policy Flexibility       | -    | -              | 5%      |
| Account Status Information       | 5%   | 15%            | 5%      |
| Top-Up Policies                  | -    | 15%            | 5%      |
| Expiration Policies              | 5%   | 15%            | 10%     |