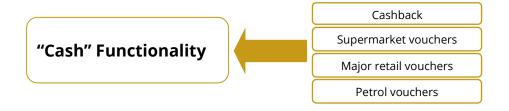

### **Cash Rewards**

For cash rewards programs are only rated where cashback or major shopping vouchers are available. If a product offers shopping vouchers instead of cashback, these are considered as part of the "Cash" Functionality Score. Those programs that offer cash back score the top score in this section. Those that offer all three types of shopping vouchers – supermarkets, petrol and major general retailer (e.g. Myer, David Jones) – will score higher than those with only one or two.

### "Cash" Functionality Score

For the Cash rewards rating, the "Cash" Functionality score looks at how close to real cash the rewards options are.

For Cash rewards programs are only rated where cashback or major shopping vouchers are available. Programs that offer cashback will receive the highest score available for "Cash" Functionality. Programs offering choice of multiple types of vouchers (but no cashback) will receive a higher score than those whose voucher offerings are limited.