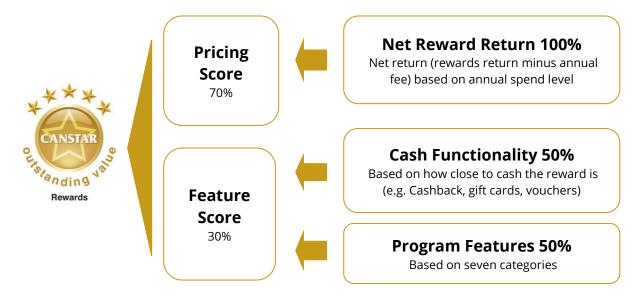

### What types of products are evaluated?

The *Rewards Star Ratings* focuses on three main categories. Only points-based rewards programs are eligible for the Frequent Flyer, General Reward categories and Cash Rewards categories.

# **Feature Scores**

The features most relevant to a particular rewards profile are considered when awarding the Feature Score.

| Feature Category                 | Cash | Frequent Flyer | General |
|----------------------------------|------|----------------|---------|
| Rewards Choices                  | 30%  | 40%            | 80%     |
| Shopping Rewards                 | -    | -              | 25%     |
| Frequent Flyer Rewards           | -    | 50%            | 10%     |
| Merchandise Rewards              | -    | -              | 15%     |
| Travel/Accommodation Rewards     | -    | 25%            | 10%     |
| Automotive Rewards               | -    | -              | 5%      |
| Point For Cash / Credit          | 35%  | -              | 10%     |
| Entertainment Rewards            | -    | -              | 5%      |
| Food & Beverage Rewards          | -    | -              | 5%      |
| Lifestyle Rewards                | -    | -              | 5%      |
| Additional Rewards               | -    | -              | 5%      |
| Instant Rewards Information      | 65%  | 25%            | 5%      |
| Program Conditions               | 70%  | 60%            | 20%     |
| Earning Policies                 | 40%  | 40%            | 20%     |
| Rewards @ Various Point Levels   | -    | -              | 20%     |
| Bonus Points Partner Information | 25%  | -              | 10%     |
| Points Capping Information       | 25%  | 0%             | 10%     |
| Customer Service Information     | -    | 15%            | 10%     |
| Reward Program Fees              | -    | -              | 5%      |
| Earning Policy Flexibility       | -    | -              | 5%      |
| Account Status Information       | 5%   | 15%            | 5%      |
| Top-Up Policies                  | -    | 15%            | 5%      |
| Expiration Policies              | 5%   | 15%            | 10%     |

### "Cash" Functionality Score

For the Cash rewards rating, the "Cash" Functionality score looks at how close to real cash the rewards options are.

For Cash rewards programs are only rated where cashback or major shopping vouchers are available. Programs that offer cashback will receive the highest score available for "Cash" Functionality. Programs offering choice of multiple types of vouchers (but no cashback) will receive a higher score than those whose voucher offerings are limited.