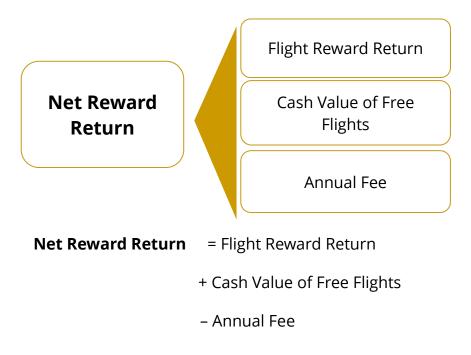

### **Pricing Score**

The Pricing Score is calculated by calculating the average flight reward return when redeeming points for flights over six routes. Free flights are also considered as part of the net reward return calculation. Annual fees and/or reward program fees are subtracted from the average reward return to arrive at the Net Reward Return.

### **Free Flights**

If a product offers a free return flight (without onerous restrictions on its redemption) then the average market value of this flight is awarded in the Net Rewards Return calculation. This recognises that to a frequent traveller a free flight is a benefit worth its equivalent value in cash.

Net Reward Return = Reward Return - Annual Fee