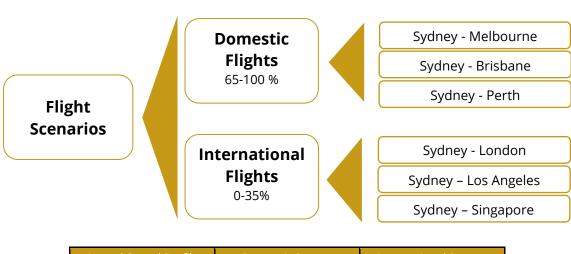

# **Frequent Flyer Rewards**

Rewards programs are included if there is at least one frequent flyer partner attached. If they are offered, up to eight flight partners can be considered.

### **Pricing Score**

The Pricing Score is calculated by calculating the average flight reward return when redeeming points for flights over six routes. Free flights are also considered as part of the net reward return calculation. Annual fees and/or reward program fees are subtracted from the average reward return to arrive at the Net Reward Return.

### **Flight Reward Return**

The Flight Reward Return is calculated firstly by finding the monetary value of a rewards point in the various programs (when redeemed for flights). This calculation considers that some programs charge taxes and fuel surcharges in addition to an amount of points required for a reward booking.

The benchmark used for assigning a monetary value to a reward flight on a particular route is the average market value of the flight on the various airlines considered. The quotes obtained from the different airlines must be likefor-like (for example meal and baggage inclusions must be comparable; no backtracking).

For each product, the airline with the best point value (taking into account conversion rates) is found for each of the three routes. These are then averaged to obtain the monetary value of a point in each rewards program.

| Annual Spend Profile | Domestic Routes | International Routes |
|----------------------|-----------------|----------------------|
| \$24,000             | 100%            | -                    |
| \$60,000             | 35%             | 65%                  |
| \$120,000            | 35%             | 65%                  |