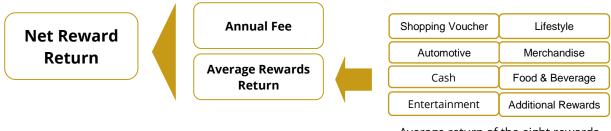

### **Pricing score**

The net reward return is calculated by obtaining the reward return for each category and subtracting the annual fee. The reward return is derived by calculating the number of points earned for the relevant dollar balance of the profile and dividing by the average return of the eight categories listed.

### **Additional Complimentary Rewards**

If a product is deemed to have additional complimentary rewards that are equivalent to cash, the value of these rewards can be added to the net rewards return.

Average return of the eight rewards categories available

Net Reward Return = Reward Return - Annual Fee