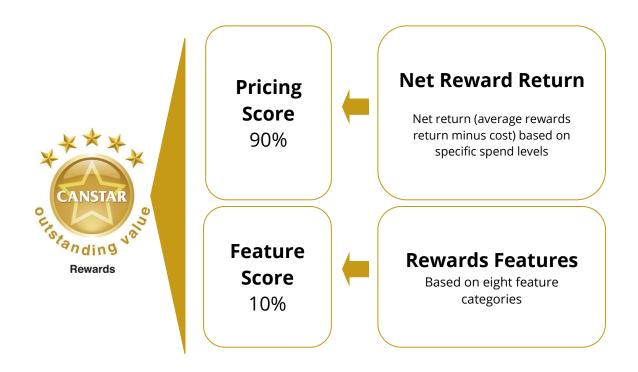

### What are the CANSTAR Rewards Star Ratings?

CANSTAR *Rewards Star Ratings* are a consumer-friendly benchmark or value index. CANSTAR star-rated products Trepresent a shortlist of financial products. This shortlist narrows consumers' search to products that have been independently assessed and ranked. All star-rated rewards programs rated from one to five achieved a grade suitable for consumers to consider, with five-star products awarded a rating of "Outstanding". Products where the value of the rewards earned is known to be lower than the cost of obtaining the program are limited to one star for that profile, reflecting the fact that the full benefit of the rewards program is not seen at the particular spend level. The CANSTAR *Rewards Star Ratings* are a transparent analysis comparing both the Cost and Features across all rewards programs.

### **Pricing Score**

The Pricing Score is calculated by calculating the average flight reward return when redeeming points for flights over six routes. Free flights are also considered as part of the net reward return calculation. Annual fees and/or reward program fees are subtracted from the average reward return to arrive at the Net Reward Return.

### **Pricing score**

The net reward return is calculated by obtaining the reward return for each category and subtracting the annual fee. The reward return is derived by calculating the number of points earned for the relevant dollar balance of the profile and dividing by the average return of the eight categories listed.