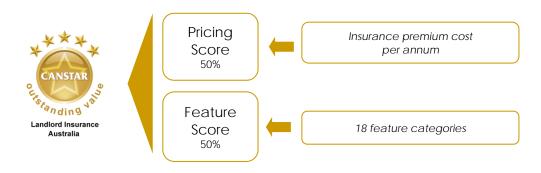

#### TOTAL STAR RATINGS SCORE (T) = PRICING SCORE (P) + FEATURES SCORE (F)

Landlord insurance products are rated across seven regions so that consumers will be able to identify their demographic and create a shortlist of products that may be suitable for their needs.

#### Pricing score

The insurance premium for home insurance is used as the point of cost comparison. Peer products are compared and the product with the lowest cost is awarded the highest pricing score and all other peer products are awarded a relative score in comparison to the lowest cost product.

#### Feature score

Over 100 different features are assessed from 18 different feature categories. Peer products are compared and the product with the most comprehensive coverage and features is awarded the highest feature score.