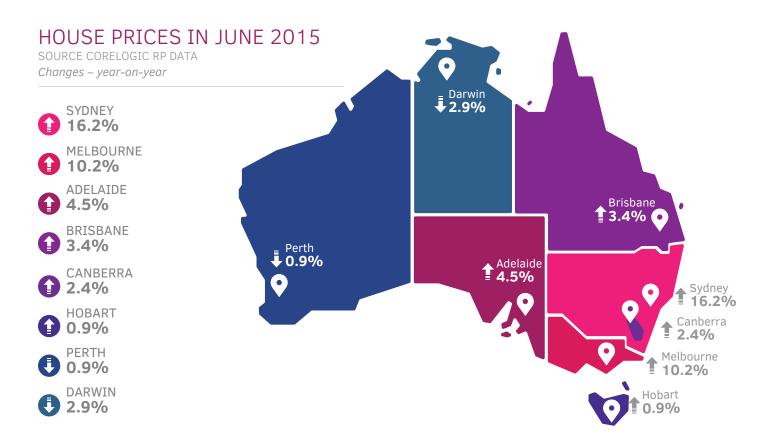

# Sydney and Melbourne sustain the charge

Two interest rate cuts this year have seen a reacceleration in the booming Sydney and Melbourne property markets, but have not been enough to stop falls in Perth and Darwin.

The widely watched CoreLogic RP Data home value index for the nation's capitals jumped 2.0% in June, leading to a 9.8% rise over last financial year. However, the results again showed a great divergence between the booming large east coast

capitals and sagging mining-dependent cities, with the rest stuck in between.

A 2.8% jump in June saw Sydney prices reaccelerate to a 16.2% annual rise, while a similar monthly rise in Melbourne saw its annual growth back in double-digits. On the other side of the ledger, though, Perth property prices eased 0.4% last month and are now down almost 1% over the past year, while a 3.9% slump for Darwin in June dragged its annual property price movement firmly into the negative.