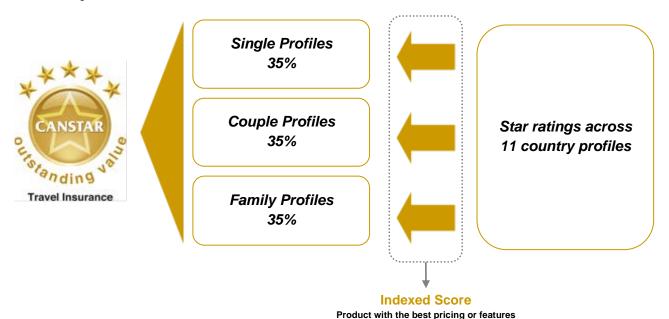

## How are the CANSTAR Travel Insurance Star Ratings calculated?

40%

Each Travel Insurance product reviewed for the CANSTAR *Travel Insurance star ratings* is awarded points for its comparative pricing and for the array of positive features attached to the product. Points are aggregated to achieve a Pricing score and a Feature score.

To arrive at the total score CANSTAR applies a weight against the Pricing and Feature scores. This weight will vary from profile to profile and will reflect the relative importance of either costs or features in determining the best [product]. This method can be summarised as:

TOTAL SCORE = PRICING + FEATURES SCORE

# Pricing Score 60% Average Premium Based on three different periods of travel Product Features Based on 13 different Product Features Based on 13 different

feature categories

Indexed Score
Product with the best pricing or features
will receive a full score

## **Pricing Score**

**Travel Insurance** 

The pricing score for each profile is based on guidelines outlined below. Quotes within the profile types and destinations were used to determine the minimum average premium in each profile. This was then indexed against each policy premium and weighted by its 60% weighting to determine final pricing score.

### **Feature Score**

Each individual feature is categorized into 13 different feature categories and allocated points. Based on the points received, each individual policy receives a total feature score. The total score is then weighted against the weights provided in the table below for their respective profile feature score. The feature score is then indexed t and weighted by its 40% weighting to provide the final feature score.