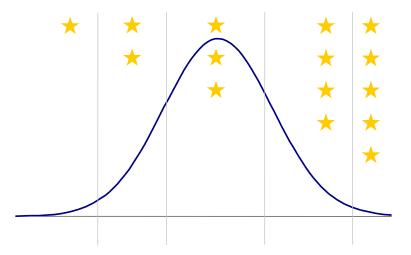

#### How are the stars awarded?

The total score received for each profile ranks the products. The stars are then awarded based on the distribution of the scores according to the following guidelines. As you can see, only the products that obtain a score in the top 10% of the of the score distribution receive a 5 star rating.