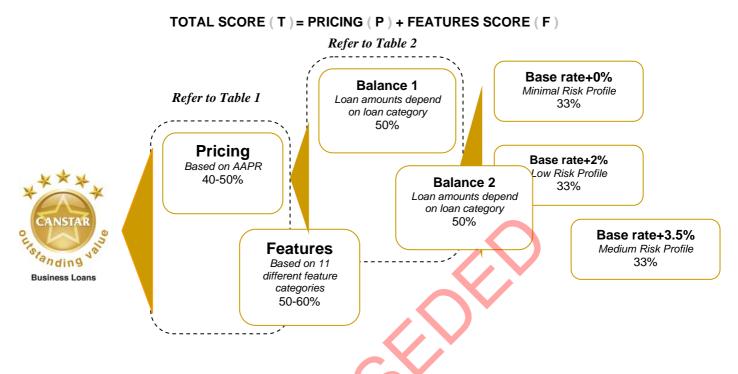

celling in a range of institutional factors. The award aims to give recognition to the institution that backs up quality products with great service to small businesses. Institutional factors that were considered include:

- Branch coverage
- Relationship Manager Availability
- Online Banking Functionality
- Other business Services & Advice

The breakdown of weighting for each category is displayed in the following methodology tree.



#### Small Business Banking Award – Methodology Tree

### **Business loan star ratings**

To arrive at the total score CANSTAR applies a weight (w) against the P and F. This weight will vary for each product category and will reflect the relative importance of either costs or features in determining the best business loan. This method can be summarised as:



Residential and Commercial-secured Term Loans and Overdrafts were eligible to be considered in the *business loan star ratings*. CANSTAR understands that businesses use different forms of security. We also understand that some businesses require a one-time loan while others require access to a revolving line of credit. CANSTAR has separated the business loan star ratings into the four categories listed in TABLE 1 in recognition of these differences.

TABLE 1 also highlights the contribution of the pricing and features value components for each of the four categories

#### TABLE 1 - Business loan star ratings components

| PRODUCT CATEGORY               | PRICING | FEATURES |
|--------------------------------|---------|----------|
| Residential Secured Term Loans | 50%     | 50%      |
|