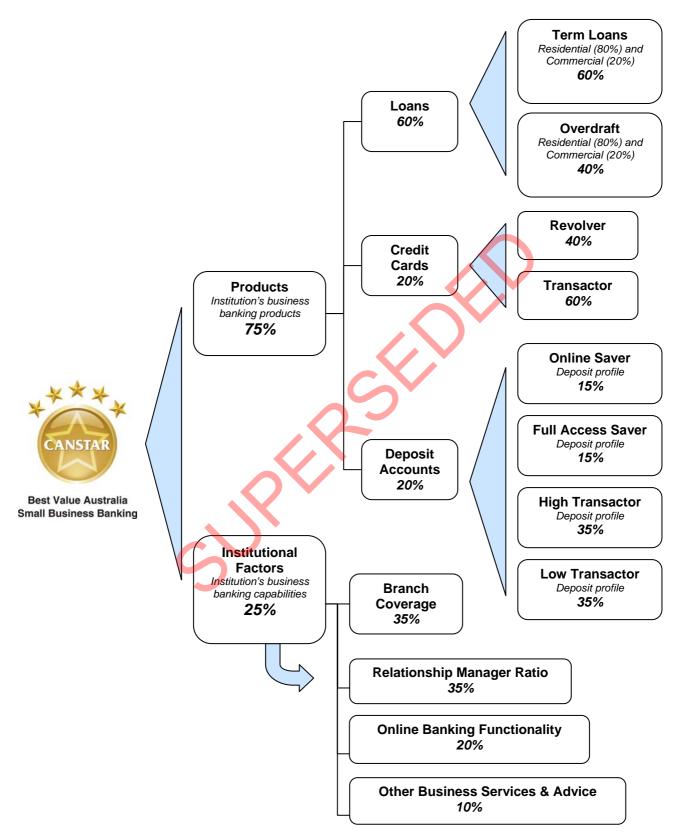

ans
- 2. Business Deposits
- 3. Business Credit Cards

#### What is the CANSTAR small business banking award?

In conjunction with the business banking star ratings, CANSTAR *Best Value Australia: Small Business Banking* is awarded to the institution that provides the best combination of products across the business banking star ratings profiles, as well as excelling in a range of institutional factors. The award aims to give recognition to the institution that backs up quality products with great service to small businesses. Institutional factors that were considered include:

- Branch coverage
- Relationship Manager Availability
- Online Banking Functionality
- Other business Services & Advice

The breakdown of weighting for each category is displayed in the following methodology tree.



#### Small Business Banking Award – Methodology Tree

### **Business loan star ratings**

To arrive at the total score CANSTAR applies a weight (w) against the P and F. This weight will vary for each product category and will reflect the relative importance of either costs or features in determining the best business loan. This method can be summarised as:



Residential and Commercial-secured Term Loans and Overdrafts were eligible to be considered in the *business loan star ratings*. CANSTAR understands that businesses use different forms of security. We also understand that some businesses require a one-time loan while others require access to a revolving line of credit. CANSTAR has separated the business loan star ratings into the four categories listed in TABLE 1 in recognition of t