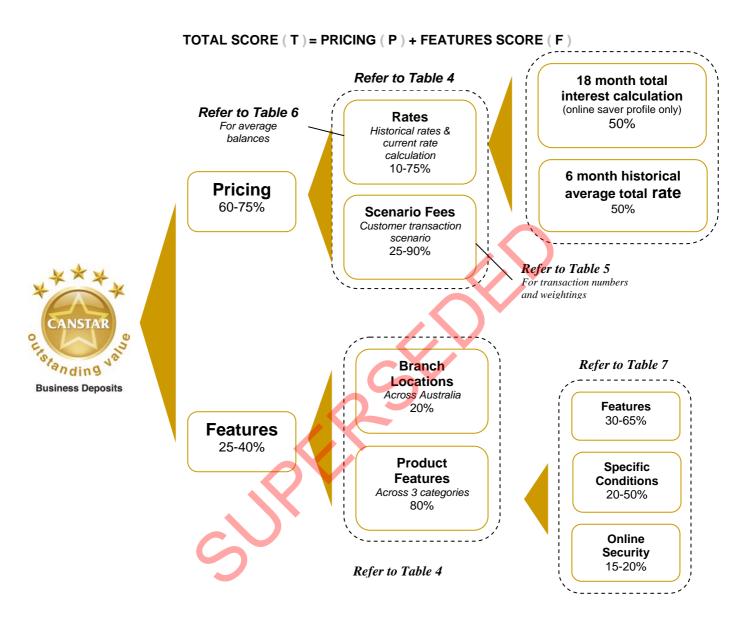

| 0%         |
| Lending Area               | 5%         | 5%         |
| Portability                | 5%         | 5%         |
| Loan Purposes Availability | 10%        | 10%        |
| Repayment Capabilities     | 10%        | 0%         |
| Split Facility             | 5%         | 0%         |
| Switching Facility         | 5%         | 0%         |
| Overdraft Terms            | 0%         | 50%        |
| Online Security            | 5%         | 5%         |

### Business deposit account star ratings

To arrive at the total score CANSTAR applies a weight (w) against the P and F. This weight will vary for each customer profile and will reflect the relative importance of either costs or features in determining the best business deposit account. This method can be summarised as:



Business Cash Management accounts, Business Transaction Accounts and Business Internet Accounts are eligible to be included in the Business deposit account star ratings. CANSTAR realizes that different businesses use deposit accounts differently and has established the following four behaviour profiles.

- ONLINE SAVER
- BUSINESS CASH MANAGER
- LOW TRANSACTOR
- HIGH TRANSACTOR

All eligible products are then assessed under the requirements established for each profile (see TABLE 4).

#### TABLE 4- Business deposit account star ratings components

|                 | Pricing  |      | Features |               |  |  |
|-----------------|----------|------|----------|---------------|--|--|
| Online Saver    | 75       | %    | -        | 25%           |  |  |
| Low Transactor  | 60       | 1