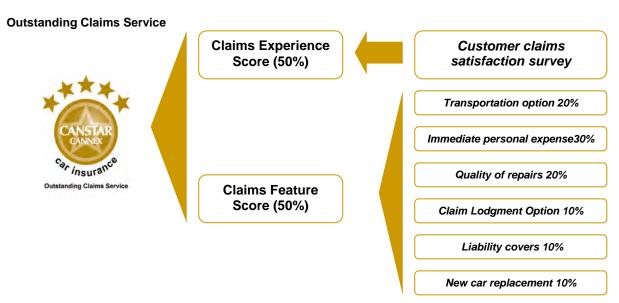

#### SUNCORP FIRST FOR CLAIMS

ecognising the importance placed on the claims experience by customers, CANSTAR CANNEX has named the insurer who stood out in this area as the recipient of our first-ever five-star award for Outstanding Claims Service.

In addition to feedback received in our claims survey, we also took into account claims features offered by each insurer. The best combination of product features and actual responses by real people rating their claims experience dictated the winner.

Congratulations go to this year's winner, Suncorp. Suncorp was just a dash below the survey leader and jumped ahead with a strong set of claims' related features.