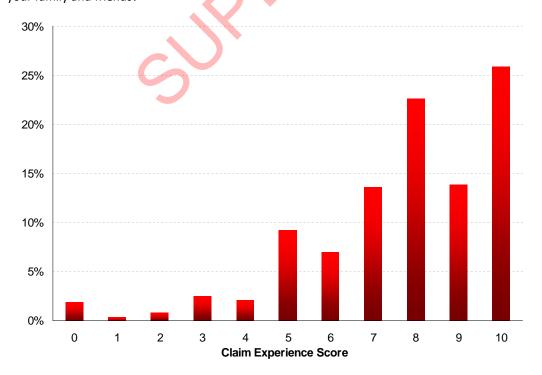

### **HOW DID THE CAR INSURERS FARE?**

he results of our survey tell us that the majority of motorists are happy with the service they are receiving from their car insurers.

The graph below shows just how positive the results were. The most frequent response was the full ten out of ten.

### Claims Experience Score – Score Distribution Across All Insurers

Question: Based on the claims experience, how likely would you be to recommend your insurer to your family and friends?

st scale of 0 to 10 where 0 is not at all likely and 10 is very likely to recommend