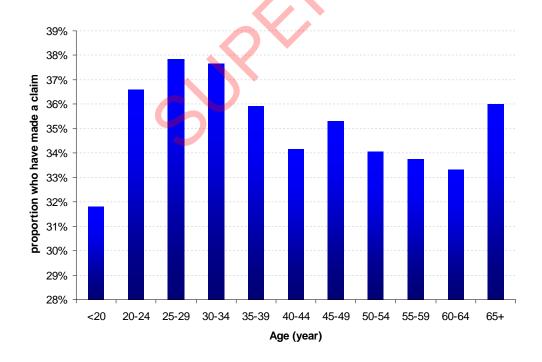

#### **NEVER TOO YOUNG**

oung drivers under 24 are commonly thought to be the most risky car insurance prospects, yet our survey showed that drivers aged 25 to 34 made up the largest percentage of claimants.

The younger drivers under 20 fared the best with less than a third making a claim on their car insurance. The difference here may well reflect higher excesses for the young and a lower incidence of comprehensive cover.

As newly-licensed drivers moved up into the higher age brackets, however, their chances of making a claim on their car insurance skyrocketed. A grey hair's breadth away were the "oldies", those aged 65 and over.

It is interesting to note the correlation with life stages that drivers often morph into –

- newly-licensed, careful driver
- bullet-proof hot car driver
- sensible family driver
- experienced mid-life driver
- blue-rinse caravan set

## Proportion of people who have made a claim

Based on age group