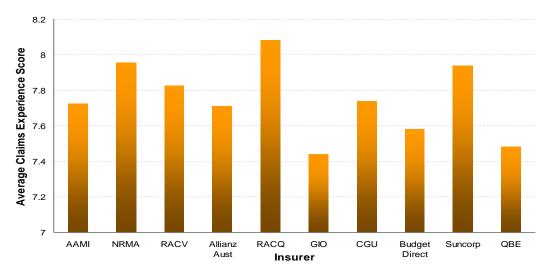

### Average Claims Experience Score - By Insurer

\*Our survey did not capture many of the newer, smaller insurers yet to build enough market share to register on the claims survey. We are not able to comment on their claims history.