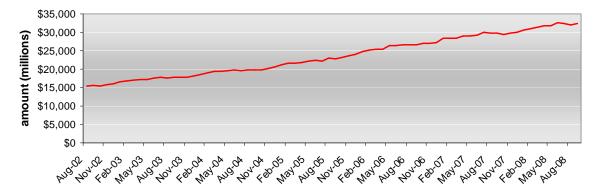

#### THE BIG PICTURE: WHAT WE OWE

Credit card debt is an ongoing problem in Australia. Since June this year, the total balance that Australians are paying interest on has tipped over the \$32 billion mark. This debt figure has been steadily increasing from around \$15 billion in 2002 when the RBA first started reporting it. As shown in the graph below, the instances where Australians have reduced the overall balance they are paying interest on are few and far between.

source:RBA/www.canstarcannex.com.au

However there is light at the end of the tunnel. Australian's are showing some signs of making an effort to pay off their credit card debt. The graph below shows the month-to-month variation in overall debt accruing interest. As the values below the zero line show, there have only been 17