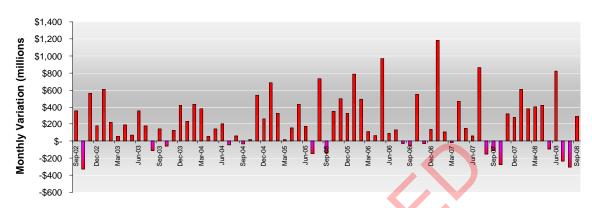

source:RBA/www.canstarcannex.com.au

However there is light at the end of the tunnel. Australian's are showing some signs of making an effort to pay off their credit card debt. The graph below shows the month-to-month variation in overall debt accruing interest. As the values below the zero line show, there have only been 17

months since 2002 that more debt has been paid off than has been taken on. Whilst this paints an unfortunate picture, the upside is that in July and August this year the largest ever amount of debt was reduced.

#### Credit Card Debt Variation

source:RBA/www.canstarcannex.com.au