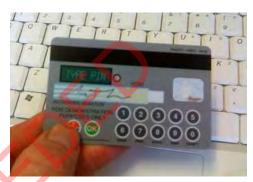

#### **TECHNOLOGY TO THE RESCUE**

Pen or PIN is now settling into the market. As of 4<sup>th</sup> June, most card providers offer PIN-enabled cards so that users can now choose whether they want to enter a PIN number or sign for purchases at the point of sale. Unlike some other countries, which have gone down the PIN-only road, Australian card holders will still be able to sign for their purchase if they choose. The use of a PIN number on a credit card aims to speed up and simplify the purchase process. As with their PIN number for their EFTPOS card, consumers must be careful to keep their PIN private. If a card and PIN number is lost or stolen, and unauthorized transactions are made using the PIN, the liability for any loss may shift to the cardholder, rather than the provider which is often the case when a signature is used. Whether using pen or PIN, cardholders should familiarize themselves with the liability conditions specific to their card.

Online credit card fraud has a new enemy in the form of EMUE Technologies. The Adelaide and Melbourne-based firm has developed a new card equipped with a keypad and number display. When the correct PIN is entered, the card displays a one-off three-digit security code used to complete an online transaction. This unique method of verification ensures that the person performing the transaction is the actual cardholder.