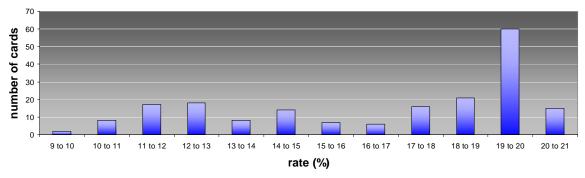

#### CHRISTMAS: IT'S PARTY TIME FOR CREDIT CARDS

The festive season is a time of great socialising for credit cards. They are chauffeured via walletmobile to all the best restaurants and bars and are frequently seen buying up big in all kinds of shops. With such a wash of joie de vivre everywhere, it's easy to get carried away and overdo the whole Christmas/summer holiday thing but spending in excess often leads to an unpleasant new year hangover. Over-use of a credit card is one thing but over-use of a totally inappropriate card is another. If you have a credit card charging you just under 20% interest, and there are plenty of them as the graph below shows, be mindful of your ability to repay the debt. If you pay in full each month and make use of the credit card's attractive rewards program, you're close to the perfect credit card owner. If, however, you're like the great majority and struggle to pay off your card, the interest rate really does matter. Going for a low-rate credit card is probably the best Christmas present you can give yourself. It means an instant 6-8% discount on your debt.

#### **Credit Card Rate Distribution**

source:www.canstarcannex.com.au