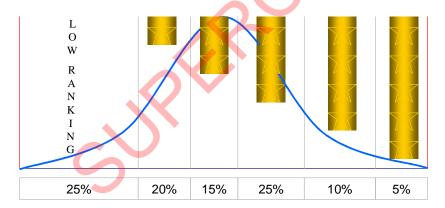

#### CHRISTMAS: IT'S PARTY TIME FOR CREDIT CARDS

The festive season is a time of great socialising for credit cards. They are chauffeured via walletmobile to all the best restaurants and bars and are frequently seen buying up big in all kinds of shops. With such a wash of joie de vivre everywhere, it's easy to get carried away and overdo the whole Christmas/summer holiday thing but spending in excess often leads to an unpleasant new year hangover. Over-use of a credit card is one thing but over-use of a totally inappropriate card is another. If you have a credit card charging you just under 20% interest, and there are plenty of them as the graph below shows, be mindful of your ability to repay the debt. If you pay in full each month and make use of the credit card's attractive rewards program, you're close to the perfect credit card owner. If, however, you're like the great majority and struggle to pay off your card, the interest rate really does matter. Going for a low-rate credit card is probably the best Christmas present you can give yourself. It means an instant 6-8% discount on your debt.

#### **Credit Card Rate Distribution**

source:www.canstarcannex.com.au