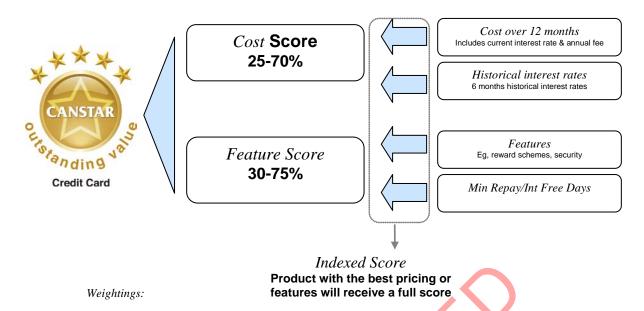

There's no shortage of credit cards out there but how do you pick one from the other? This is where CANSTAR's star ratings report is of value. We compare credit cards and rate them according to spender profiles, the key to having a successful relationship with a credit card. Of course, one size does not fit all when it comes to credit cards and in order to compare cards fairly, we have rated them according to the following common profiles which account for the majority.

The CANSTAR *credit card star ratings* is a great place to start making a shopping list of credit cards that match your spending profile. Cards rated five stars denote outstanding value.