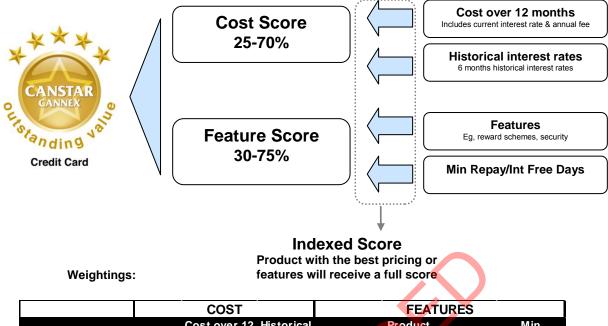

To avoid having to suffer an unpleasant new year debt hangover, choosing the right card is paramount. This is where CANSTAR CANNEX's star ratings report is of value. We compare credit cards and rate them according to spender profiles, the key to having a successful relationship with a credit card. Cards rated five stars denote outstanding value.

#### **IN THIS REPORT**

We research & rate:

- 276 credit cards offered by
- 66 lenders

next few months paying off the balance. **Tip:** Try to find low rate card with a low or no annual fee.

**Everyday Spender:** a person uses their card for just about everything such as groceries and petrol, then pays off the balance in full every month.