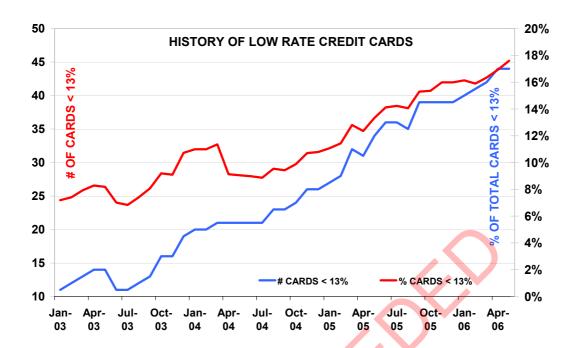

Aggressive marketing of low rate cards is now a common feature of Australia's financial markets. Credit card limits have grown by over \$11 billion since March of 2005 according to the RBA.

As a measure of just how far this category has come, consider Chart 1 which highlights the number of cards entered into CANNEX's database under 13% since 2003.

#### Chart 1

The RBA has more recently concluded that lower credit card interest rates have been driven by changes in interchange fees:

"Another change is the growth of low-rate credit cards, with the cut in interchange fees prompting many issuers to re-examine their credit card products. With less interchange revenue available, some issuers are now attempting to attract cardholders by offering lower interest rates, rather than generous reward points. As a result, a range of credit cards are now available with ongoing interest rates as low as 8.99 per cent, well down on the rates of 16–18 per cent applying on almost all cards a few years ago. For many people, this represents a saving of hundreds of dollars a year."