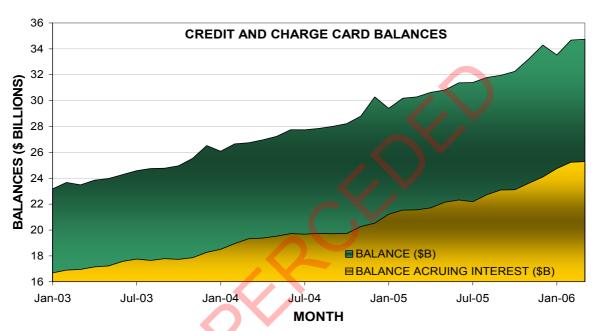

Aggressive marketing of low rate cards is now a common feature of Australia's financial markets. Credit card limits have grown by over \$11 billion since March of 2005 according to the RBA.

As a measure of just how far this category has come, consider Chart 1 which highlights the number of cards entered into CANNEX's database under 13% since 2003.

#### Chart 1

The RBA has more recently concluded that lower credit card interest rates have been driven by changes in interchange fees:

"Another change is the growth of low-rate credit cards, with the cut in interchange fees prompting many issuers to re-examine their credit card products. With less interchange revenue available, some issuers are now attempting to attract cardholders by offering lower interest rates, rather than generous reward points. As a result, a range of credit cards are now available with ongoing interest rates as low as 8.99 per cent, well down on the rates of 16–18 per cent applying on almost all cards a few years ago. For many people, this represents a saving of hundreds of dollars a year."