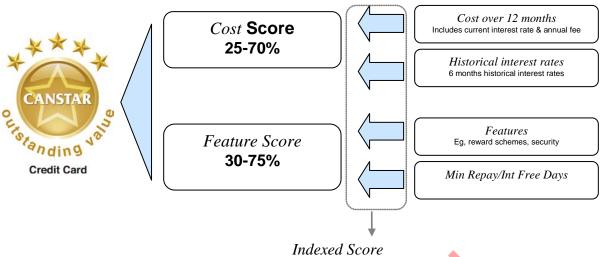

CANSTAR's *credit card star ratings* is a comparison of 185 credit cards offered by 65 institutions. Each credit card has been filtered through 4 common user profiles to determine the card's suitability for each user type. That makes the report a valuable starting point when creating a shopping list of credit cards that match your spending profile. Cards rated five stars denote outstanding value.