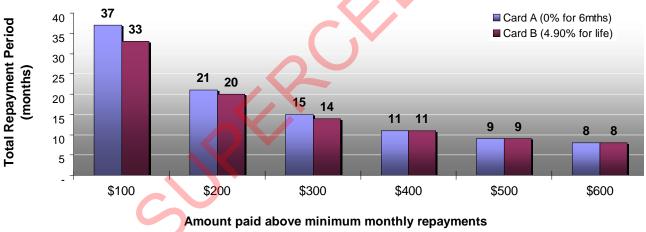

The graphs below compare the total interest and fees paid and total time to repay a \$5000 balance transfer with either a 0% for 6 months balance transfer (19.99% revert rate), or a 4.90%-for-life balance transfer. Calculations are based on six different additional monthly repayments (\$100-\$600) on top of the minimum monthly repayments.

### \$5000 Balance Transfer - Months taken to repay

Depending on how much extra is paid each month, vastly different amounts of interest will be paid over longer timeframes. If only \$100 is contributed each month, more than twice as much interest is paid on the zero percent for 6 months balance transfer, which would then take up to 37 months to pay out.

However if \$600 extra is paid each month (\$150/week), the zero percent balance transfer is a better deal, with only \$69 interest paid, rather than \$120. Repaying in this fashion would take 8 months to pay off the amount owed.