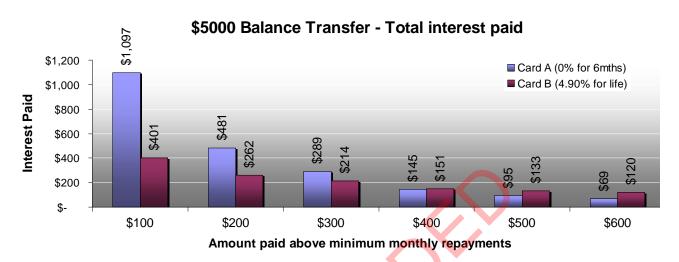

The graphs below compare the total interest and fees paid and total time to repay a \$5000 balance transfer with either a 0% for 6 months balance transfer (19.99% revert rate), or a 4.90%-for-life balance transfer. Calculations are based on six different additional monthly repayments (\$100-\$600) on top of the minimum monthly repayments.

### \$5000 Balance Transfer - Months taken to repay

Depending on how much extra is paid each month, vastly different amounts of interest will be paid over longer timeframes. If only \$100 is contributed each month, more than twice as much interest is paid on the zero percent for 6 months balance transfer, which would then take up to 37 months to pay out.

However if \$600 extra is paid each month (\$150/week), the zero percent balance transfer is a better deal, with only \$69 interest paid, rather than \$120. Repaying in this fashion would take 8 months to pay off the amount owed.