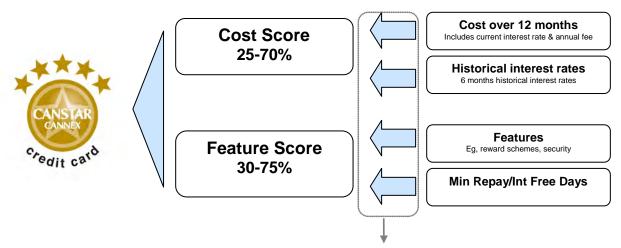

ow does it work? How are the 'stars' calculated?

Each credit card reviewed for the CANSTAR CANNEX credit card star ratings is awarded points for its comparative Costs and for the array of positive Features attached to the card. These features include rewards programs, premium card facilities, repayment capabilities and conditions attached to interest charging.

To arrive at the total score CANSTAR CANNEX applies a weight (w) against the Cost score (C) and the Features score (F). This weight will vary for each profile of credit card usage. The weight will reflect the relative importance of either costs or features in determining the best card for the type of credit card usage and payment.

W1COST SCORE ( C ) + W2FEATURES SCORE ( F ) = TOTAL SCORE ( T )



YOUR GUIDE TO PRODUCT EXCELLENCE



#### **Indexed Score**

Product with the best pricing or features will receive a full score

Weightings:

|                    | COST |                         |       | FEATURES   |          |           |           |
|--------------------|------|-------------------------|-------|------------|----------|-----------|-----------|
|                    |      | Cost over 12 Historical |       | Product    |          |           | Min       |
| Profiles           | COST | months                  | Rates | FEATURES   | features | Free days | Repayment |
| Habitual Spender   | 70%  | 50%                     | 50%   | 30%        | 83%      | 0%        | 17%       |
| Occasional Spender | 60%  | 50%                     | 50%   | 40%        | 88%      | 13%       | 0%        |
| Everyday Spender