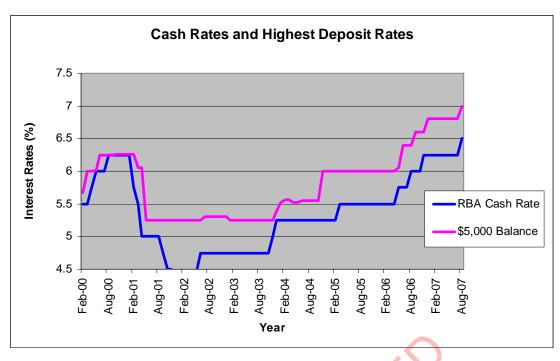

#### CASH RATES ON THE INCREASE

The recent rate rise announced by the Reserve Bank of Australia (RBA) may send shivers down the spines of people on mortgages. However, the increasing cash rate is all good news for a cash-rich investor. The top interest earning product over the past seven years has followed RBA cash rate increases and decreases pretty closely as the chart below highlights. This trend is similar if we track a bundle of leading products over the period. Basically if you go for the value leaders you will find that they reflect RBA changes pretty much in full. This evidence can be seen from the chart below showing the highest Australian interest-paying account adjusting their deposit rates according to the rate rises.

Over the past two years, online account savers are consistently getting a deposit rate at an average of 50 basis points (or 0.5%) above the RBA cash rate. This assumes that you park your money with the highest-interest-paying online savings account in Australia. It is also worth noting that these institutions have been keeping their deposit rates above RBA's cash rates in most periods since February 2000. So, if you were to do your homework and find a savings account that has both a high interest rate and conditions that suit your needs, your will come out ahead of the cash rate.