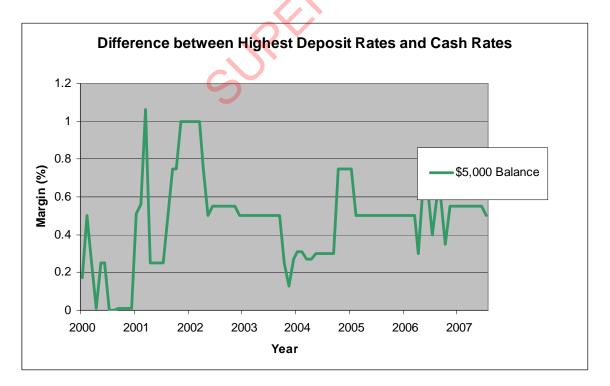

#### CASH RATES ON THE INCREASE

The recent rate rise announced by the Reserve Bank of Australia (RBA) may send shivers down the spines of people on mortgages. However, the increasing cash rate is all good news for a cash-rich investor. The top interest earning product over the past seven years has followed RBA cash rate increases and decreases pretty closely as the chart below highlights. This trend is similar if we track a bundle of leading products over the period. Basically if you go for the value leaders you will find that they reflect RBA changes pretty much in full. This evidence can be seen from the chart below showing the highest Australian interest-paying account adjusting their deposit rates according to the rate rises.

Over the past two years, online account savers are consistently getting a deposit rate at an average of 50 basis points (or 0.5%) above the RBA cash rate. This assumes that you park your money with the highest-interest-paying online savings account in Australia. It is also worth noting that these institutions have been keeping their deposit rates above RBA's cash rates in most periods since February 2000. So, if you were to do your homework and find a savings account that has both a high interest rate and conditions that suit your needs, your will come out ahead of the cash rate.