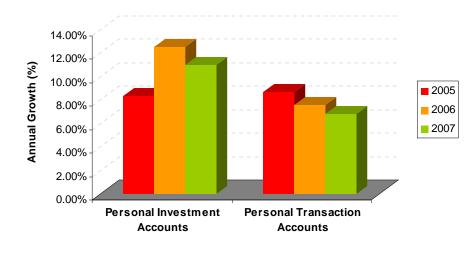

### **GROWTH PATTERNS**

Personal transaction accounts for the past 3 years ending December 2007 have experienced a continuous decline among the top 12 banks in Australia. As for personal investment accounts that encompass the majority of savings accounts, these products have shot ahead to record growth rates of double figures in the last 2 years. The mixed signal sent out by the personal investment accounts market demonstrates the dual effect of high interest rates attracting more customers while the inflationary pressure faced by higher mortgage rates, higher food and oil prices are putting downward pressure on Australians' savings rate. It can also means that these days, consumers are more savvy in keeping their transaction account balances to a minimum while having a majority of their money in savings accounts.

Annual Growth of Savings and Transaction Accounts