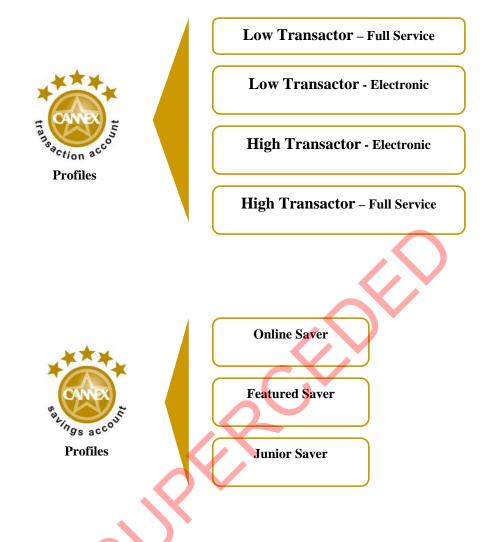

d 3-star or higher but have not been in the market for over six months. Rising Star products will be formally rated in the next rating period once more historical data is available.

### What types of products are evaluated by CANNEX deposit account star ratings?

The following account types are assessed in the ratings:

- Personal transaction accounts
- Savings and investment accounts
- High yield accounts
- Childrens' accounts

### How are the CANNEX deposit account star ratings structured?

CANNEX recognises that deposit account users have different needs in terms of saving and transacting. Hence the CANNEX *deposit account star ratings* methodology has been designed to reflect a range of transacting and savings styles. Specifically the ratings consist of the following sub-sections:





The star ratings methodology differs for each customer segment in terms of the relative importance placed on the fees and features of the products assessed.

### How does it work?

### How are the 'stars' calculated?

Each deposit account reviewed for the **CANNEX** *deposit account star ratings* is awarded points for its comparative Pricing and for the array of positive Features attached to the account. These features include accessibility, conditions attached to interest payments and S&P rating of the institution offering the product. Points are aggregated to achieve a Pricing score (P) and the Features score (F)

To arrive at the total score CANNEX applies a weight (w) against the P and F. This weight will vary for each customer profile and will reflect the relative importance of eith