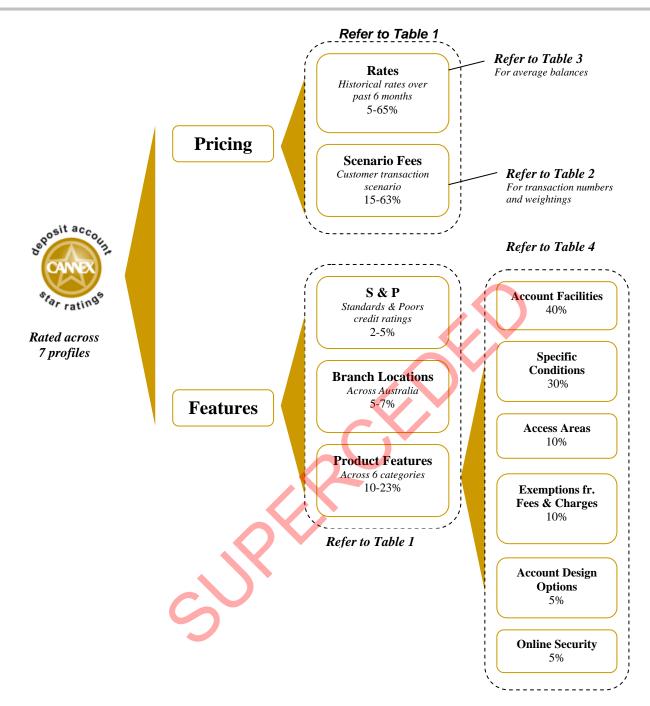

## How does it work?

### How are the 'stars' calculated?

Each deposit account reviewed for the **CANNEX** *deposit account star ratings* is awarded points for its comparative Pricing and for the array of positive Features attached to the account. These features include accessibility, conditions attached to interest payments and S&P rating of the institution offering the product. Points are aggregated to achieve a Pricing score (P) and the Features score (F)

To arrive at the total score CANNEX applies a weight (w) against the P and F. This weight will vary for each customer profile and will reflect the relative importance of either costs or features in determining the best deposit account. This method can be summarised as:

### TOTAL SCORE ( T ) = PRICING ( P ) + FEATURES SCORE ( F )





### **Total Score**

The Pricing (P) plus Features (F) point scores are indexed and then totaled to provide the Total Index Points. Stars are awarded according to the Total Index Points.

### Weightings

The factors described above are weighted differently for each customer profile. This is done in recognition of the relative importance of the different product components to each type of customer. The process considers each profile separately and assigns weights representative of that account type (see Table 1 below).



| CANNEX deposit account star ratings WEIGHTINGS                                                               |               |                  |                |                  |        |      |  |
|-------------------------------------------------------------------