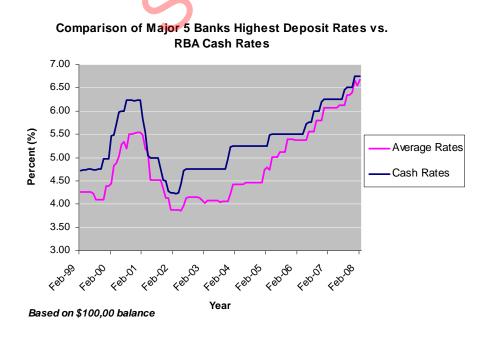

The chart above depicts RBA cash rates and Australia's major 5 banks' highest average deposit rates over the last 10 years. Ever since the cash rate started to increase back in 2002, the margin between the deposit rates and cash rates has narrowed significantly. The introduction of online savings accounts and intense competition within this sphere saw the major 5 banks offering higher deposit rates closer to the cash rates in the last few years. The entrance of virtual international banks further added to the fierce competition faced within the online savings accounts market.