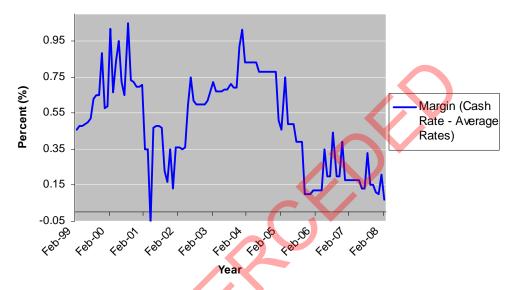

### Difference between Major 5 Banks Highest Deposit Rates vs. RBA Cash Rates (Cash Rate - Average Rates)

Since the year 2000, the average interest rates offered to deposit account customers by the major 5 banks has fluctuated wildly from just on 1% below the official cash rate to close to the cash rate. The chart above tracks the average differences over the past few years to the current time where the interest rate difference is only a fraction less than the cash rate.