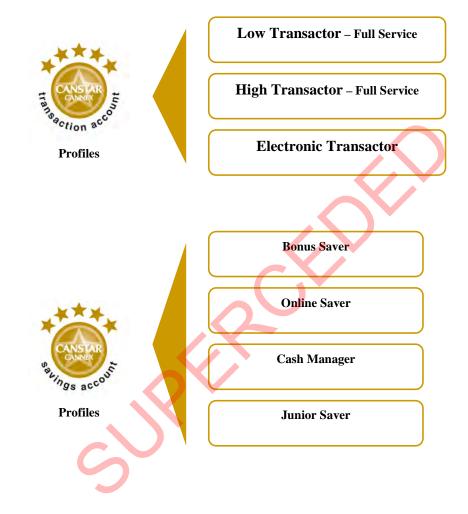

### A PRODUCT FOR EVERY NEED

Deposit products were rated for the CANSTAR CANNEX *deposit account star ratings* across four savings and three transaction profiles:

#### Online Saver

As the name suggests, an online account is managed via the internet only, with no branch access. Funds are generally accessed by transferring to a linked account.

#### Bonus Saver

These accounts reward regular savers and often penalize for withdrawing money. Great incentive for those who struggle to stick to a regular savings plan.

#### Cash Manager

Good base accounts to house significant amounts of money at decent interest on higher balances. Can move money around through internet, phone or branch access.

#### Junior Saver

Simple savings accounts for children. They feature low fees and branch access.

### Electronic Transactor

These accounts suit people who bank frequently through electronic methods such as ATM, phone and internet. Average of 25 transactions per month.

#### • Low Transactor – Full Service

Suitable for people who prefer a wider range of transaction types such as branch, ATM, cheque, phone and internet. Average of 10 transactions per month.

### • High Transactor – Full Service

Suitable for people who prefer a wider range of transaction types such as branch, ATM, cheque, phone and internet. Average of 35 transactions per month.

Each profile outlines the combination of rates, fees, features, access and credit rating most suitable for that particular type of customer. For more information on the weightings, accounts balances, and customer transaction behaviour used for each profile, see the methodology section at the end of this report.