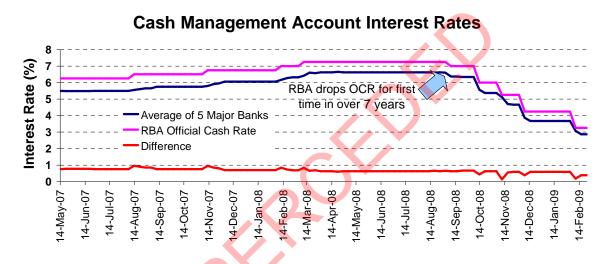

### WHAT GOES UP

2008 was a year of extremes for deposit account interest rates. A combination of back-to-back RBA rate increases, and banks competing for people's life savings to fill the void caused by damaged wholesale markets saw the interest rates offered to people looking for a safe haven for their cash reach a 13-year high. But, as the age-old saying goes, those rates that went up, soon came down. The graph below plots the average cash management account (CMA) rates of the five major banks against the RBA Official Cash Rate (OCR).

As soon as the RBA started cutting the OCR to give some relief to home borrowers and encourage spending in the hope of putting the brakes on a looming recession, deposit rates began to fall. All of a sudden the people who cheered as interest rates soared and home borrowers cringed, were finding themselves earning less than half the interest they were used to. To add insult to injury, there was also not a lot they could do about it. A look at the table below provides some solace in this seemingly hopeless time for savers and cash investors.

| Online Savings Accounts - interest rate cuts |               |         |        |
|----------------------------------------------|---------------|---------|--------|
|                                              | Sept 1st 2008 | Current | Change |
| Average Rate - all accounts                  | 6.81%         | 3.65%   | -3.16% |
| Average Rate - 4 major banks                 | 7.03%         | 3.94%   | -3.09% |
| RBA Official Cash Rate                       | 7.25%         | 3.25%   | -4.00% |

source:www.canstarcannex.com.au, 27 Feb 09

After a total OCR rate cut of 4% since September 2008, the average rate offered on online savings accounts has only dropped by 3.16%. That means on average online savers have escaped 0.84% of rate cuts. The average for the 4 major banks shows an even better situation, with only 3.09% of cuts. This, combined with an average 3.8% cut on standard variable mortgages suggests that the institutions are still placing importance on their deposit funds.