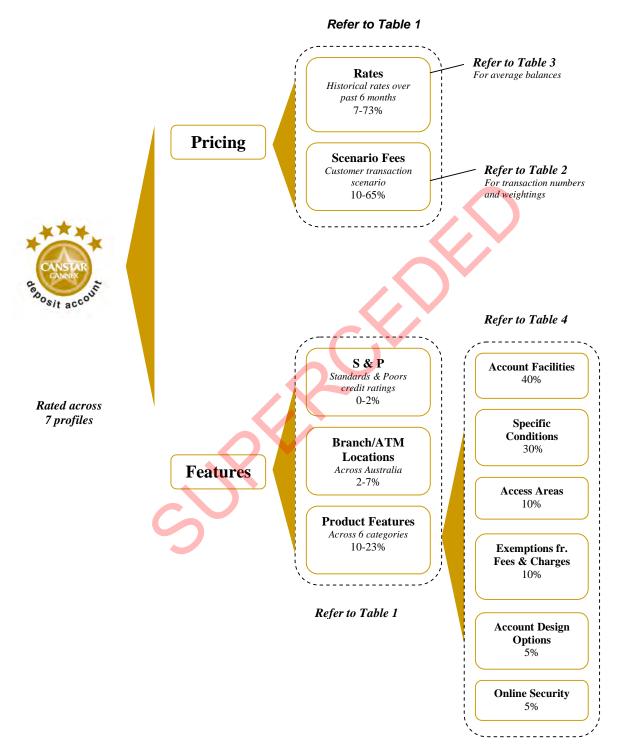

### A PRODUCT FOR EVERY NEED

Deposit products were rated for the CANSTAR CANNEX *deposit account star ratings* across four savings and three transaction profiles:

### • High Transactor – Full Service

Suitable for people who prefer a wider range of transaction types such as branch, ATM, cheque, phone and internet. Average of 35 transactions per month.

Each profile outlines the combination of rates, fees, features, access and credit rating most suitable for that particular type of customer. For more information on the weightings, accounts balances, and customer transaction behaviour used for each profile, see the methodology section at the end of this report.