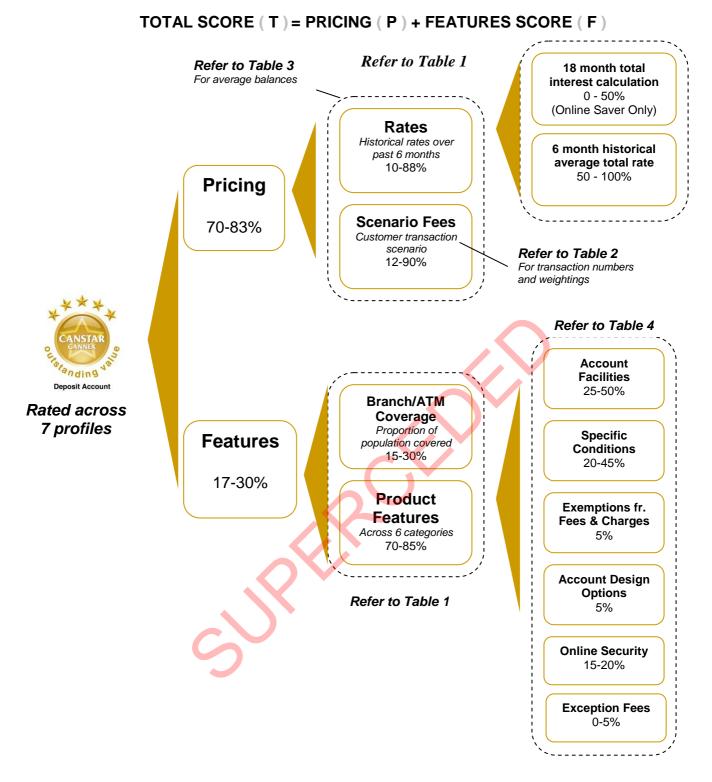

### **High Transactor – Full Service**

Suitable for people who prefer a wider range of transaction types such as branch, ATM, cheque, phone and internet. Average of 35 transactions per month.

Each profile outlines the combination of rates, fees, features, access and credit rating most suitable for that particular type of customer. For more information on the weightings, accounts balances, and customer transaction behaviour used for each profile, see the methodology section at the end of this report.