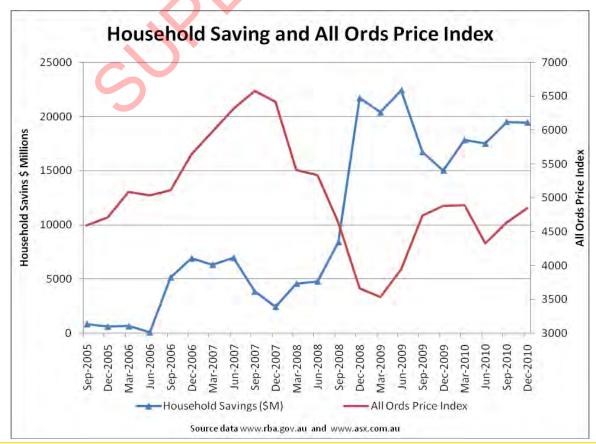

The latest figures from the RBA, graph below, show the pattern of household savings peaked during the global financial crisis (GFC). We suspect this was the result of investors hurriedly getting out of equities and putting their money into banking deposits. People were also concerned about their job security and were perhaps preparing for that "rainy day".

Despite many currently having trouble making ends meet, thanks to the rising cost of living, others, it seems, are parking money in the bank waiting for the right conditions to invest or spend. While this strategy signals lean times for retailers, it also means the lid is remaining closed on further interest rate hikes ... for the time being, at least.

During the GFC, the government prevented a run on the banks by introducing a deposit guarantee which provided another layer of comfort for those left holding the cash. The situation reversed again in 2009 when we saw the levels of household savings drop off a little, coinciding with a recovery in the equity markets. Last year's volatility in the markets, however, saw the money boomerang back into the banks. As seen on the graph below, the figures have now plateaued at just under \$20 Billion which is considered a healthy savings level.