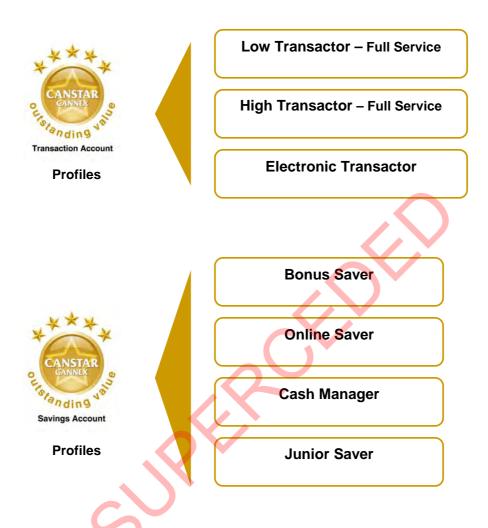

### A PRODUCT FOR EVERY NEED

Deposit products were rated for the CANSTAR CANNEX *deposit account star ratings* across four savings and three transaction profiles:

#### **Online Saver**

As the name suggests, an online account is managed via the internet only, with no branch access. Funds are generally accessed by transferring to a linked account.

#### **Bonus Saver**

These accounts reward regular savers and often penalize for withdrawing money. Great incentive for those who struggle to stick to a regular savings plan.

#### Cash Manager

Good base accounts to house significant amounts of money at decent interest on higher balances. Can move money around through internet, phone or branch access.

#### **Junior Saver**

Simple savings accounts for children. They feature low fees and branch access.

### Transaction Account

#### **Electronic Transactor**

These accounts suit people who bank frequently through electronic methods such as ATM, phone and internet. Average of 25 transactions per month.

#### Low Transactor - Full Service

Suitable for people who prefer a wider range of transaction types such as branch, ATM, cheque, phone and internet. Average of 10 transactions per month.

### **High Transactor – Full Service**

Suitable for people who prefer a wider range of transaction types such as branch, ATM, cheque, phone and internet. Average of 35 transactions per month.

Each profile outlines the combination of rates, fees, features, access and credit rating most suitable for that particular type of customer. For more information on the weightings, accounts balances, and customer transaction behaviour used for each profile, see the methodology section at the end of this report.