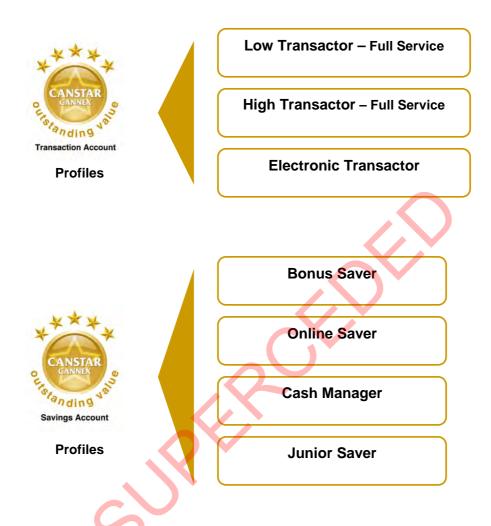

### A PRODUCT FOR EVERY NEED

Deposit products were rated for the CANSTAR CANNEX *deposit account star ratings* across four savings and three transaction profiles:

#### **Online Saver**

As the name suggests, an online account is managed via the internet only, with no branch access. Funds are generally accessed by transferring to a linked account.

#### **Bonus Saver**

These accounts reward regular savers and often penalize for withdrawing money. Great incentive for those who struggle to stick to a regular savings plan.

#### Cash Manager

Good base accounts to house significant amounts of money at decent interest on higher balances. Can move money around through internet, phone or branch access.

#### **Junior Saver**

Simple savings accounts for children. They feature low fees and branch access.

### Transaction Account

#### **Electronic Transactor**

These accounts suit people who bank frequently through electronic methods such as ATM, phone and internet. Average of 25 transactions per month.

#### Low Transactor - Full Service

Suitable for people who prefer a wider range of transaction types such as branch, ATM, cheque, phone and internet. Average of 10 transactions per month.

### **High Transactor – Full Service**

Suitable for people who prefer a wider range of transaction types such as branch, ATM, cheque, phone and internet. Average of 35 transactions per month.

Each profile outlines the combination of rates, fees, features, access and credit rating most suitable for that particular type of customer. For more information on the weightings, accounts balances, and customer transaction behaviour used for each profile, see the methodology section at the end of this report.