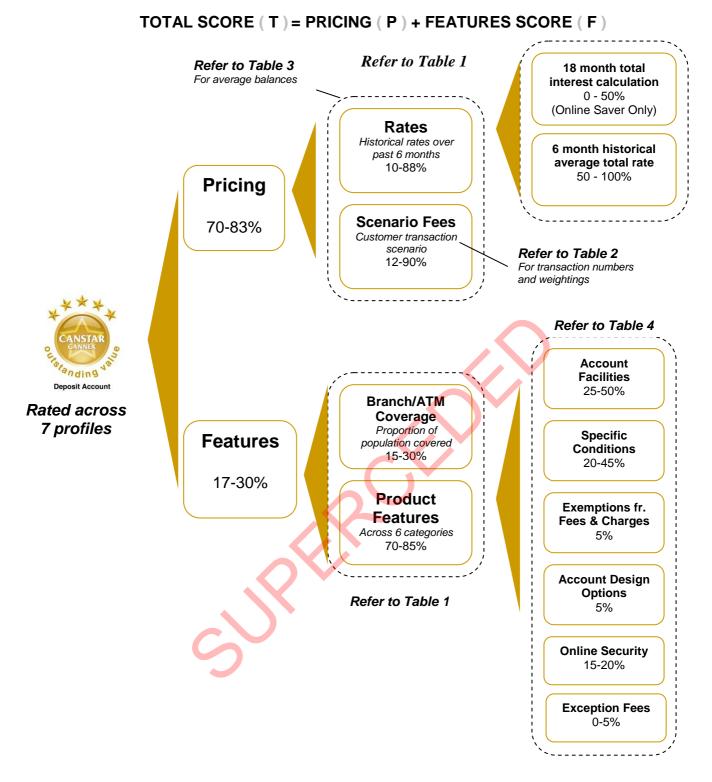

### A PRODUCT FOR EVERY NEED

Deposit products were rated for the CANSTAR CANNEX *deposit account star ratings* across four savings and three transaction profiles:

### **High Transactor – Full Service**

Suitable for people who prefer a wider range of transaction types such as branch, ATM, cheque, phone and internet. Average of 35 transactions per month.

Each profile outlines the combination of rates, fees, features, access and credit rating most suitable for that particular type of customer. For more information on the weightings, accounts balances, and customer transaction behaviour used for each profile, see the methodology section at the end of this report.