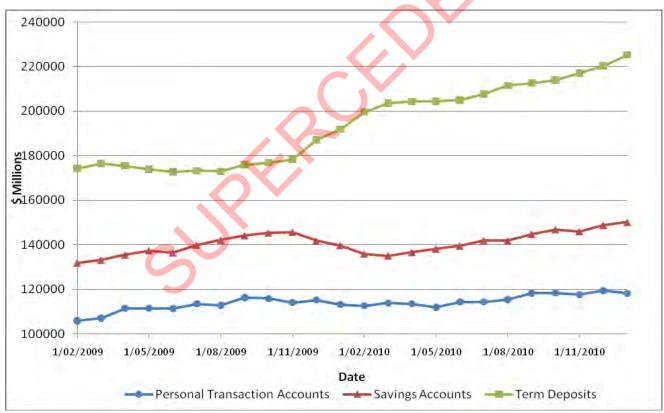

#### TERM DEPOSITS PROVE A DRAWCARD

t's not surprising that cashed-up customers are favouring term deposits over a fluctuating share market to park their money safely and securely. The spike we've seen in term deposit take ups coincides with a roller coaster equities market coupled with the banks" aggressive advertising campaigns for bigger, brighter, shinier term deposit rates. Rates for term deposits greater than a year have been over 6% for the past 12 months. This has taken some of the gloss off online savings accounts which were once looked upon as a more flexible rival for term deposits.

So what's happened to online saving accounts? It seems the enticing promotional rates they offered have stalled. A little while ago, these promo rates jumped as high as 6.75% for a period of 3-6 months. Now, they are back down to 6.01% with the base rates hovering around the cash rate and now roughly 4.75%–5.35%. The only exception of course is UBank which offers online savers 6.01% and has done for a while.

It seems that customers have now worked out for themselves what savings regimes worked best for them. Online savings accounts have always been terrific for putting money away for a special purpose such as a holiday or the kids" education fees. However anything but a term deposit can prove too tempting for the impulsive spenders amongst us and it's this "untouchable" factor which certainly can add to the appeal of a term deposit. Of course, the downside of a term deposit is that you need a lump sum to lock away for a term, whereas a savings account allows you to build your savings as you can afford to.

TERM DEPOSITS ON THE RISE

Household savings volumes show that TDs have pulled away from online savings accounts in popularity