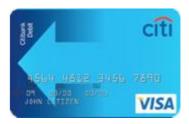

#### **DEBIT CARD DINES OUT**

itibank has raised the deposit account bar with its revamped Citibank Plus transaction account. It offers customers using their Visa Debit card at any of the 300 participating restaurants a free bottle of award-winning wine. The account also goes a lot further by offering fee-free banking in Australia and globally. This makes it an attractive proposition for the traveler, the online shopper and the

domestic user. There are no ATM fees (aside from those charged by third party ATM providers), no foreign currency conversion fees and no account fees of any shape or size.

Citibank Plus is a great leap forward for consumers and proof that international transactions are the new frontier for deposit accounts.