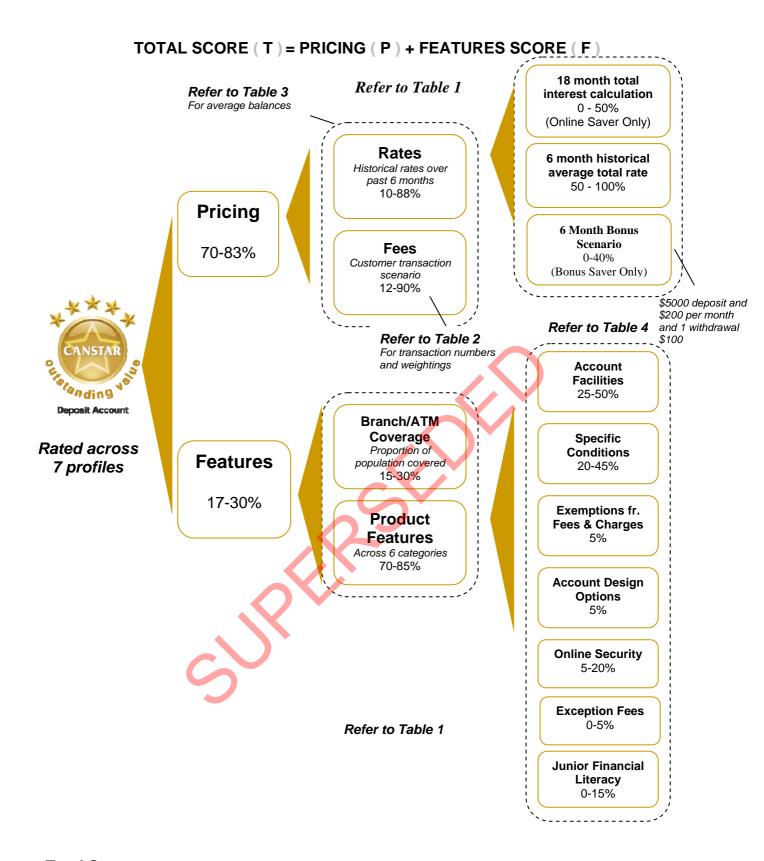

#### **High Transactor - Full Service**

Suitable for people who prefer a wider range of transaction types such as branch, ATM, cheque, phone and internet. Average of 35 transactions per month.

Each profile outlines the combination of rates, fees, features, access and credit rating most suitable for that particular type of customer. For more information on the weightings, accounts balances, and customer transaction behaviour used for each profile, see the methodology section at the end of this report.