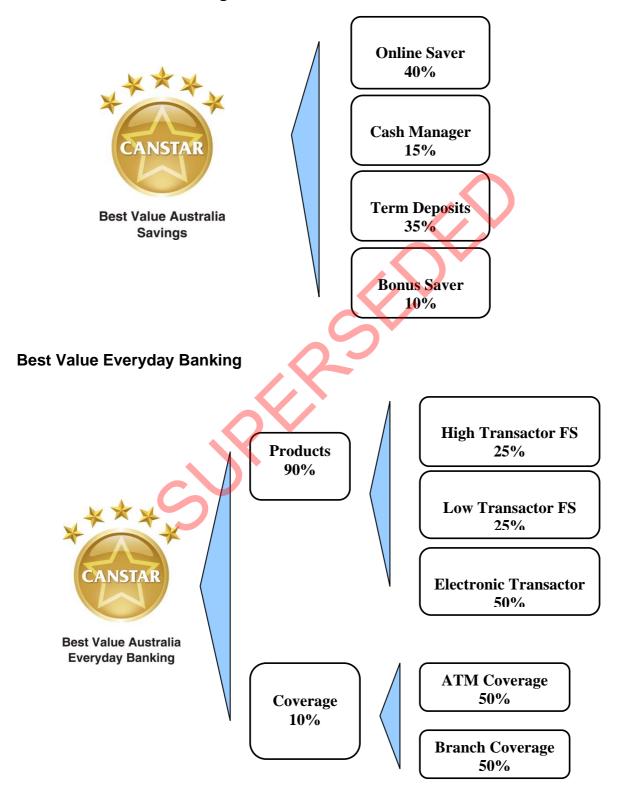

The CANSTAR *deposit star ratings* make it easy because we compare products across four common savings profiles and three transaction profiles. So you can make a list of products worth following up or simply check out how your current deposit account stacks up.