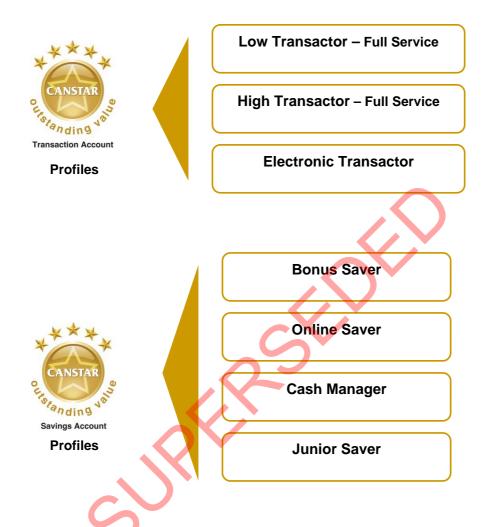

#### A PRODUCT FOR EVERY NEED

Deposit products were rated for the CANSTAR *deposit account star ratings* across four savings and three transaction profiles:

**Savings Account** 

#### **Online Saver**

As the name suggests, an online account is managed via the internet only, with no branch access. Funds are generally accessed by transferring to a linked account.

#### **Bonus Saver**

These accounts reward regular savers and often penalize for withdrawing money. Great incentive for those who struggle to stick to a regular savings plan.

#### Cash Manager

Good base accounts to house significant amounts of money at decent interest on higher balances. Can move money around through internet, phone or branch access.

#### **Junior Saver**

Simple savings accounts for children. They feature low fees and branch access.

**Transaction Account** 

#### **Electronic Transactor**

These accounts suit people who bank frequently through electronic methods such as ATM, phone and internet. Average of 25 transactions per month.

#### Low Transactor – Full Service

Suitable for people who prefer a wider range of transaction types such as branch, ATM, cheque, phone and internet. Average of 10 transactions per month.

#### **High Transactor - Full Service**

Suitable for people who prefer a wider range of transaction types such as branch, ATM, cheque, phone and internet. Average of 35 transactions per month.

Each profile outlines the combination of rates, fees, features, access and credit rating most suitable for that particular type of customer. For more information on the weightings, accounts balances, and customer transaction behaviour used for each profile, see the methodology section at the end of this report.