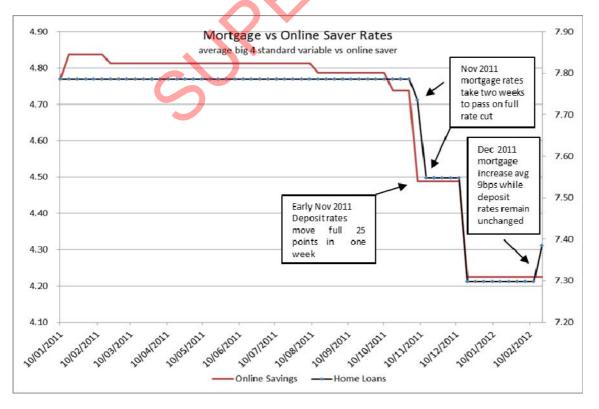

#### **CASH FIRST TO CRASH**

eposit accounts are always the first casualty of any rate cut signaled by the Reserve Banks of Australia, while home loans take longer (2 weeks at last count) before the rate cut filters through. "Funding costs" are always cited as the reason but it's sometimes hard not to be cynical of the motives of financial institutions.

Our figures show the current state of play where mortgages have increased independent of the RBA rate movement, whereas deposit accounts are still treading the same flat line. This is frustrating for those on either side of the bank's balance sheet. However the take-home message for those trying to make money from their money is to ensure you're in the right account.

Source: CANSTAR, February 2012