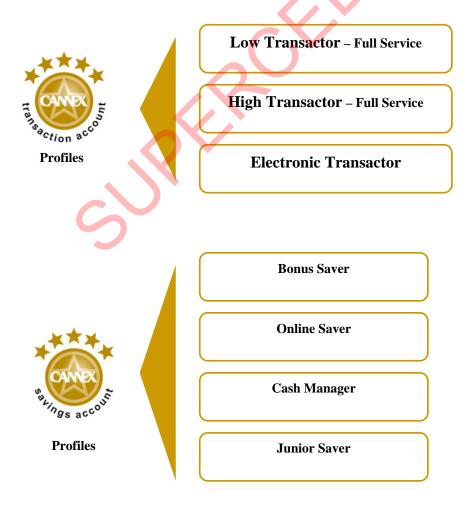

These four steps aim to help cut through the mountain for deposit products on the market. The CANNEX deposit account star ratings include seven profiles that will help identify the best value products to follow these steps.

Deposit products were rated across four savings and three transaction profiles:

#### Online Saver

As the name suggests, an online account is managed via the internet only, with no branch access. Funds are generally accessed by transferring to a linked account.

#### Bonus Saver

These accounts reward regular savers and often penalize for withdrawing money. Great incentive for those who struggle to stick to a regular savings plan.

#### Cash Manager

Good base accounts to house significant amounts of money at decent interest on higher balances. Can move money around through internet, phone or branch access.

#### Junior Saver

Simple savings accounts for children. They feature low fees and branch access.

#### Electronic Transactor

These accounts suit people who bank frequently through electronic methods such as ATM, phone and internet. Average of 25 transactions per month.

#### Low Transactor – Full Service

Suitable for people who prefer a wider range of transaction types such as branch, ATM, cheque, phone and internet. Average of 10 transactions per month.

### • High Transactor - Full Service

Suitable for people who prefer a wider range of transaction types such as branch, ATM, cheque, phone and internet. Average of 35 transactions per month.

Each profile outlines the best combination of rates, fees, features, access and credit rating. For more information on the weightings, accounts balances, and customer transaction behaviour used for each profile, see the methodology section at the end of this report.