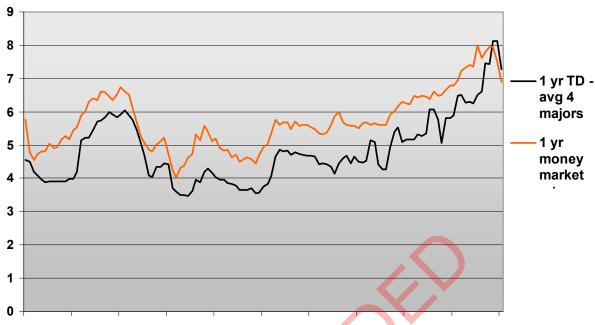

The chart below tracks the average 1 year term deposit rates from the four major banks, compared to the 1 year money market rate, an indicator of the cost of funding for banks. The graph shows not only that rates are at their highest in the past decade, but also that for the first time in the last 10 years term deposit rates have overtaken the money market rate over the last six months. This negative margin is firm evidence that the banks are aggressively competing for their share of household deposits, with the average Australian saver the clear winner in the situation.

#### **Term Deposit rates vs Money Market rate**

Sep-98 Sep-99 Sep-00 Sep-01 Sep-02 Sep-03 Sep-04 Sep-05 Sep-06 Sep-07 Sep-08

Source: CANNEX Sept, 2008