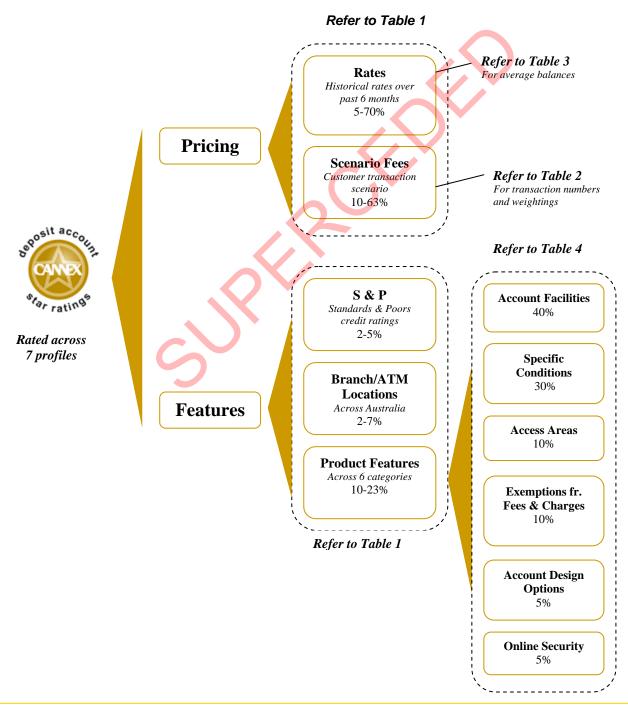

These four steps aim to help cut through the mountain for deposit products on the market. The CANNEX deposit account star ratings include seven profiles that will help identify the best value products to follow these steps.

Deposit products were rated across four savings and three transaction profiles:

### • High Transactor - Full Service

Suitable for people who prefer a wider range of transaction types such as branch, ATM, cheque, phone and internet. Average of 35 transactions per month.

Each profile outlines the best combination of rates, fees, features, access and credit rating. For more information on the weightings, accounts balances, and customer transaction behaviour used for each profile, see the methodology section at the end of this report.