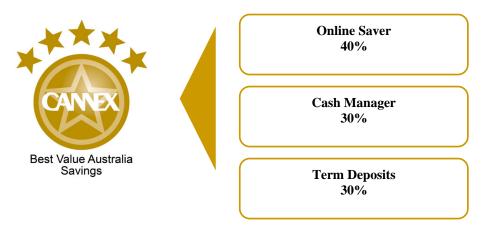

# LOOK WEST FOR BEST VALUE SAVINGS BankWest – Best Value Australia - Savings

With these high saving rates in mind, CANNEX has introduced a new award – Best Value Australia - Savings. This award aims to recognise the institution that has offered consistently high rates and impressive products across a range of savings products. Points were scored from the Online Savers and Cash Manager star ratings profile, as well as a range of term deposits. Average rates over the last 6 months for three, six and 12 month term deposits were analysed, with points given for credit rating as well. With these products considered, CANNEX congratulates Bankwest, the inaugural winner. Bankwest has led the way over the past 6 months with consistently high savings rates

Best Value Australia Savings

across the board. At their peak, Bankwest's term deposit rates reached 8.70%, 1.45% higher than the RBA cash rate. These impressive fixed deposit rates, combined with their Telenet Saver online savings account, and Gold Cash Management Account, provide customers with several options to make the most of the current savings environment.