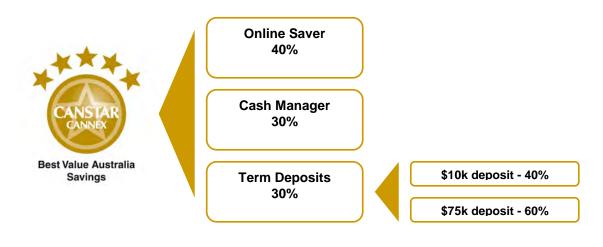

### BEST VALUE AUSTRALIA: EVERYDAY BANKING

There's no doubt that a good value transaction account is the backbone of most people's everyday banking needs. Often there is a tradeoff between fees, features and accessibility, but there are products out there tailored specifically for customers who use their transaction accounts in very different ways. Whether you do everything online, or prefer a wider range of transaction options such as branch, ATMs and cheques, it is important to find the ideal account for your banking style.

This year, CANSTAR CANNEX is providing an additional award for the institution that offers the best value nationally for everyday banking. This award combines products from the three transaction profiles of the *deposit account star ratings* (see *details below*). Scoring is also based on ATM and branch coverage to identify the institution that provides the best value products and accessibility for everyday banking needs. The award goes to the Commonwealth Bank, whose Streamline and Access accounts provide a range of transaction capabilities to suit a multitude of needs. These everyday banking accounts are complemented by access to Australia's most comprehensive network of branches and ATMs.

CANSTAR CANNEX congratulates the Commonwealth Bank for winning the best value Australia award for everyday banking.