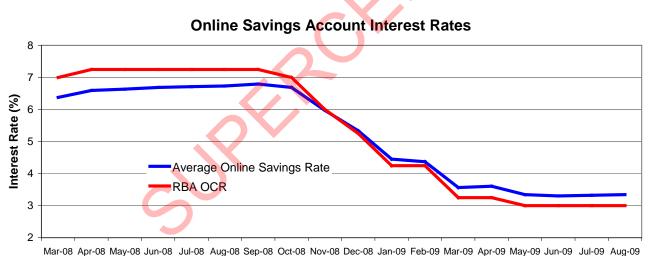

### **ABOVE EXPECTATIONS**

n the last report, we looked at the falling RBA Official Cash Rate (OCR) and what this meant for savers. With one further rate cut since then, the OCR stands at 3%, far below the 7.25% we saw it rise to last year.

With 4% looking like the new 8% for online savings rates, many savers who enjoyed

source:www.canstarcannex.com.au, 25 Aug 09

the highs (and then lows) of 2008 would struggle to get excited about savings rates. But nearly a year on from the beginning of the cuts, most institutions are working harder than ever to attract deposits from the general public. Some are still doing it through exceptionally high promotional rates, but the fact remains that over 93% of online savings accounts are offering rates at or above the OCR. Even when promotional rates are ignored and base rates are examined, 74% of accounts offer this. UBank's new USaver account goes as far as offering 5.11% variable ongoing rate – 2.11% higher than the OCR.

source:www.canstarcannex.com.au. based on \$10k

Throughout 2008, as both online savings account rates and the OCR were climbing, the average online savings account rate was consistently below the OCR. From early September however, things started to change - the OCR began to fall and tight wholesale funding markets left banks and other institutions desperate for affordable funding. Sometime during November 2008 we saw the average rate offered on an online savings account rise above the RBA's OCR. Since then, the margin has continued to increase and as of the 1<sup>st</sup> of August this year the average rate offered for a \$10k balance in an online savings account was 34 basis points higher than the OCR.