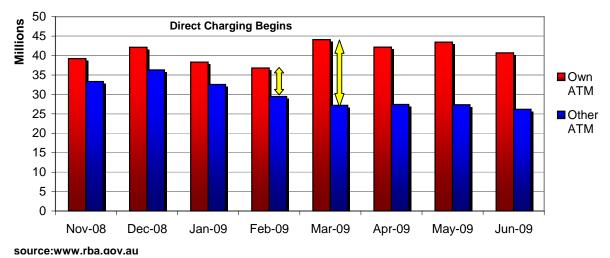

#### Introduction of ATM Direct Charging Drives Change in Behaviour

San YO

YOUR GUIDE TO PRODUCT EXCELLENCE

### **BEHAVIOURIAL ISSUES**

Some of the change in consumer behavior may be a result of some consumers having greater access to a direct charge free network. The biggest influence however would be the increased awareness of ATM fees – people now think twice before they pay to withdraw their cash. See graph above.

#### ATM DIRECT CHARGING

Arch 3 marked one of the biggest changes for ATM transacting since their inception in 1977 (rba.gov.au). For years ATMs have been the weapon of choice for most

Australians for their day-to-day cash needs. The convenience comes at a price though, and in the past this price has been somewhat of a mystery to many consumers. A few trips each month to an ATM not owned by their financial institution would see the fee section of their monthly statement blow out unexpectedly. In an effort to avoid this confusion on fees, make the fee structure more transparent and increase competition in the ATM market, the Reserve Bank undertook a reform of ATM fees, dubbed ATM Direct Charging. Under the new system, all fees are now clearly displayed on screen, with the option to cancel the transaction if the fee is deemed too high. Initially the skeptics were not convinced. There were fears that opening up ATM fees to the market may result in high fees in rural and high demand areas. So far it appears this has not been the case, however it is still early days. Most ATMs are charging \$2 or below, which was the typical fee charged by banks before the reform. There are some ATMs charging more than this, and consumers need to be aware that they may pay more for access to their cash in certain areas. The reforms have undoubtedly succeeded in bringing transparency to ATM fees. Users know exactly when and how much they are paying for each transaction, as the fee is deducted at the time of transaction, rather than in bulk at the end of the month.