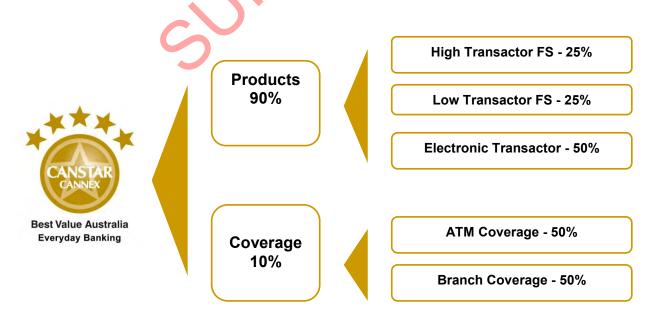

#### **BEST VALUE AUSTRALIA: EVERYDAY BANKING**

hen Cameron Clyne, NAB's chief, took over the job he indicated his goal of building a 'people's bank' built around the notion that banks must work hard to earn the respect of the community again.

Best Value Australia Everyday Banking

Since these comments we have seen enormous change in NAB's proposition to their retail customers. The bold decision last year to abolish a raft of unpopular bank fees is still paying dividends and is certainly one of the core reasons for NAB winning this year's Best Value Australia Everyday Banking award.

The decision to take the razor to bank fees also resulted in the suite of NAB transaction accounts being rolled into one – NAB Classic Banking. With no monthly account-keeping fees for what is essentially a good transaction account for regular use, NAB has managed to achieve 5 star ratings in all of CANSTAR CANNEX's transaction account profiles. (see results)

The award also takes into account accessibility through ATM and branch coverage. NAB has made big progess in this space over the last twelve months entering a relationship with RediATM to boost the number of ATMs that customers can use for free to 3,500, just behind the Commonwealth Bank. NAB has also added roughly 200 branches since last year and now has 915 across the country.