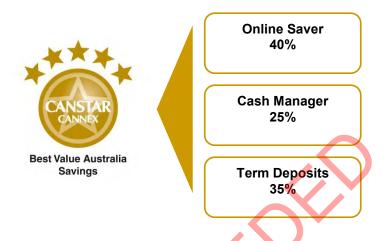

### **BEST VALUE AUSTRALIA: SAVINGS**

here's no doubt, savings have taken on a greater predominance post GFC, with financial institutions almost falling over themselves to attract retail deposits. It's a win-win story for all – consumers benefit from more generous interest rates and banks benefit from using retail money rather than the more expensive product sourced from the wholesale money market.

This year, we have awarded St George Bank our national award for the institution offering the best value savings accounts. The award recognizes St George for the outstanding value it consistently offers across online savings, cash manager and term deposits.