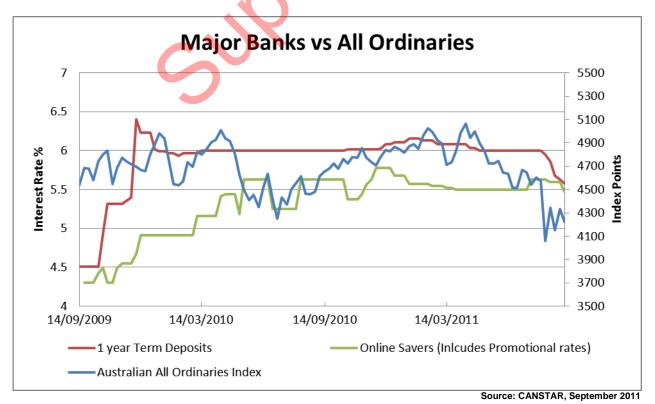

#### We research & rate:

Report No. 14

393 deposit accounts comprising savings and transaction accounts

Generally speaking, the relationship between equities and term deposit rates in the ongoing competition for your investment cash takes in many complex factors. As equities improve, investors are attracted back to the stock market. Term deposit rates have no choice but to remain competitive in order to grab a share of that cash. At present, consumers are holding on to their money while waiting to see what's going to happen next. It's well documented that spending is down and this has combined with a reluctance to invest to dramatically close the margin between term deposits and online savings accounts (see graph below).

Normally, terms deposits offered you a "reward" of a higher interest rate for locking away your money for a period of time. At the moment though, if you shop around it's not hard to find comparable rates offered by online savings accounts where you can keep your money at call. This is the case at least for one-year term deposits compared to online savings accounts.

#### POINTS OF INTEREST

2009

- The market bottomed out in March 2009 and the associated recovery saw a sharp rise in term deposit rates.
- At the same time the margin between Online Savings Accounts and Term Deposits increased.

2010

- Europe's debt crisis worsens in mid 2010, however the market is all over the place during 2010. The banks counteracted by offering consistent rates which attracted extra cash.
- Online saver rates narrow the gap slightly as the cash rate reaches 4.75% in November 2010.

2011

- US debt ceiling and Europe's announcement of Greek bailout sees the equities market slide as investors react to the increased uncertainty of the market.
- More recently this has resulted in a drop of term deposit rates as institutions struggle to lend out the money they already have on their books.