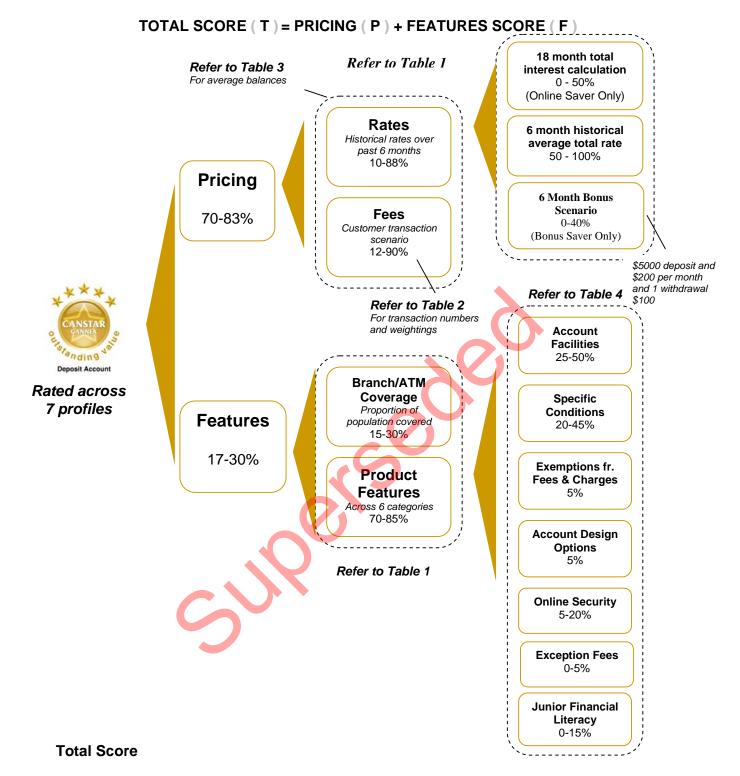

#### High Transactor – Full Service

Suitable for people who prefer a wider range of transaction types such as branch, ATM, cheque, phone and internet. Average of 35 transactions per month.

Each profile outlines the combination of rates, fees, features, access and credit rating most suitable for that particular type of customer. For more information on the weightings, accounts balances, and customer transaction behaviour used for each profile, see the methodology section at the end of this report.