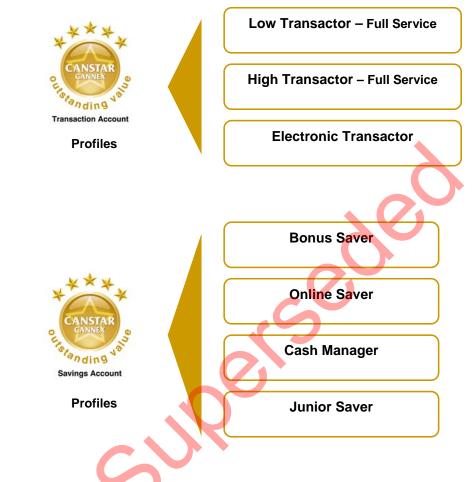

### A PRODUCT FOR EVERY NEED

Deposit products were rated for the CANSTAR CANNEX *deposit account star ratings* across four savings and three transaction profiles:

#### **Online Saver**

As the name suggests, an online account is managed via the internet only, with no branch access. Funds are generally accessed by transferring to a linked account.

#### **Bonus Saver**

These accounts reward regular savers and often penalize for withdrawing money. Great incentive for those who struggle to stick to a regular savings plan.

#### **Cash Manager**

Good base accounts to house significant amounts of money at decent interest on higher balances. Can move money around through internet, phone or branch access.

#### **Junior Saver**

Simple savings accounts for children. They feature low fees and branch access.

**Transaction Account** 

#### **Electronic Transactor**

These accounts suit people who bank frequently through electronic methods such as ATM, phone and internet. Average of 25 transactions per month.

#### Low Transactor – Full Service

Suitable for people who prefer a wider range of transaction types such as branch, ATM, cheque, phone and internet. Average of 10 transactions per month.

#### High Transactor – Full Service

Suitable for people who prefer a wider range of transaction types such as branch, ATM, cheque, phone and internet. Average of 35 transactions per month.

Each profile outlines the combination of rates, fees, features, access and credit rating most suitable for that particular type of customer. For more information on the weightings, accounts balances, and customer transaction behaviour used for each profile, see the methodology section at the end of this report.