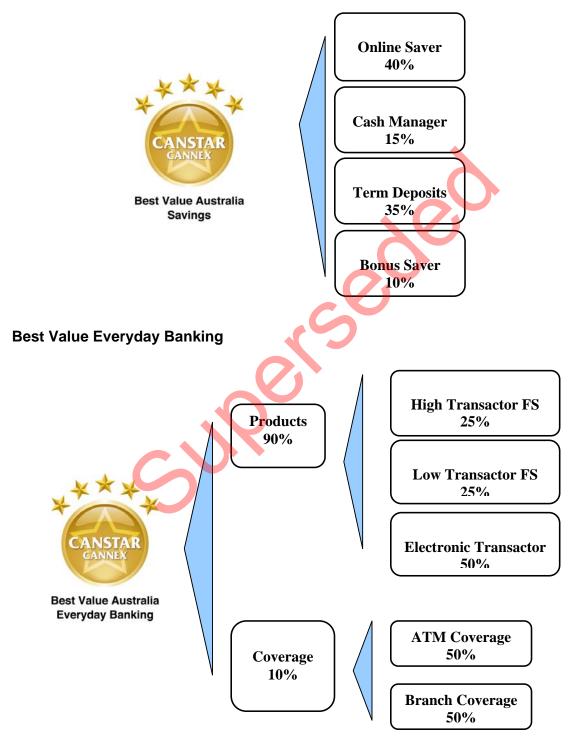

This award combines products from the three transaction profiles of the *deposit account star ratings* (see *details below*). Scoring is also based on ATM and branch coverage to identify the institution that provides the best value products and accessibility for everyday banking needs. As far as products go, Bankwest leads the way with two outstanding accounts. The Bankwest Zero account is, as its name suggests, a transaction account that is totally fee free. It even provides free use of any major banks' ATMs. Its companion account, the Bankwest Hero offers a competitive rate of interest on balances up to \$5000 with one proviso – that a minimum of \$2000 is deposited each month, which could be your salary.

# **BEST VALUE AUSTRALIA: SAVINGS**

t would be fair to say that savings accounts really have moved up the prominence ladder on the back of other investment options that threaten to gobble up your hardearned cash. In this uncertain environment, holding on to your cash is just as important as earning it. Although term deposit rates have come off the boil somewhat as banks anticipate a rate cut in the future, there are still some good deals on offer for those who look around.

Our best value savings award recognizes the institution that consistently offers outstanding value across Online Savings, Cash Manager, Bonus Saver and Term Deposit products. This year, the award has gone to Westpac for its impressive range of savings accounts that capture all types of savings needs. These include Westpac's e-

### A PRODUCT FOR EVERY NEED

Deposit products were rated for the CANSTAR CANNEX *deposit account star ratings* across four savings and three transaction profiles:

#### **Online Saver**

As the name suggests, an online account is managed via the internet only, with no branch access. Funds are generally accessed by transferring to a linked account.

#### **Bonus Saver**

These accounts reward regular savers and often penalize for withdrawing money. Great incentive for those who struggle to stick to a regular savings plan.

#### **Cash Manager**

Good base accounts to house significant amounts of money at decent interest on higher balances. Can move money around through internet, phone or branch access.

#### **Electronic Transactor**

These accounts suit people who bank frequently through electronic methods such as ATM, phone and internet. Average of 25 transactions per month.

#### Low Transactor – Full Service

Suitable for people who prefer a wider range of transaction types such as branch, ATM, cheque, phone and internet. Average of 10 transactions per month.

#### High Transactor – Full Service

Suitable for people who prefer a wider range of transaction types such as branch, ATM, cheque, phone and internet. Average of 35 transactions per month.

Each profile outlines the combination of rates, fees, features, access and credit rating most suitable for that particular type of customer. For more information on the weightings, accounts balances, and customer transaction behaviour used for each profile, see the methodology section at the end of this report.