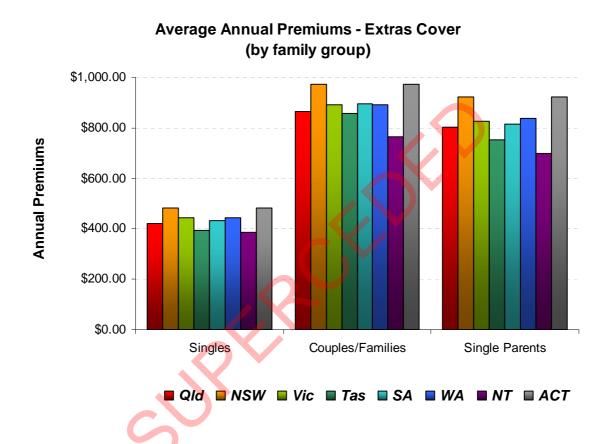

### **EXTRAS COVER**

The differences in extras premiums between states are not as drastic. Average monthly premiums differ by \$10 at the most but New South Wales residents pay the most for extras cover. Single parents, on average, only get a 7.5% discount, compared to a 15% discount for hospital cover.

| AVERAGE ANNUAL PREMIUMS - EXTRAS COVER |           |           |           |           |           |           |           |           |  |
|----------------------------------------|-----------|-----------|-----------|-----------|-----------|-----------|-----------|-----------|--|
|                                        | Qld       | NSW       | Vic       | Tas       | SA        | WA        | NT        | ACT       |  |
| Singles                                | \$ 420.60 | \$ 483.60 | \$ 445.56 | \$ 394.08 | \$ 433.20 | \$ 444.12 | \$ 386.76 | \$ 483.60 |  |
| Couples/Families                       | \$ 866.16 | \$ 972.36 | \$ 891.60 | \$ 856.80 | \$ 897.36 | \$ 890.64 | \$ 763.80 | \$ 972.36 |  |
| Single Parents                         | \$ 804.72 | \$ 924.36 | \$ 825.84 | \$ 752.64 | \$ 816.36 | \$ 839.52 | \$ 699.84 | \$ 924.36 |  |