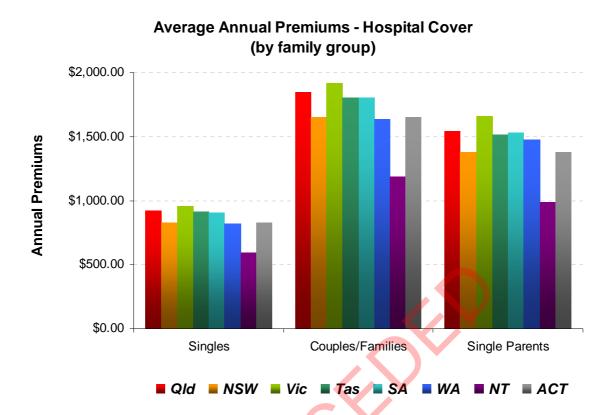

### WHICH STATES COST MORE?

Early in the research process we realized that the cost of private health insurance sometimes varied significantly from one state to the next. An example of this is seen where hospital cover in Victoria costs families, couples and single parents on average over \$240 more a year than their counterparts in New South Wales. This must be particularly galling to those who live on the wrong side of border towns such as Albury-Wodonga since they usually use the same hospitals and doctors. If you really want to save on health cover however, consider a move to the Territory because that's where you'll find the cheapest premiums on all three levels of health cover.

#### **HOSPITAL COVER**

To many it comes as no surprise that Victorians on average pay the most for hospital cover across the board.

- If you're single and living in Victoria, you can expect to pay on average \$133 more each year for hospital cover.
- Couples and families on average will be \$264 more out of pocket and single parents on average will pay \$280 more for their hospital cover.

On the other hand, New South Wales and Canberra seem the most family-friendly places for single parents, if we take the Northern Territory out of the equation. In New South Wales and Canberra single parents pay the least for their hospital cover.

 In its study CANNEX found that single parents on average pay 15% less than couples and families for hospital cover across all states.

If you're a single, couple or a family (once again excluding NT) Western Australia has the cheapest average hospital cover.

|                  | AVERAGE ANNUAL PREMIUMS - HOSPITAL COVER |            |            |            |            |            |            |             |  |
|------------------|------------------------------------------|------------|------------|------------|------------|------------|------------|-------------|--|
|                  | Qld                                      | NSW        | Vic        | Tas        | SA         | WA         | NT         | ACT         |  |
| Singles          | \$ 921.24                                | \$ 825.96  | \$ 958.92  | \$ 909.12  | \$ 903.48  | \$ 823.32  | \$ 595.68  | \$ 825.96   |  |
| Couples/Families | \$1,847.88                               | \$1,651.08 | \$1,914.96 | \$1,804.08 | \$1,803.36 | \$1,631.88 | \$1,182.60 | \$ 1,651.08 |  |
| Single Parents   | \$1,543.32                               | \$1,379.28 | \$1,659.60 | \$1,515.48 | \$1,528.68 | \$1,475.76 | \$ 991.08  | \$1,379.28  |  |