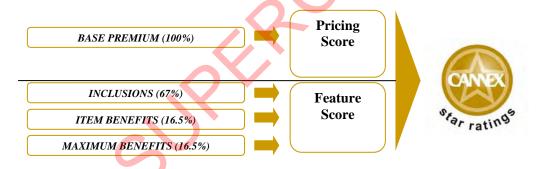

Recognising this 'gap', CANNEX has undertaken the most extensive research initiative ever into private health insurance in order to rate private health cover from five-star downwards. We looked at over 1,500 products across three different coverage sectors – hospital, extras and packages. The latter consists of hospital and extras rolled into one, as many of these products are not available as stand-alone products. We drilled down further to differentiate the cover for six different profiles in each state and territory of Australia, making it easier for the consumer to compare apples with apples. The final scores for each health insurance product reflect a mix of premium price compared against up to 70 features. The calculations are finished and Best Value health insurance funds named for their national and state coverage. These are available on <a href="http://www.cannex.com.au/health-insurance/">http://www.cannex.com.au/health-insurance/</a>, along with five star health products in all states and all profiles.

### PACKAGED HOSPITAL AND EXTRAS COVER

Bundling coverage for hospitals and extras together can provide benefits in both cost, features and convenience for consumers, as funds have more scope as economy of scale kicks in to these packages, many of which are not available as stand-alone products.