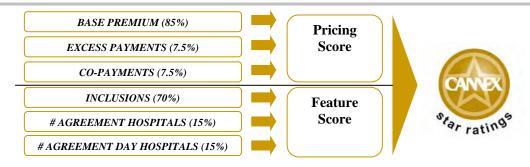

Recognising this 'gap', CANNEX has undertaken the most extensive research initiative ever into private health insurance in order to rate private health cover from five-star downwards. We looked at over 1,500 products across three different coverage sectors – hospital, extras and packages. The latter consists of hospital and extras rolled into one, as many of these products are not available as stand-alone products. We drilled down further to differentiate the cover for six different profiles in each state and territory of Australia, making it easier for the consumer to compare apples with apples. The final scores for each health insurance product reflect a mix of premium price compared against up to 70 features. The calculations are finished and Best Value health insurance funds named for their national and state coverage. These are available on <a href="http://www.cannex.com.au/health-insurance/">http://www.cannex.com.au/health-insurance/</a>, along with five star health products in all states and all profiles.

### **EXTRAS COVER**

The differences in extras premiums between states are not as drastic. Average monthly premiums differ by \$10 at the most but New South Wales residents pay the most for extras cover. Single parents, on average, only get a 7.5% discount, compared to a 15% discount for hospital cover.