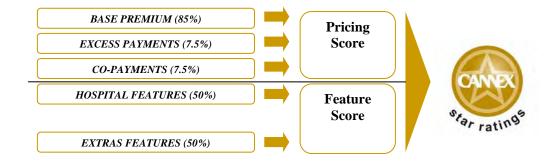

Recognising this 'gap', CANNEX has undertaken the most extensive research initiative ever into private health insurance in order to rate private health cover from five-star downwards. We looked at over 1,500 products across three different coverage sectors – hospital, extras and packages. The latter consists of hospital and extras rolled into one, as many of these products are not available as stand-alone products. We drilled down further to differentiate the cover for six different profiles in each state and territory of Australia, making it easier for the consumer to compare apples with apples. The final scores for each health insurance product reflect a mix of premium price compared against up to 70 features. The calculations are finished and Best Value health insurance funds named for their national and state coverage. These are available on <a href="http://www.cannex.com.au/health-insurance/">http://www.cannex.com.au/health-insurance/</a>, along with five star health products in all states and all profiles.

### **HOW TO USE CANNEX STAR RATINGS**

The first-ever star ratings of health insurance by CANNEX was a mammoth effort, way beyond the scope of ordinary consumers. That's why the report is so important and an immensely valuable resource for those who are serious about comparing health funds and products. We reviewed no less than 1,544 private health insurance products, 753 of those were for hospital cover, 330 for extras cover and 461 were for packaged hospital and extras cover.