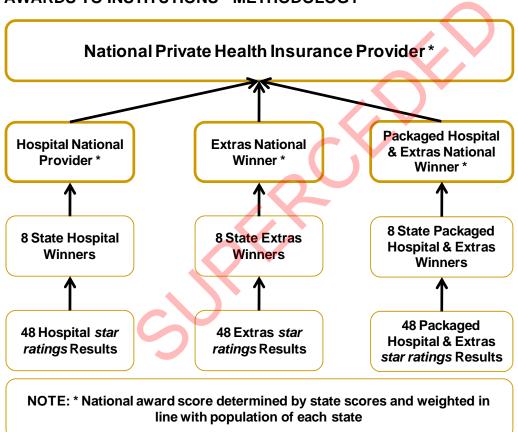

Recognising this 'gap', CANNEX has undertaken the most extensive research initiative ever into private health insurance in order to rate private health cover from five-star downwards. We looked at over 1,500 products across three different coverage sectors – hospital, extras and packages. The latter consists of hospital and extras rolled into one, as many of these products are not available as stand-alone products. We drilled down further to differentiate the cover for six different profiles in each state and territory of Australia, making it easier for the consumer to compare apples with apples. The final scores for each health insurance product reflect a mix of premium price compared against up to 70 features. The calculations are finished and Best Value health insurance funds named for their national and state coverage. These are available on <a href="http://www.cannex.com.au/health-insurance/">http://www.cannex.com.au/health-insurance/</a>, along with five star health products in all states and all profiles.

### WHO CAME OUT ON TOP?

We looked at over 12,350 quotes from 1,500-plus products and compared them against six profiles and eight states with the goal of finding the best value products and health funds. Overall, AHM, HBA/Mutual Community, MBF and Medibank Private have been awarded National 5 Star Health Insurers. These funds were much more consistent across the board and while two out of our top four are not shown in the individual categories of cover, they stand out for the broad and deep value offered to consumers. Congratulations to AHM, HBA/Mutual Community, MBF and Medibank Private.

## **National 5 Star Overall Awards**

AHM
HBA / Mutual Community
MBF
Medibank Private

Some health insurance funds did better for specific product lines, states or profiles, depending on their area of focus. This became obvious as we collated the findings of our research. AHM were superior for hospital cover across Australia. MBF, it seems, specializes in Extras by offering very competitive products in this area and NIB excels in packages combining hospital and extras cover. However, these areas of expertise were not necessarily enough to get all funds over the line as offering the best all round value on a national basis.

## National 5 Star Category Awards

| Hospital Cover | Extras Cover | Package Cover |
|----------------|--------------|---------------|
| AHM            | MBF          | NIB           |

We applied the same methodology to drill down into private health cover on offer in each state and territory. Once again, each area of cover was looked at and often found to be the domain of one particular fund. However, on an overall basis, the results turned up a different result. The following funds listed provide five-star products, giving consumers an accurate guide to funds offering value for money.