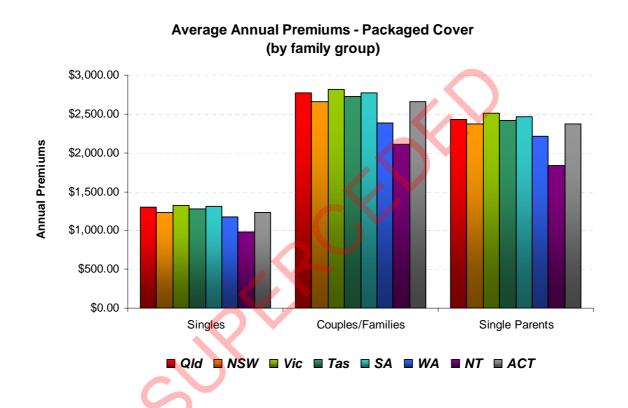

### PACKAGED HOSPITAL AND EXTRAS COVER

Bundling coverage for hospitals and extras together can provide benefits in both cost, features and convenience for consumers, as funds have more scope as economy of scale kicks in to these packages, many of which are not available as stand-alone products.

Western Australian residents pay the least for hospitals and extras cover (if we exclude the Northern Territory). Unsurprisingly, Victorian residents pay the most for packaged cover over all profiles.

|                  | AVERAGE    | ANNUAL PR  | REMIUMS - P | ACKAGED H  | HOSPITAL & | EXTRAS CO  | VER        |             |
|------------------|------------|------------|-------------|------------|------------|------------|------------|-------------|
|                  | Qld        | NSW        | Vic         | Tas        | SA         | WA         | NT         | ACT         |
| Singles          | \$1,298.52 | \$1,236.12 | \$1,323.24  | \$1,278.60 | \$1,309.68 | \$1,174.92 | \$ 979.56  | \$1,236.12  |
| Couples/Families | \$2,767.44 | \$2,660.28 | \$ 2,814.24 | \$2,723.76 | \$2,772.72 | \$2,382.36 | \$2,109.84 | \$ 2,660.28 |
| Single Parents   | \$2,435.04 | \$2,376.24 | \$2,508.24  | \$2,414.64 | \$2,466.60 | \$2,208.12 | \$1,830.96 | \$2,376.24  |