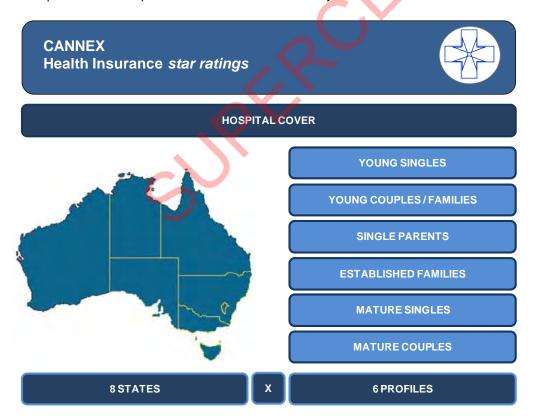

Recognising this 'gap', CANNEX has undertaken the most extensive research initiative ever into private health insurance in order to rate private health cover from five-star downwards. We looked at over 1,500 products across three different coverage sectors – hospital, extras and packages. The latter consists of hospital and extras rolled into one, as many of these products are not available as stand-alone products. We drilled down further to differentiate the cover for six different profiles in each state and territory of Australia, making it easier for the consumer to compare apples with apples. The final scores for each health insurance product reflect a mix of premium price compared against up to 70 features. The calculations are finished and Best Value health insurance funds named for their national and state coverage. These are available on <a href="http://www.cannex.com.au/health-insurance/">http://www.cannex.com.au/health-insurance/</a>, along with five star health products in all states and all profiles.

six different profiles that reflect the majority of the spectrum. Each profile has different expectations of their health insurance cover and so the CANNEX star ratings assigns different importance to fees and features in each profile. We realise that not everyone will slot neatly into one of the categories listed but results, however will be helpful for the bulk of Australians in the following profiles:

The first thing to do is check what profile would best describe you, then go straight to your state of residence and the profile you have chosen. You will then bring up our Five Star Summary of superior products in all three categories of cover - Hospital, Extras and Hospital & Extras Packages. This provides a short list of products to further investigate. Don't discount four star products, though. It may be that you require features that are necessary for you but are more expensive such as orthodontic, psychology or blood glucose monitoring. These and other expensive features may not necessarily be offered in the five star products but are still offered in plenty of good, fully featured products rated at four stars and below. You just need to know what features are important to you and search them out. Health cover is not a one-size-fits-all but the CANNEX star ratings is as close as you can get to a complete and fair comparison of all products, right down to providing the monthly premium associated with each product.