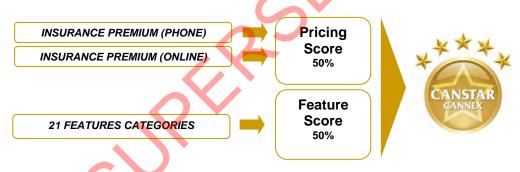

This year, CANSTAR CANNEX looked at 38 insurers, 74 policies and obtained over 16,000 individual quotes across the 6 Australian states to come up insurers we consider offer outstanding value nationally and at a state level for all three home insurance categories – home or building insurance, contents insurance, and home and contents package.

### **HOW TO USE CANSTAR CANNEX STAR RATINGS**

The extensive research undertaken by CANSTAR CANNEX is a valuable resource for those serious about comparing home and contents insurers and the products they offer. We provide a full list of products rated 5 stars and under, for complete and fair comparison.

In using the CANSTAR CANNEX website to look up the best cover for you or to check out how your current insurer rates, first look for the type and level of cover you require, then go straight to your state of residence. You will then bring up our Five Star Summary of outstanding products in all three categories – Home, Contents, and Home & Contents packages.