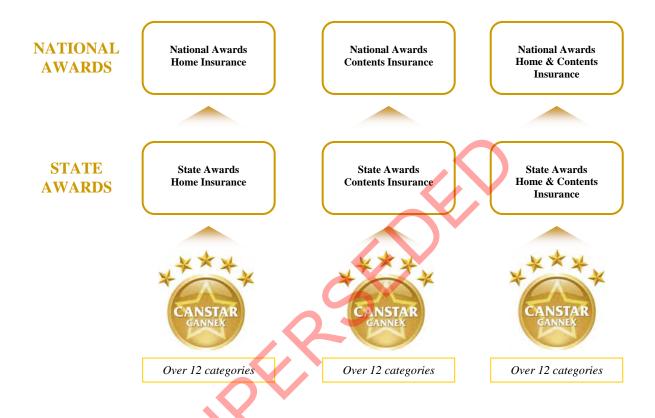

### WHICH INSURERS CAME OUT ON TOP?

The prominent headlines that media has given insurers lately has reinforced to householders the importance of revisiting their insurance policies and making the necessary adjustments, if needed. However, comparing home and contents insurance is not an easy job for most people. No-one has the time to trawl through numerous product disclosure statements and pit one against the other.

This year, CANSTAR CANNEX looked at 38 insurers, 74 policies and obtained over 16,000 individual quotes across the 6 Australian states to come up insurers we consider offer outstanding value nationally and at a state level for all three home insurance categories – home or building insurance, contents insurance, and home and contents package.