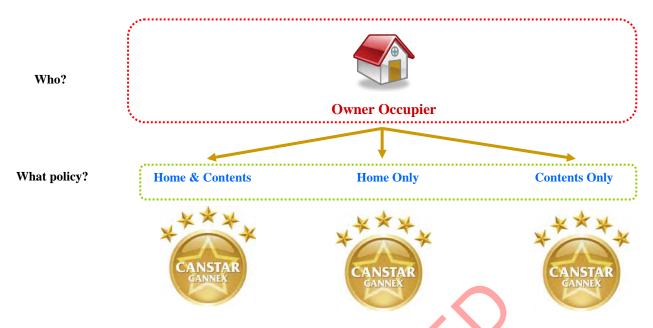

### HOME INSURANCE EXPLAINED

A typical **home or building insurance** policy covers your house, plus fixtures or home improvements such as garages and fixed swimming pools against the following insured events: damage from rain, storm, fire, explosion, theft, attempted theft, malicious damage, escape of liquid, collision, falling tree or branch, lightning, earthquake, or damage from riot or civil commotion.

**Contents insurance** typically offers new for old replacement cover for your furniture, furnishings, household goods, electrical appliances, clothing and personal belongings against the insured events mentioned above.

**Home & Contents insurance** is a package of the two offered by a single insurer.