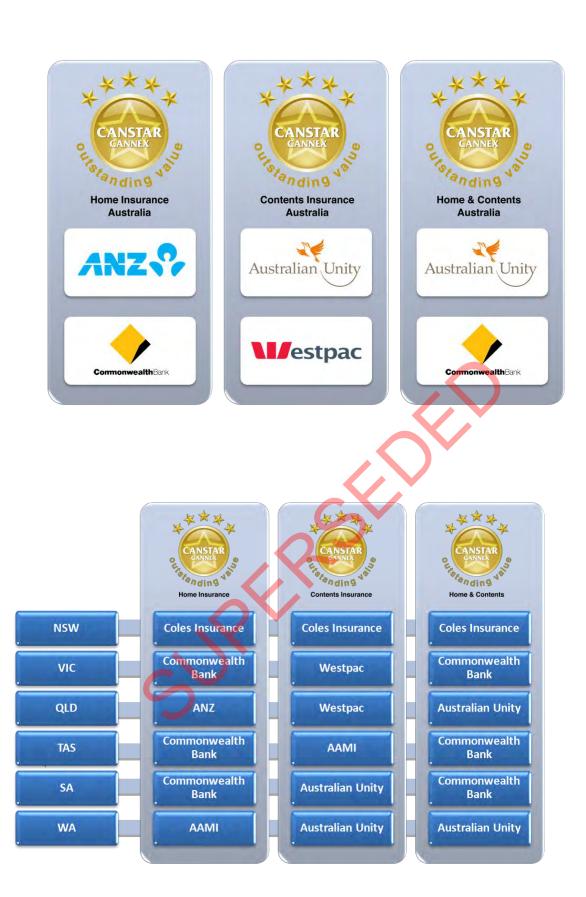

For **building-only insurance**, ANZ and the Commonwealth Bank were standouts for the value they offer consumers across the country. The Commonwealth Bank figured prominently in the state awards, most notably Victoria, Tasmania and South Australia. ANZ took out the award for Queensland and was a whisker away in other states which made a big difference when scores were added up.

When we look at **contents insurance** we found the overall results mirrored last year's. Australian Unity and Westpac once again topped the list for the insurers offering outstanding value contents insurance. Both insurers dominated the state awards.

The **home and contents package** resulted in another triumph for Australian Unity, this time sharing the honours with the Commonwealth Bank. Both topped the scores for outstanding value across Australia. Australian Unity was very strong in Queensland and Western Australia, while the Commonwealth Bank dominated in 3 states – Victoria, South Australia and Tasmania.

All three major winners – the Commonwealth Bank, Australian Unity and ANZ – and no strangers to our results. In fact the Commonwealth Bank has been a national winner in every one of the four annual star ratings we have conducted. Australian Unity is a three-time winner, while ANZ can now claim to have won this honour twice.

CANSTAR CANNEX congratulates these insurers for the consistent value they offer consumers. We also congratulate those listed below at state level, for the outstanding products and services they provide to Australian households.