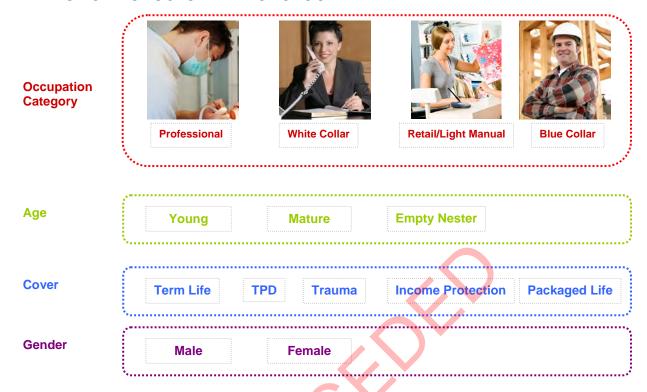

- **AGE:** This one's a no-brainer. It is simply the older you get the more cover costs, as a general rule. There are periods in life, however, when we pass youth's wild, adventurous day and settle into more mature behaviour which may result in your premiums costing less. Sadly, premiums start climbing again as we grow older.
- GENDER: It's a well-known fact that a female has a greater life expectancy than a male.
  Hence the cost of death cover is greater for a male. For income protection, however, the cost
  of cover for a male is less than that of a female in the same occupation. That's because
  claims statistics show women suffer a greater amount of sickness, whereas men tend to
  have more accidents.
- OCCUPATION: The job you do definitely has a great influence on risk and premium cost, particularly when covering the possibility of total and permanent disablement and for lost income caused by accident and sickness.

CANNEX has used four common industry group definitions in its research. These are:

**PROFESSIONAL** 

WHITE COLLAR

**LIGHT MANUAL** 

**BLUE COLLAR** 

- Occupations can increase or decrease rates and in fact, some occupations are considered too risky to insure. It's important here to remember that the occupation name helps in classifying the occupation group you may fall into, but it's the actual duties or activities you do in the job that increases or decreases the risk from what is considered normal. For example, an electrician who works on an oil rig is very different from the local electrician who spends the majority of his time organising quotes while his sons carry out the day-to-day sparky work.
- SPORT, PASTIMES, RECREATIONAL ACTIVITIES: Most recreational pastimes and pursuits are generally covered without restriction by life insurance companies. The more risky activities, however, particularly if they are undertaken regularly, will cause the insurers to sit up and take notice. For instance, if you're addicted to base jumping or deep-sea diving, you're on your own. Other activities considered 'on the edge' such as bike, car or yacht racing will be either excluded or attract a premium loading, depending on its status as an organised event. As a general rule, insurers are cool with the occasional amateur activity but if you do it on a regular basis, it can be another thing altogether. That means you should have nothing to worry about if someone gives you a gift of a parachute jump but if you decide you love the sport, be aware that if you jump out of a plane, say, over fifty times, you're likely not to have coverage, or at least pay a premium loading, on some of your life insurance products, such as TPD and Income Protection. Individual consideration is factored into an insurer's decision and your financial planner is the best person to talk to in order to ascertain if your recreational activities are considered standard or otherwise.

This will arm you with a lot more knowledge on the subject of life insurance and you will be better prepared when you consult a licensed financial planner.

To customise your list of star-rated life insurance products, simply enter your Occupation Category, your Age Category, Gender, and the type of Cover you are interested in. After you hit the View Ratings button, you will then bring up a list of star rated products worthy of further investigation with your financial planner.