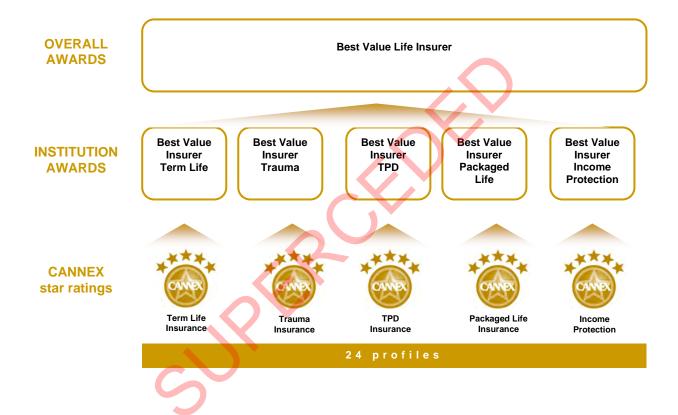

#### LIFE INSURANCE: TAKING THE CONFUSION OUT OF COVER

Most people agree with the concept of life insurance but don't actually get around to investigating it any further because, to be honest, it's perplexing and thus easy to relegate to the 'too hard' basket. CANNEX has taken on the formidable task of researching and comparing all products under the life insurance umbrella – Term Life insurance, Trauma insurance, TPD (total and permanent disablement) insurance, Packaged Life insurance, and Income Protection – to help consumers better understand the products and how they are designed to benefit individual situations. We have used our proven *star ratings* methodology so you can be confident in our five-star-rated insurers and products. Because there are so many variables involved with individual situations, we have researched only products which have been pared back to start with general assumptions, or what is known as 'normal' in the industry. Outside that, it can be expected that policies and premiums will change according to perceived risk by the insurer. The important point to remember is not to be discouraged by the fact that you may consider yourself a high risk because of, say, a history of health issues. There are life insurance products available that are designed specifically for circumstances outside the norm and you may be surprised just what is on offer when you look into it.

#### HOW TO USE CANNEX STAR RATINGS

The first-ever star ratings of life insurance products by CANNEX was a huge effort, way beyond the scope of ordinary consumers. That's why the report is so important and a valuable resource for those who are serious about comparing insurers and products. CANNEX provides a full list of star rated products, from 5 stars down for complete and fair comparison.

This will arm you with a lot more knowledge on the subject of life insurance and you will be better prepared when you consult a licensed financial planner.

To customise your list of star-rated life insurance products, simply enter your Occupation Category, your Age Category, Gender, and the type of Cover you are interested in. After you hit the View Ratings button, you will then bring up a list of star rated products worthy of further investigation with your financial planner.