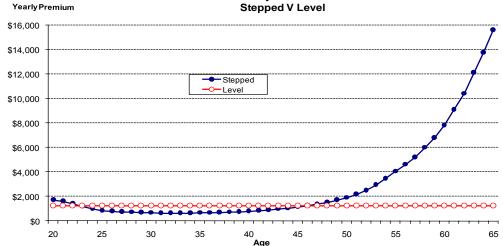

The best way to explain the difference is to think of stepped as a variable mortgage and level as fixed. Just as in a home loan situation, which is best and why are questions a planner can answer.

The graphs below show how level and stepped premiums differ. To do this we have used a typical insurance company's rates for a \$1m death cover from age 20 with no increase in cover over the period to 65.

The graphs above shows the total cumulative amount of premiums paid against stepped and level premiums. You will notice that the total amount cumulatively paid for stepped premiums is considerably high in relation to the level premiums. The question is, what is the breakeven point when you should changeover from a stepped premium to a level premium? Getting the timing right could mean a considerable saving for the consumer and this is where the skill of a licensed financial planner comes into play