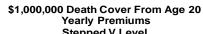

#### STEPPED OR LEVEL PREMIUMS?

n this year's life insurance star ratings, we have included level premiums. What is the difference between stepped and level premiums? Stepped is the most widely used in the industry, representing about 70% of all policies written.

A stepped premium is so called because it is recalculated at each policy

renewal and, as the name suggests, usually goes up, according to risk factors such as age.

However in some situations, the premium will actually drop because of your age. Why? Because insurance facts support that your age is less of a risk than the previous year.

For example, a young man who grows out of being wild and reckless and settles down to family life. This thinking is reflected in the graphs below.

**A level premium**, on the other hand, is calculated on your age at the start of the policy and the premium remains consistently level as you get older.

You may pay more than stepped at the time you take the policy out but the premium does not increase. In saying that, it can, in fact go up if you increase your cover or if the company decides to review the whole contract but this is rare.

The best way to explain the difference is to think of stepped as a variable mortgage and level as fixed. Just as in a home loan situation, which is best and why are questions a planner can answer.

The graphs below show how level and stepped premiums differ. To do this we have used a typical insurance company's rates for a \$1m death cover from age 20 with no increase in cover over the period to 65.