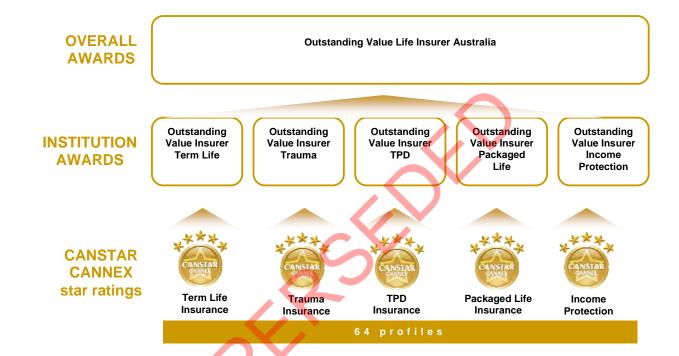

#### WE ENHANCE OUR METHODOLOGY

ompiling our *life insurance star ratings* is a mammoth exercise. We researched 13 companies (many of these have multiple policies) across 32 profiles ranging in age from 20-65 years with both stepped and level premiums. We tweaked the coverage amounts or sums insured and the associated weightings assigned to each. We researched 5 product areas – term life insurance, income protection, Trauma, TPD and packaged life insurance. In total, we obtained 600,000 quotes.

#### **HOW TO USE CANSTAR CANNEX STAR RATINGS**

he star ratings of life insurance products by CANSTAR CANNEX was a huge effort, way beyond the scope of ordinary consumers. That's why the report is so important and a valuable resource for those who are serious about comparing insurers and products. CANSTAR CANNEX provides a full list of star rated products, from 5 stars down for complete and fair comparison.

This will arm you with a lot more knowledge on the subject of life insurance and you will be better prepared when you consult a licensed financial planner.

To customise your list of star-rated life insurance products, simply enter your Occupation Category, your Age Category, Gender, and the type of Cover you are interested in. It's important to remember that premiums shown are the average for that profile. After you hit the View Ratings button, you will then bring up a list of star rated products worthy of further investigation with your financial planner.