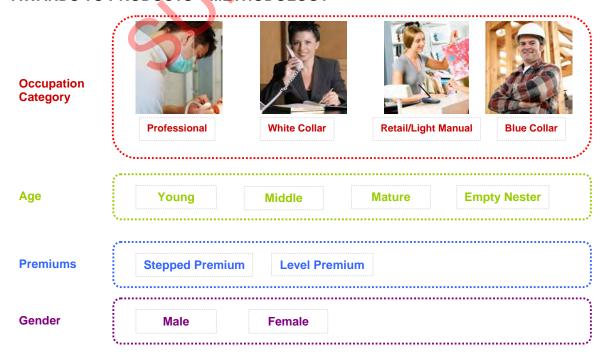

Profiles have been broken in to four simple categories which determine our needs for insurance.

Our **YOUNG PROFILE** is a person just starting out, has minimal debt and is perhaps saving for a house. At this stage, our Young person may prioritise income protection for injury or sickness more than death cover. As time goes on, an increase in cover without medical evidence

would be greatly appreciated.

Our **MIDDLE PROFILE** represents those just starting on their relationship and family journey. They are just getting into the early stages of a mortgage and raising their kids. Life insurance, income protection and TPD insurance are key safeguards for them to ensure they don't lose everything they have worked hard to achieve.

Our **MATURE PROFILE** is the family man or woman, with an increased income tempered by increased debt, most notably a mortgage. The Mature family man or woman wants to maintain the family's lifestyle and is looking for life insurance products as a way to protect all that they hold dear.

Our **EMPTY NESTER PROFILE** is enjoying the new-found freedom of the kids moving out. They have minimal debt and are concentrating on saving for their retirement.

Their needs for life cover are decreasing as debt levels and lifestyles change but they still want to safeguard their income for retirement.

This will arm you with a lot more knowledge on the subject of life insurance and you will be better prepared when you consult a licensed financial planner.

To customise your list of star-rated life insurance products, simply enter your Occupation Category, your Age Category, Gender, and the type of Cover you are interested in. It's important to remember that premiums shown are the average for that profile. After you hit the View Ratings button, you will then bring up a list of star rated products worthy of further investigation with your financial planner.