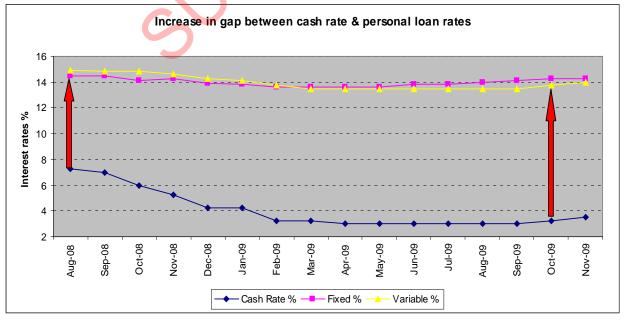

The graph below clearly shows the widening gap between official cash rate and personal loans, both fixed and variable. Even as rates dropped from 7.25% to 3% from September '08 to April '09, personal loan rates did not track accordingly. The margin has widened, going from a 7% difference prior to the global financial crisis to a 10.5% margin during and after the crisis.

Fixed interest rates on personal loans have traditionally been lower than variable. This trend reversed in March this year when fixed rates eclipsed variable.

(Source: CANSTAR CANNEX/ RBA)