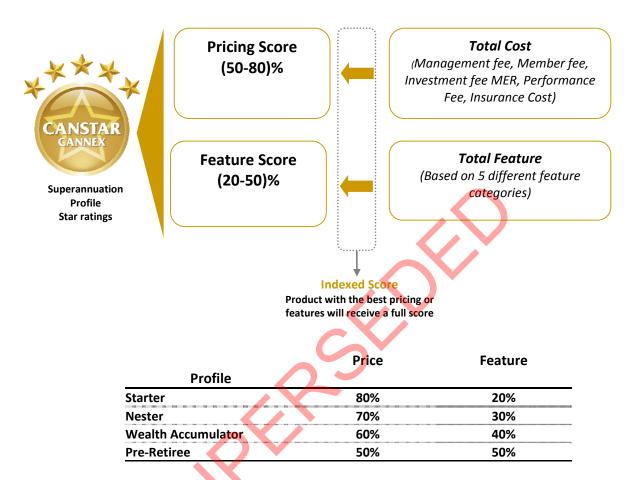

consumer-friendly star ratings methodology. This looks at a balance of pricing and features of a product that are important to you.

CANSTAR CANNEX compared 81 super funds. Our number one criterion was to compare only those funds which any one of us could join. That meant we did not rate corporate funds, as well as restricted industry and employer funds. If you could only become a member of a fund by working at a certain place, we deemed that fund restrictive. Instead, we concentrated on industry funds that anyone can join and retail funds that you can join without the stipulation of going through a financial advisor. That way, we ensured we were comparing apples with apples. For full details of the research criteria see the research methodology document at Canstar.com.au.

We strongly believe the value of a superannuation product depends largely on how the consumer uses it and that's what makes our comparison different – it guides you through the steps to the superannuation products that may suit your individual needs at different stages of your life.

Superannuation

We have focused on the accumulation stage, when funds are being contributed to superannuation, not the drawdown stage following retirement.

To arrive at the funds which CANSTAR CANNEX believes offer outstanding value our research, in addition to the 500 calculations for each profile, took into account an extensive range of 80 features for each product. These included the available investment options, account access, insurance options and premiums, availability of advice, fund performance and investment strategy.

### **Starter**

|                                                  | Inves                             | stment Op                       | tions                                | Adv                                     | rice & Strate                           | gy                                       | Member                                | Access                       | Fe                   | es   |
|--------------------------------------------------|-----------------------------------|---------------------------------|--------------------------------------|-----------------------------------------|-----------------------------------------|------------------------------------------|---------------------------------------|------------------------------|----------------------|------|
| Product Name                                     | Total No of Pre-mix<br>Strategies | Total No of Investment<br>Funds | Direct share investment<br>available | Financial Advice<br>Available           | Transition to retirement<br>Available   | Income Protection<br>insurance available | Can check balance<br>online           | Can update details<br>online | Membership Fee<br>\$ | *MER |
| ★★★★★ outstanding value                          |                                   |                                 |                                      |                                         |                                         |                                          |                                       |                              |                      |      |
| AGEST Super Personal Plan                        | 6                                 | 12                              | ×                                    | ×                                       | ✓                                       | <b>√</b>                                 | <b>√</b>                              | <b>√</b>                     | 60                   | 0.60 |
| Australian Super Personal Super Plan             | 6                                 | 15                              | ✓                                    | ✓                                       | ✓                                       | ✓                                        | ✓                                     | ✓                            | 78                   | 0.6  |
| Energy Super                                     | 5                                 | 9                               | ×                                    | ✓                                       | ✓                                       | ✓                                        | <b>✓</b>                              | ✓                            | 52                   | 0.4  |
| First State Personal Super                       | 4                                 | 11                              | ×                                    | ✓                                       | <b>√</b>                                | ✓                                        | <b>√</b>                              | ✓                            | 52                   | 0.2  |
| Media Super Personal Superannuation Account      | 4                                 | 10                              | ×                                    | ✓                                       |                                         | 1                                        | <b>✓</b>                              | ✓                            | 65                   | 0.5  |
| Recruitment Super - Select Super                 | 4                                 | 9                               | ×                                    | ✓                                       |                                         | <b>V</b>                                 | <b>✓</b>                              | ✓                            | 80.6                 | 0.5  |
| Sunsuper Solutions                               | 5                                 | 20                              | ×                                    | <b>√</b>                                |                                         | 1                                        | <b>✓</b>                              | ✓                            | 52                   | 0.4  |
| Vic Super Beneficiary Account                    | 6                                 | 7                               | ×                                    |                                         | 1                                       | 1                                        | ✓                                     | ✓                            |                      | 0.3  |
| ***                                              |                                   |                                 |                                      |                                         |                                         |                                          |                                       |                              |                      |      |
|                                                  | 5                                 | 5                               |                                      | 1                                       | <b>√</b>                                | <b>√</b>                                 | <b>√</b>                              | <b>√</b>                     | 62.61                | 0.5  |
| AMIST Personal Super                             | 4                                 | 5<br>10                         | ×                                    |                                         | ✓ · · · · · · · · · · · · · · · · · · · | · • · · · · · · ·                        | <b>Y</b>                              | - <b>*</b> ·                 | 59.8                 | 0.6  |
| Asset Super Members                              |                                   |                                 |                                      | · · · · · · · · · · · · · · · · · · ·   |                                         |                                          | <del>*</del>                          | - ¥ ·                        |                      |      |
| Australian Enterprise Super                      | 4                                 | 9                               | -                                    | <b>V</b>                                | · · · · · · · · · · · · · · · · · · ·   |                                          | · · · · · · · · · · · · · · · · · · · |                              | 80.6                 | 0.5  |
| AV Super Public Offer Plan                       | 3 _                               | 7                               |                                      | ✓ · · · · · · · · · · · · · · · · · · · | <b>Y</b>                                | · <del>'</del>                           | <b>Y</b>                              | - <del>√</del>               | 59.8                 | 0.7  |
| Buss(Q) Premium Choice Super                     |                                   | 12                              |                                      |                                         |                                         |                                          | · · · · · · · · · · · · · · · · · · · |                              | 78                   | 0.7  |
| First Super Personal Division                    | 3                                 | 4                               | ×                                    | · <del>* /</del>                        |                                         | · <del>· /</del>                         | <b>*</b>                              | - <del>√</del>               | 70.2                 | 0.7  |
| HESTA Personal Super                             | 4                                 | 11                              | - · ×                                | · <del>*</del>                          |                                         | · <del>·</del>                           |                                       |                              | 65                   | 0.7  |
| HOSTPLUS Personal Super                          | 5                                 | 19                              | <mark>*</mark>                       | · · · · · <del>·</del> · · · · ·        | <i>✓</i>                                | · · · · · · · · · · · · · · · · ·        |                                       | - <del>*</del>               | 78                   | 0.6  |
| Legal Super Personal Plan                        |                                   | 10                              |                                      |                                         |                                         |                                          |                                       |                              | 67.6                 | 0.6  |
| LUCRF Super Personal Plan                        | 4                                 | 9                               | <del>X</del>                         |                                         |                                         |                                          |                                       |                              | 65                   | 0.6  |
| NGS Super Personal Plan                          | 4                                 | 11                              | <del>X</del>                         | · <del>* /</del>                        |                                         |                                          |                                       |                              | 65                   | 0.7  |
| REST Personal Super                              | 6                                 | 13                              | - · ×                                |                                         |                                         |                                          |                                       |                              | 59.8                 | 0.6  |
| TasPlan Super- TasPersonal                       | 4                                 | 55                              | <b>*</b>                             |                                         |                                         |                                          |                                       |                              | 111.8                | 0.5  |
| ***                                              |                                   |                                 |                                      |                                         |                                         |                                          |                                       |                              |                      |      |
| CSRF Superannuation Plan                         |                                   | 11                              | <b>*</b>                             | <b></b> ✓                               |                                         | <b>√</b>                                 |                                       |                              | 78                   | 0.7  |
| AMP Flexible Super - Select                      |                                   | 8                               | <b>x</b>                             |                                         |                                         |                                          |                                       |                              | 107.12               | 0.6  |
| AMP Flexible Super-Choice                        |                                   | 83                              | <b>x</b>                             | · · · · · · · · · · · · · · · · · · ·   |                                         | · ·                                      |                                       |                              | 134.16               | 0.6  |
| AMP Flexible Super-Core                          |                                   | 2                               | <b>x</b>                             |                                         |                                         |                                          |                                       |                              | 80.6                 | 0.6  |
| Austsafe Super Personal                          | 3                                 | 9                               | <b></b>                              | · <del>·</del>                          |                                         | · · ·                                    |                                       |                              | 78                   | 8.0  |
| BT Super for Life                                | 4                                 | 5                               | <b>x</b>                             | ·                                       |                                         | · <u>*</u>                               |                                       |                              | 60                   | 0.9  |
| CareSuper Personal Plan                          |                                   | 12                              |                                      | <b>x</b>                                |                                         | · · · · · · · · · · · · · · · · · · ·    |                                       | _ ×                          | 78                   | 0.7  |
| Christian Personal Super                         | 4                                 | 5                               | <b>x</b>                             | · · · · · · · · · · · · · · · · · · ·   |                                         | · <del>·</del>                           |                                       |                              | 83                   | 0.7  |
| Local Government Super Accumulation Scheme       |                                   | 7                               | ×                                    |                                         |                                         | · · · · · · · · · · · · · · · · · · ·    |                                       | _ <b>x</b>                   | 51.96                | 0.9  |
| Statewide Personal Superannuation- Industry Fund | 4                                 | 8                               | <b>x</b>                             | ·                                       | <b> √</b>                               | · <del>-</del>                           |                                       |                              | 78                   | 0.8  |
| Virgin Super Personal Plan                       | 2                                 | 6                               | <b>x</b>                             | ·                                       | <b>. √</b>                              | · <del>·</del>                           |                                       |                              | 52                   | 1.0  |
| Vison Super Personal Plan                        |                                   | 9                               | <b></b>                              | · · · · · · · · · · · · · · · · · · ·   | · · · · · · · · · · · · · · · · · · ·   | · · · · · · · · ·                        | <b></b>                               |                              |                      | 0.9  |
| **                                               |                                   |                                 |                                      |                                         |                                         |                                          |                                       |                              |                      |      |
| Accountants Super Personal Plan                  | 4                                 | 9                               | ×                                    | <b>√</b>                                | <b></b>                                 | · •                                      | <b>.</b>                              | <b>-</b>                     | 104                  | 0.5  |
| AMG Universal Super Fund                         |                                   | 64                              |                                      | <b>x</b>                                | <u> </u>                                | · · · · · · · · · · · · · · · · · · ·    |                                       |                              | 65                   | 0.7  |
| ANZ OneAnswer Personal Super                     | 38                                | 93                              | ×                                    | <b>✓</b>                                | <b></b> ✓                               | <b>x</b>                                 |                                       |                              | 56.47                | 2.8  |
| Aon Master Trust Personal Super                  | 10                                | 33                              | ×                                    | ✓                                       | ✓                                       | ✓                                        | ✓                                     | ✓                            | 72.72                | 0.4  |
| APEX Super Fund                                  | 5                                 | 10                              | ×                                    | ✓                                       | ✓                                       | ✓                                        | ✓                                     | ✓                            | 52                   | 1.2  |