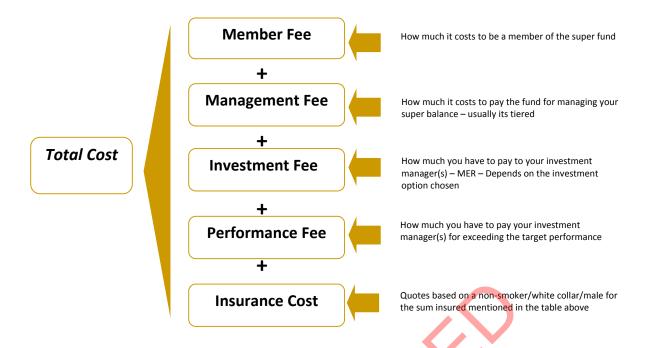

Superannuation

We have focused on the accumulation stage, when funds are being contributed to superannuation, not the drawdown stage following retirement.

To arrive at the funds which CANSTAR CANNEX believes offer outstanding value our research, in addition to the 500 calculations for each profile, took into account an extensive range of 80 features for each product. These included the available investment options, account access, insurance options and premiums, availability of advice, fund performance and investment strategy.

### **Starter**

|                                                  | Inves                             | stment Op                       | tions                                | Adv                                     | rice & Strate                           | gy                                       | Member                                | Access                       | Fe                   | es   |
|--------------------------------------------------|-----------------------------------|---------------------------------|--------------------------------------|-----------------------------------------|-----------------------------------------|------------------------------------------|---------------------------------------|------------------------------|----------------------|------|
| Product Name                                     | Total No of Pre-mix<br>Strategies | Total No of Investment<br>Funds | Direct share investment<br>available | Financial Advice<br>Available           | Transition to retirement<br>Available   | Income Protection<br>insurance available | Can check balance<br>online           | Can update details<br>online | Membership Fee<br>\$ | *MER |
| ★★★★★ outstanding value                          |                                   |                                 |                                      |                                         |                                         |                                          |                                       |                              |                      |      |
| AGEST Super Personal Plan                        | 6                                 | 12                              | ×                                    | ×                                       | ✓                                       | <b>√</b>                                 | <b>√</b>                              | <b>√</b>                     | 60                   | 0.60 |
| Australian Super Personal Super Plan             | 6                                 | 15                              | ✓                                    | ✓                                       | ✓                                       | ✓                                        | ✓                                     | ✓                            | 78                   | 0.6  |
| Energy Super                                     | 5                                 | 9                               | ×                                    | ✓                                       | ✓                                       | ✓                                        | <b>✓</b>                              | ✓                            | 52                   | 0.4  |
| First State Personal Super                       | 4                                 | 11                              | ×                                    | ✓                                       | <b>√</b>                                | ✓                                        | <b>√</b>                              | ✓                            | 52                   | 0.2  |
| Media Super Personal Superannuation Account      | 4                                 | 10                              | ×                                    | ✓                                       |                                         | 1                                        | <b>✓</b>                              | ✓                            | 65                   | 0.5  |
| Recruitment Super - Select Super                 | 4                                 | 9                               | ×                                    | ✓                                       |                                         | <b>V</b>                                 | <b>✓</b>                              | ✓                            | 80.6                 | 0.5  |
| Sunsuper Solutions                               | 5                                 | 20                              | ×                                    | <b>√</b>                                |                                         | 1                                        | <b>✓</b>                              | ✓                            | 52                   | 0.4  |
| Vic Super Beneficiary Account                    | 6                                 | 7                               | ×                                    |                                         | 1                                       | 1                                        | ✓                                     | ✓                            |                      | 0.3  |
| ***                                              |                                   |                                 |                                      |                                         |                                         |                                          |                                       |                              |                      |      |
|                                                  | 5                                 | 5                               |                                      | 1                                       | <b>√</b>                                | <b>√</b>                                 | <b>√</b>                              | <b>√</b>                     | 62.61                | 0.5  |
| AMIST Personal Super                             | 4                                 | 5<br>10                         | ×                                    |                                         | ✓ · · · · · · · · · · · · · · · · · · · | · • · · · · · · ·                        | <b>Y</b>                              | - <b>*</b> ·                 | 59.8                 | 0.6  |
| Asset Super Members                              |                                   |                                 |                                      | · · · · · · · · · · · · · · · · · · ·   |                                         |                                          | <del>*</del>                          | - ¥ ·                        |                      |      |
| Australian Enterprise Super                      | 4                                 | 9                               | -                                    | <b>V</b>                                | · · · · · · · · · · · · · · · · · · ·   |                                          | · · · · · · · · · · · · · · · · · · · |                              | 80.6                 | 0.5  |
| AV Super Public Offer Plan                       | 3 _                               | 7                               |                                      | ✓ · · · · · · · · · · · · · · · · · · · | <b>Y</b>                                | · <del>'</del>                           | <b>Y</b>                              | - <del>√</del>               | 59.8                 | 0.7  |
| Buss(Q) Premium Choice Super                     |                                   | 12                              |                                      |                                         |                                         |                                          | · · · · · · · · · · · · · · · · · · · |                              | 78                   | 0.7  |
| First Super Personal Division                    | 3                                 | 4                               | ×                                    | · <del>* /</del>                        |                                         | · <del>· /</del>                         | <b>*</b>                              | - <del>√</del>               | 70.2                 | 0.7  |
| HESTA Personal Super                             | 4                                 | 11                              | - · ×                                | · <del>*</del>                          |                                         | · <del>·</del>                           |                                       |                              | 65                   | 0.7  |
| HOSTPLUS Personal Super                          | 5                                 | 19                              | <mark>*</mark>                       | · · · · · <del>·</del> · · · · ·        | <i>✓</i>                                | · · · · · · · · · · · · · · · · ·        |                                       | - <del>*</del>               | 78                   | 0.6  |
| Legal Super Personal Plan                        |                                   | 10                              |                                      |                                         |                                         |                                          |                                       |                              | 67.6                 | 0.6  |
| LUCRF Super Personal Plan                        | 4                                 | 9                               | <del>X</del>                         |                                         |                                         |                                          |                                       |                              | 65                   | 0.6  |
| NGS Super Personal Plan                          | 4                                 | 11                              | <del>X</del>                         | · <del>* /</del>                        |                                         |                                          |                                       |                              | 65                   | 0.7  |
| REST Personal Super                              | 6                                 | 13                              | - · ×                                |                                         |                                         |                                          |                                       |                              | 59.8                 | 0.6  |
| TasPlan Super- TasPersonal                       | 4                                 | 55                              | <b>*</b>                             |                                         |                                         |                                          |                                       |                              | 111.8                | 0.5  |
| ***                                              |                                   |                                 |                                      |                                         |                                         |                                          |                                       |                              |                      |      |
| CSRF Superannuation Plan                         |                                   | 11                              | <b>*</b>                             | <b></b> ✓                               |                                         | <b>√</b>                                 |                                       |                              | 78                   | 0.7  |
| AMP Flexible Super - Select                      |                                   | 8                               | <b>x</b>                             |                                         |                                         |                                          |                                       |                              | 107.12               | 0.6  |
| AMP Flexible Super-Choice                        |                                   | 83                              | <b>x</b>                             | · · · · · · · · · · · · · · · · · · ·   |                                         | · ·                                      |                                       |                              | 134.16               | 0.6  |
| AMP Flexible Super-Core                          |                                   | 2                               | <b>x</b>                             |                                         |                                         |                                          |                                       |                              | 80.6                 | 0.6  |
| Austsafe Super Personal                          | 3                                 | 9                               | <b></b>                              | · <del>·</del>                          |                                         | · · ·                                    |                                       |                              | 78                   | 8.0  |
| BT Super for Life                                | 4                                 | 5                               | <b>x</b>                             | ·                                       |                                         | · <u>*</u>                               |                                       |                              | 60                   | 0.9  |
| CareSuper Personal Plan                          |                                   | 12                              |                                      | <b>x</b>                                |                                         | · · · · · · · · · · · · · · · · · · ·    |                                       | _ ×                          | 78                   | 0.7  |
| Christian Personal Super                         | 4                                 | 5                               | <b>x</b>                             | · · · · · · · · · · · · · · · · · · ·   |                                         | · <del>·</del>                           |                                       |                              | 83                   | 0.7  |
| Local Government Super Accumulation Scheme       |                                   | 7                               | ×                                    |                                         |                                         | · · · · · · · · · · · · · · · · · · ·    |                                       | _ <b>x</b>                   | 51.96                | 0.9  |
| Statewide Personal Superannuation- Industry Fund | 4                                 | 8                               | <b>x</b>                             | ·                                       | <b> √</b>                               | · <del>-</del>                           |                                       |                              | 78                   | 0.8  |
| Virgin Super Personal Plan                       | 2                                 | 6                               | <b>x</b>                             | ·                                       | <b>. √</b>                              | · <del>·</del>                           |                                       |                              | 52                   | 1.0  |
| Vison Super Personal Plan                        |                                   | 9                               | <b></b>                              | · · · · · · · · · · · · · · · · · · ·   | · · · · · · · · · · · · · · · · · · ·   | · · · · · · · · ·                        | <b></b>                               |                              |                      | 0.9  |
| **                                               |                                   |                                 |                                      |                                         |                                         |                                          |                                       |                              |                      |      |
| Accountants Super Personal Plan                  | 4                                 | 9                               | ×                                    | <b>√</b>                                | <b></b>                                 | · •                                      | <b>.</b>                              | <b>-</b>                     | 104                  | 0.5  |
| AMG Universal Super Fund                         |                                   | 64                              |                                      | <b>x</b>                                | <u> </u>                                | · · · · · · · · · · · · · · · · · · ·    |                                       |                              | 65                   | 0.7  |
| ANZ OneAnswer Personal Super                     | 38                                | 93                              | ×                                    | <b>✓</b>                                | <b></b> ✓                               | <b>x</b>                                 |                                       |                              | 56.47                | 2.8  |
| Aon Master Trust Personal Super                  | 10                                | 33                              | ×                                    | ✓                                       | ✓                                       | ✓                                        | ✓                                     | ✓                            | 72.72                | 0.4  |
| APEX Super Fund                                  | 5                                 | 10                              | ×                                    | ✓                                       | ✓                                       | ✓                                        | ✓                                     | ✓                            | 52                   | 1.2  |