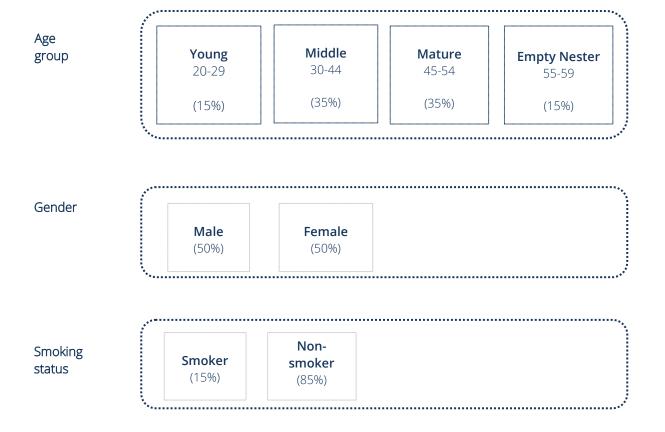

# And the winners are...

Direct Life Insurance Award For those Australians wanting fast and convenient applications for life insurance policies, direct life insurance is just the ticket.

In order to work out just which providers really are providing outstanding value, CANSTAR's researchers obtained 10,240 quotes for 16 different categories (based on age group, gender and smoking status) in 32 direct life insurance policies from 27 insurers across Australia.

#### **Profile descriptions**

The 16 overall profiles are determined by three categories – age group, gender and smoking status. All profile star ratings help to arrive at the national award.

The categories are:

#### Age group

Young: 20-29 yearsMiddle: 30-44 yearsMature: 45-54 yearsEmpty nester: 55-59 years

#### Gender

- Male
- Female

#### Smoking status

- Smoker
- Non-smoker

A non-smoker is defined as a person who has not smoked for at least the last 12 months

The weightings of each input within the three categories is shown below, and represents the relative importance of each input in determining the outstanding direct life insurance products