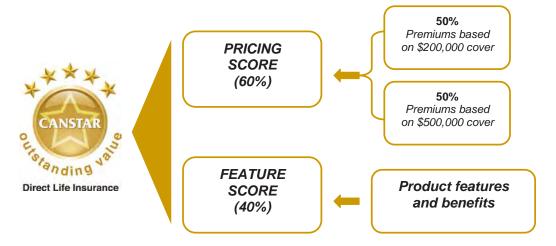

#### **CANSTAR Star Ratings**

Each direct life insurance product reviewed for the *CANSTAR Direct Life Star Ratings* is awarded points for its comparative pricing and for the array of positive features attached to the product. Points are aggregated to achieve a 'Pricing' score and a 'Feature' score.

To arrive at the total score, CANSTAR applies a weight (w) against the Pricing and Feature scores. The weights for each profile are 60% for pricing and 40% for features, reflecting the relative importance of either costs or features in determining the outstanding direct life insurance products. This method can be summarised as:

TOTAL STAR RATINGS SCORE (T) = w1PRICING SCORE (P) + w2FEATURES SCORE (F)

The methodology is as follows:

#### **Pricing score**

The pricing score is calculated by collecting the premium data for all the 16 profiles, with quotes based on two levels of cover, \$200,000 and \$500,000. All ages within a profile are considered. The lowest priced product within each profile is allocated the maximum pricing score, with all remaining products scored against it. The contribution of both the \$200,000 and \$500,000 coverage levels is equally weighted.

#### Feature score

The feature score is calculated by dividing the features into four categories, with each category carrying a point allocation and weighting. The product with the highest features score is allocated the maximum score, with all remaining products within the profile scored against it. The features categories and subcategories are: