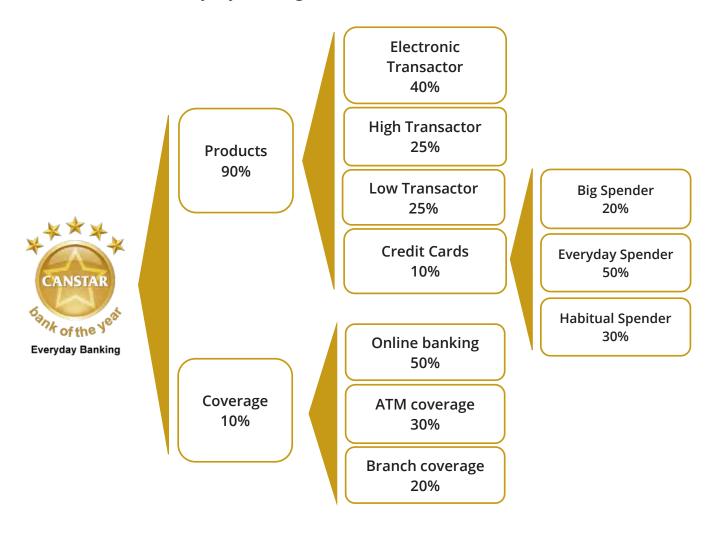

#### Bank of the Year - Everyday Banking Award

For the *Everyday Banking Award*, the High, Low and Electronic Transactor profile's scores are the best scores from individual star ratings profiles. Additionally, the Big and Everyday Spender scores are taken from the latest *Credit Card Star Ratings*. The coverage score information is taken from two different sources. The online banking score comes from the CANSTAR *Online Banking Award*. ATM and branch coverage comes from calculations using the latest APRA points of presence information.