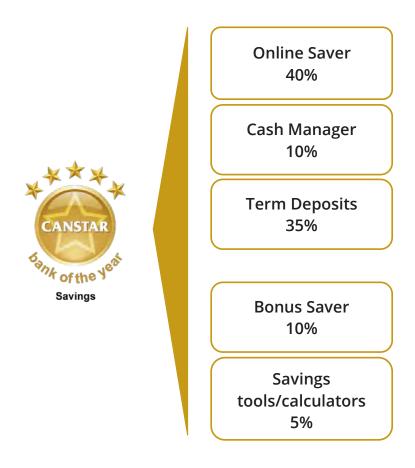

#### Bank of the Year - Savings Award

Online Saver, Cash Manager, Bonus Saver and Term Deposits scores are an institution's best score taken from the individual product ratings respectively. The Savings tools/calculators information is taken from CANSTAR's *Online Banking Award*. This covers features such as online calculators, graphing tools and online tips and articles.