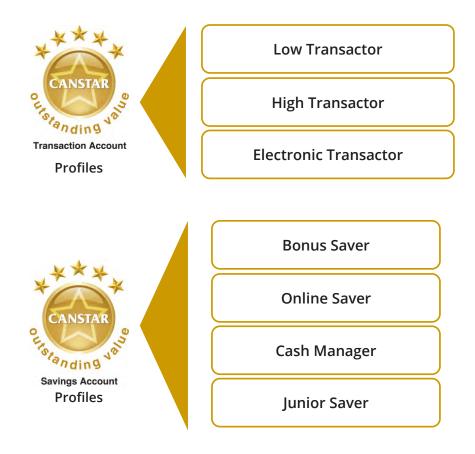

# Searching for the best

To help you compare deposit accounts, CANSTAR has looked at 418 products from 85 financial institutions across seven different profiles.

Our star ratings are easy to use and give you the ability to narrow down products worth investigating further.

#### What types of products are evaluated for the Deposit Account Star Ratings?

The following account types are assessed in the ratings:

- Personal transaction accounts
- Savings and investment accounts
- Online savings accounts
- Cash management accounts
- High yield accounts
- Children's accounts

#### How is the CANSTAR Deposit Account Star Ratings structured?

CANSTAR recognises that deposit account users have different needs in terms of saving and transacting. Hence the CANSTAR *Deposit Account Star Ratings* methodology has been designed to reflect a range of transacting and savings styles. Specifically the ratings consist of the following sub-sections: