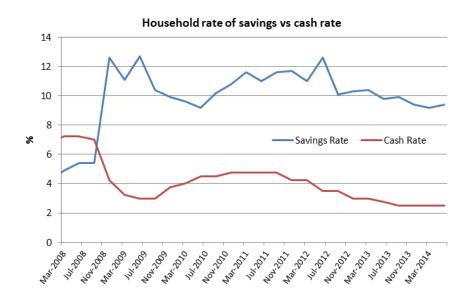

# The good news is, we're saving!

It seems we've learned our lessons from the lead up to the global financial crisis where we were spending more than we earned.

Australians' household savings rate climbed from a low benchmark of 5% at best to in excess of 12% for a brief period in 2009, according to the Australian Bureau of Statistics (ABS).

After the ups and downs of post-GFC shocks, savings now look to be following a similar trajectory to the cash rate.

Roughly 10% of household disposable income was squirrelled away last year.

This figure dipped slightly early in the year but is now back within sight of the 10% mark.

# The bad news is, returns are low

The days of double-digit interest rates are long gone.

While this is fantastic for those paying off a home loan, it's bad news for those trying to find a healthy return on their savings.

It is also predicted Australia's cash rate may stay at 2.50% for quite some time yet – or perhaps decrease even further.

Unfortunately that low official cash rate is currently paired with an inflation rate at the higher end of the Reserve Bank's