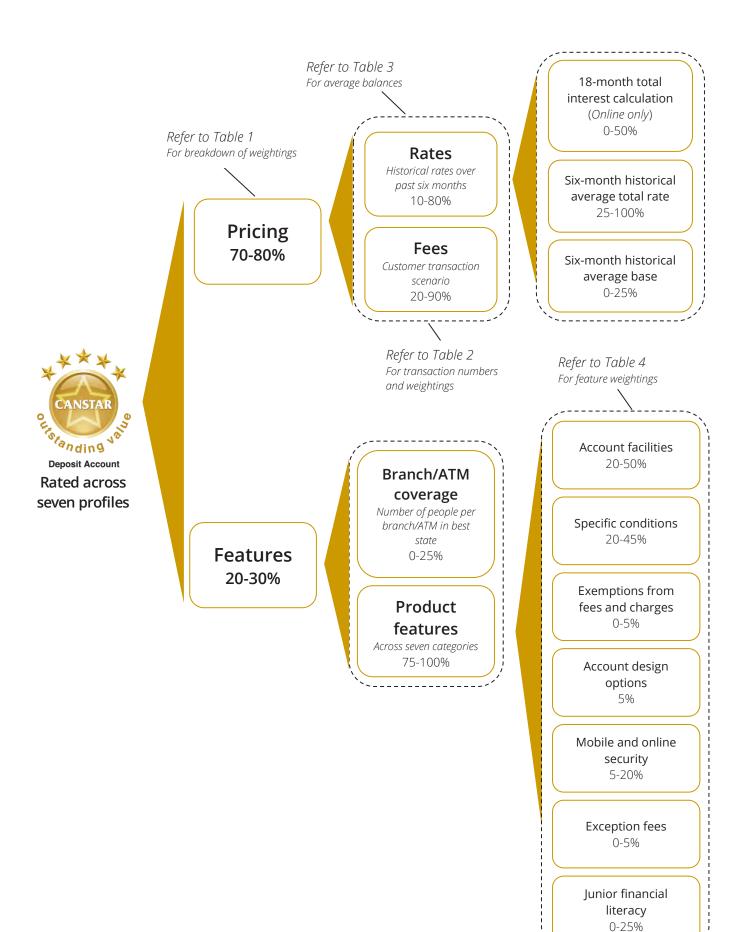

#### How does it work?

How are the 'stars' calculated?

Each deposit account reviewed for the CANSTAR *Deposit Account Star Ratings* is awarded points for its comparative pricing and for the array of positive features attached to the account. These features include accessibility, conditions attached to interest payments and transaction security. Points are aggregated to achieve a Pricing score (P) and a Feature score (F)

To arrive at the total score, CANSTAR applies a weight (w) against the P and F. This weight will vary for each customer profile and will reflect the relative importance of either costs or features in determining the best deposit account. This method can be summarised as:

TOTAL SCORE (T) = PRICING (P) + FEATURES SCORE (F)

#### **Profile weightings**

The factors described above are weighted differently for each customer profile. This is done in recognition of the relative importance of the different product components to each type of customer. The process considers each profile separately and assigns weights representative of that account type (see Table 1).

TABLE 1: Deposit Account Star Rating components

| Profile               | Pricing | Features |
|-----------------------|---------|----------|
| High Transactor       | 70%     | 30%      |
| Low Transactor        | 70%     | 30%      |
| Electronic Transactor | 70%     | 30%      |
| Cash Manager *        | 80%     | 20%      |
| Online Saver **       | 80%     | 20%      |
| Bonus Saver           | 80%     | 20%      |
| Junior Saver          | 70%     | 30%      |

| Profile               | Rate | Scenario | Product<br>features | Coverage |
|-----------------------|------|----------|---------------------|----------|
| High Transactor       | 10%  | 90%      | 80%                 | 20%      |
| Low Transactor        | 10%  | 90%      | 80%                 | 20%      |
| Electronic Transactor | 10%  | 90%      | 80%                 | 20%      |
| Cash Manager          | 75%  | 25%      | 75%                 | 25%      |
| Online Saver          | 80%  | 20%      | 100%                | -        |
| Bonus Saver           | 80%# | 20%      | 90%                 | 10%      |
| Junior Saver          | 80%  | 20%      | 85%                 | 15%      |

#### Feature score

The Feature (F) component consists of the following sections:

- 1) Access takes into account the proportion of the population with access to a branch and/or ATM
- 2) Product features takes into account more than 100 product features with weights given to each relevant area. Examples include minimum opening deposit, minimum withdrawal and ATM facilities.

#### Access

The ratio of the total number of free ATMs and branches across all Australian states and territories (excluding ACT) against its respective population is calculated against a cap of 15,000 people per ATM and 30,000 people per branch. Any institution that exceeds the cap will receive full points for this category, with the remaining institutions being indexed against the caps.

#### **Product features**

Each of the product features is allocated points that are awarded for positive deposit account traits such as no fees or greater flexibility. As features are relatively static, they are not measured over time. The following table outlines the weightings of each of the feature categories per profile:

TABLE 4: Deposit Account Star Ratings feature category weightings

| Category description             | Transactor | Cash Manager | Online/<br>Bonus Saver | Junior Saver |
|----------------------------------|------------|--------------|------------------------|--------------|
| Account facilities               | 50%        | 40%          | 25%                    | 20%          |
| Specific conditions              | 20%        | 30%          | 45%                    | 40%          |
| Exception fees                   | 5%         | -            | -                      | -            |
| Exemptions from fees and charges | 5%         | 5%           | 5%                     | 5%           |
| Account design options           | 5%         | 5%           | 5%                     | 5%           |
| Mobile and online security       | 15%        | 20%          | 20%                    | 5%           |
| Junior specific                  | -          | -            | -                      | 25%          |
| Total                            | 100%       | 100%         | 100%                   | 100%         |