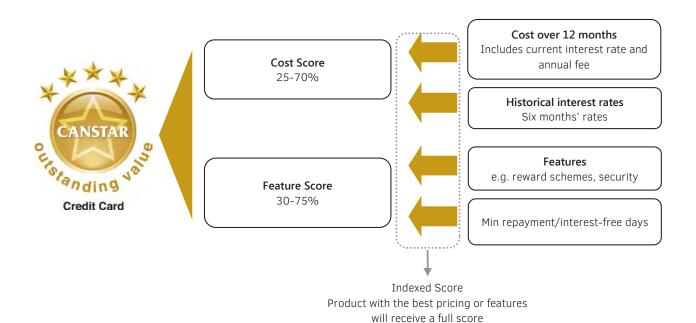

### How does it work?

How are the 'stars' calculated?

Each credit card reviewed for the CANSTAR *Credit Card Star Ratings* is awarded points for its comparative Costs and for the array of positive Features attached to the card. These features include rewards programs, premium card facilities, repayment capabilities and conditions attached to interest charging.

To arrive at the total score, CANSTAR applies a weight (w) against the Cost score (C) and the Features score (F). This weight will vary for each profile of credit card usage. The weight will reflect the relative importance of either costs or features in determining the best value card for the type of credit card usage and payment.

#### Weightings

|                    |      | COST                |                  |          | FEATURES            |           |               |  |  |
|--------------------|------|---------------------|------------------|----------|---------------------|-----------|---------------|--|--|
| Profiles           | COST | Cost over 12 months | Historical rates | FEATURES | Product<br>features | Free days | Min repayment |  |  |
| Major Spender      | 25%  | 70%                 | 30%              | 75%      | 90%                 | 10%       | 0%            |  |  |
| Big Spender        | 25%  | 70%                 | 30%              | 75%      | 90%                 | 10%       | 0%            |  |  |
| Everyday Spender   | 35%  | 70%                 | 30%              | 65%      | 90%                 | 10%       | 0%            |  |  |
| Constant Credit    | 70%  | 50%                 | 50%              | 30%      | 80%                 | 0%        | 20%           |  |  |
| Occasional Spender | 60%  | 70%                 | 30%              | 40%      | 85%                 | 15%       | 0%            |  |  |

#### Costs (C)

CANSTAR compares both current and historical credit card pricing data to calculate the COST (C) component of each product's overall score. Current data is used to calculate the annual cost to the cardholder for using each card. The cost of each card varies depending on the characteristics of the spending profile. Below are some of the spending and revolving details used in the calculation of the cost of each credit card.

- 1) **Current data** includes a scenario for each of the four credit card spending profiles:
  - Major Spender spends \$120,000 per year and revolves \$18,000 for one month
  - Big Spender spends \$60,000 per year and revolves \$9,000 for one month
  - Everyday Spender– spends \$24,000 per year and revolves \$3,000 for one month
  - Constant Credit spends \$12,000 per year while revolving \$6,000
  - Occasional Spender spends \$6,000 per year and revolves \$750 four times a year
- 2) **Historical performance of interest rate** takes into account the product history in the last six months.

#### Features (F)

Each card Feature (F) is allocated points. Points are awarded for positive credit card traits such as lack of fees or greater flexibility. The total features score for each category of information (e.g. repayment capabilities) is ranked and weighted with each category contributing to the overall Features score (F). As Features are relatively static, they are not measured over time.