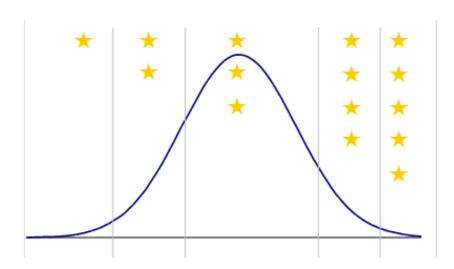

#### How are the stars awarded?

The total score received for each profile ranks the products. The stars are then awarded based on the distribution of the scores according to the following guidelines. As you can see, only the products that obtain a score in the top 10% of the score distribution receive a five-star rating.