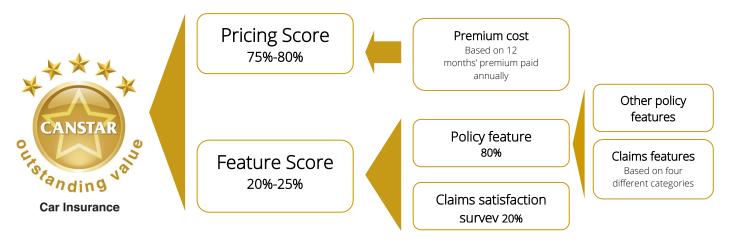

#### How are the stars awarded?

The CANSTAR *Car Insurance Star Ratings* calculations are based on a comparison of costs (including the average premium and the gap between the minimum and maximum premiums and any price difference between premiums, scoring of the key features of the car insurance policy (No Claim Bonus, After Accident Care, Car Hire Information and Special Features) and customer claims satisfaction survey.

#### PRICING SCORE (PS) + FEATURES SCORE (FS) = TOTAL SCORE (T)

All car insurance policies that provided quotes for all addresses of a particular profile are eligible to be included in the comparison. The eligible car insurance products are assessed against these measures with the relative competitiveness of each product recognised by the star rating awarded. The quotes used for the CANSTAR Car Insurance Star Ratings are for new policies as opposed to renewal prices, which can differ. The results are reflected in a consumer-friendly five-star concept.

#### Pricing Score (PS)

In order to generate the premium quotes needed for the star ratings analysis, CANSTAR generated thousands of quotes for each profile (seven profiles, six postcodes per state, two cars per profile). These premiums are used to determine the Pricing Score (PS) component of each product's overall score. Twelve quotes generated across six postcodes for two cars for each profile are condensed into an average premium.

The resulting average premium for each insurer in each profile is then indexed to form the Pricing Score.

#### Features (F)

Each car insurance product is awarded points for useful features available with the policy. These features are split into two categories – the Policy Features and Customer Claims Satisfaction Survey. The total features score for each category of information (e.g. after-accident care) is ranked and weighted relative to its overall importance for each profile to calculate an overall Features Score (F). The features information used are collected from car insurance policy product disclosure statements and are confirmed by the insurers.

| Feature weightings           |                                         |                  |                                                                                                                                      |
|------------------------------|-----------------------------------------|------------------|--------------------------------------------------------------------------------------------------------------------------------------|
| Categories                   | Young drivers<br>(<25 male &<br>female) | Other<br>drivers | Example of Information Considered                                                                                                    |
| Policy Features              | 80%                                     | 80%              |                                                                                                                                      |
| Claim Features               |                                         |                  |                                                                                                                                      |
| After-accident care          | 25%                                     | 20%              | Are genuine parts used? Is there choice of repairer? Any towing service, cab fares, emergency accommodation, etc?                    |
| Car hire                     | 20%                                     | 17.5%            | Details of car hire after theft or accident including cost and allowances.                                                           |
| Special features             | 20%                                     | 17.5%            | Personal effects cover, legal liability, child seat cover, new car replacement for write-off.                                        |
| Excess options               | 5%                                      | 5%               | Increase excess to decrease premium? Nil excess available?                                                                           |
| Other Policy Features        |                                         |                  |                                                                                                                                      |
| General policy conditions    | 20%                                     | 20%              | Pay by the month at no extra cost? Twenty-four-hour helpline or roadside assist available?                                           |
| No Claim Bonus (NCB)         | 5%                                      | 10%              | Protection and retention of NCB.                                                                                                     |
| Unprotected NCB stays intact | 5%                                      | 10%              | Is NCB intact after theft, windscreen damage, storm/flood or collision with animal claim?                                            |
| Claims Satisfaction Survey   | 20%                                     | 20%              | Measuring the quality of service provided by the insurer to its customers (during claims) –measure of overall customer satisfaction. |

#### Claims Satisfaction Survey

CANSTAR conducts a national survey to measure the satisfaction level of consumers with their car insurers based on their recent claims experience and whether, based on their experience, they would recommend the insurer to their family and friends. The survey covers all demographics. The claims survey score is the average of the overall satisfaction survey responses.