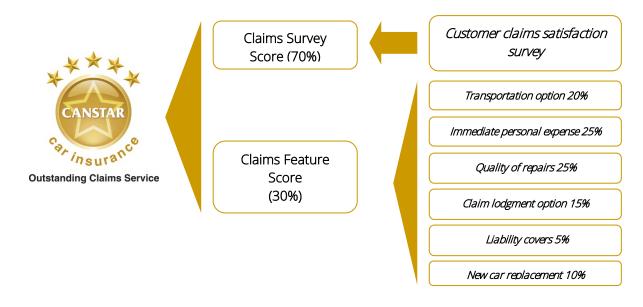

#### **Outstanding Claims Service Award**

The claims survey award comprises claims survey score and claims feature score.

#### Total Score = Claims survey score + Claims feature score

Criteria to be eligible for award

- Minimum sample size requirement is 30
- Should be present nationally with considerable market penetration
- Available to all driver profiles

#### Claims survey score

CANSTAR conducts a national survey to measure the satisfaction level of consumers with their car insurers based on their recent claims experience and whether they would recommend the insurer to their family and friends. The survey covers all demographics. The claims survey score is the average of the overall satisfaction survey responses.

#### Claims feature score

The claims features measure the features related to after-accident care such as emergency repairs, emergency accommodation, genuine parts, car hire, liability cover, replacement car, etc. Points are allocated to the features based on their importance and consumer perception of the particular feature at time of claim. The product feature points are measured and the total score is given. The products are further indexed based on their scores. The product with the maximum/highest score has the strongest product with all the necessary claims features. The score measures the strength of the product in relation to claims features.