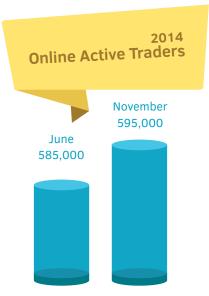

Buying and selling shares is also a popular online activity, with the *Investment Trends* 2014 Second Half Online Broking Report, based on a survey of 11,879 traders and investors, finding that the number of active online share traders increased from 585,000 to 595,000 between June and November 2014. "Active" means placing at least one share trade online in the year preceding the survey.