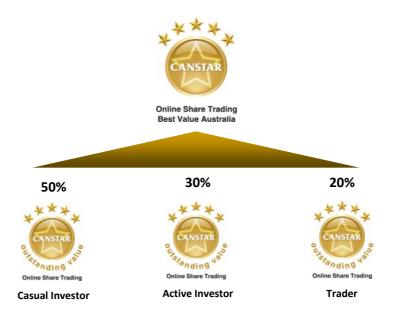

Staying at the forefront of this explosion in functionality is an ongoing challenge for online share trading platforms. So each year CANSTAR researches and rates the Australian online share trading platform, market to determine which platforms and providers are offering outstanding value to Australian investors. This year we have assessed 42 platforms offered across 17 providers to determine which platforms offer the ideal mix of price and features for both casual and active investors, as well as traders.

## So – What Platform Features Are Important?

While this will differ from person to person, for the purposes of determining outstanding value CANSTAR divides investors into three distinct types: Casual Investors, Active Investors and Trader.

#### **Casual investors**

Trading shares on average eight times per annum in direct shares, with an average transaction value of \$15,000, Casual Investors need a high level of client services and support to be available, as well as excellent general education material and a trading platform that is easy to use.

#### **Active investors**

Trading on average 40 times per year in both direct shares and managed funds, with an average transaction value of \$15,000, Active Investors may need access to detailed company and market information and may need margin loan availability. They will likely require a dynamic trading platform.

#### Traders

Making an average of 40 traders per month with an average value of \$15,000, in direct shares and derivatives, Traders need a dynamic trading platform, access to superior charting tools and a wide breadth of available securities and markets.