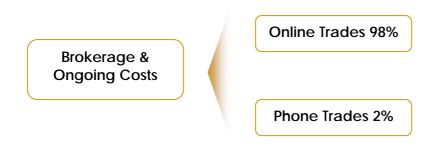

#### **Pricing Score**

Total costs (brokerage costs, ongoing costs) in using the share trading account based on 500 hypothetical trading behaviours specified below. It includes both online and phone-originated orders (98% online and 2% phone).