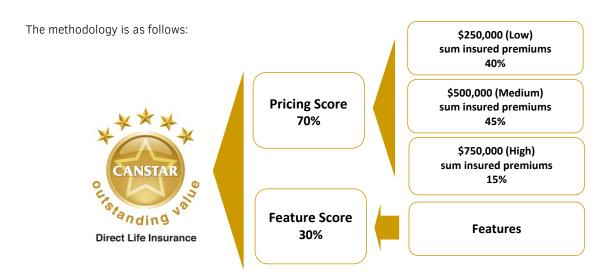

#### **CANSTAR Star Ratings**

Each direct life insurance product reviewed for the *CANSTAR Direct Life Star Ratings* is awarded points for its comparative pricing and for the array of positive features attached to the product. Points are aggregated to achieve a 'Pricing' score and a 'Feature' score.

To arrive at the total score, CANSTAR applies a weight (w) against the Pricing and Feature scores. The weights for each profile are 70% for pricing and 30% for features, reflecting the relative importance of costs and features in determining the outstanding direct life insurance products. This method can be summarised as:

#### TOTAL STAR RATINGS SCORE (T) = w1PRICING SCORE (P) + w2FEATURES SCORE (F)

#### Pricing score

The pricing score is calculated by collecting the premium data for all the 20 profiles, with quotes based on three levels of cover, \$250,000, \$500,000 and \$750,000, considered a low, medium and high sum insured amount, respectively. All ages within a profile are considered. The lowest priced product within each profile is allocated the maximum pricing score, with all remaining products scored against it. Each coverage level is equally weighted.

#### Feature score

The feature score is calculated by dividing the features into four categories, with each category carrying a point allocation and weighting. The product with the highest features score is allocated the maximum score, with all remaining products within the profile scored against it. The features categories and subcategories are: