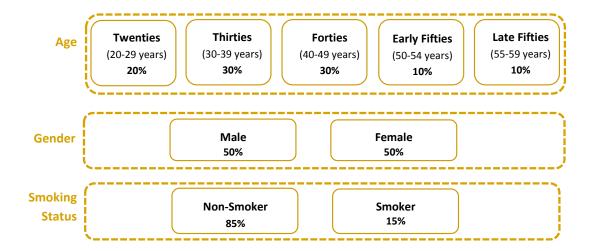

# 20 PROFILES, 5 LIFE STAGES ASSESSED

For this report CANSTAR evaluates how direct life insurance policies work across five life stages – twenties, thirties, forties, early fifties and late fifties. We then look at these age groups by gender and smoking status. This adds up to 20 of the most common profiles for purchasers of direct life insurance.

#### Profile descriptions

The 20 overall profiles are determined by three categories – age group, gender and smoking status. The star ratings across all profiles help to arrive at the national award.

The categories are:

#### Age group

Twenties: 20-29 years
Thirties: 30-39 years
Forties: 40-49 years
Early Fifties: 50-54 years
Late Fifties: 55-59 years

#### Gender

- Male
- Female

#### Smoking status

- Smoker
- Non-smoker (where a *non-smoker is defined as a person who has not smoked for at least the last 12 months)*

The weightings of each input within the three categories are shown below, and represent the relative importance of each input in determining the outstanding direct life insurance products.