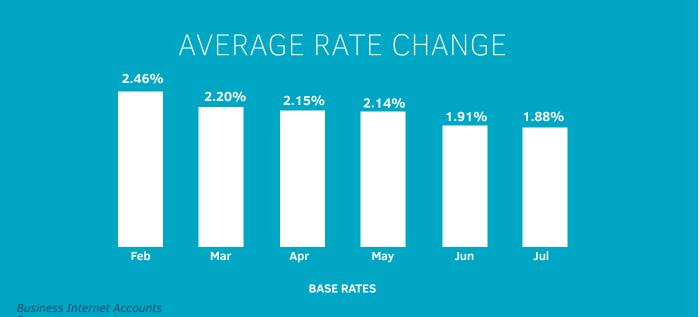

In the last five months, the official cash rate (OCR) has gone from

2.50% to 2.00%. Our data shows these rate cuts have resulted in a mixed bag of rates out in the market. For instance, the average base rate for an internet account is now 1.88%, less than the OCR at 2.00%. Five months ago when the OCR was 2.25%, the average base rate paid was 2.46%.

Base rates on a balance of \$50,000 for Internet and cash management, \$10,000 for transaction \*Average rate is taken across the accounts that offer a rate Source: www.canstar.com.au

Business Internet Accounts Source: www.canstar.com.au