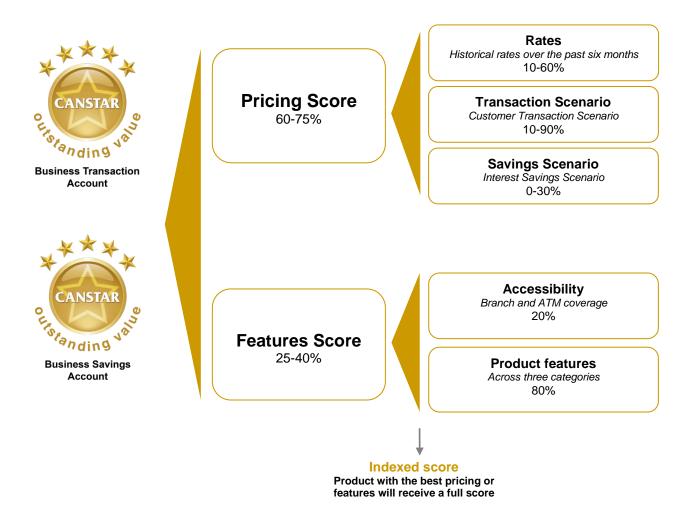

#### How does it work? How are the 'stars' calculated?

Each transaction or savings account reviewed for the CANSTAR Business *Transaction and Savings Account Star Ratings* is awarded points for its comparative pricing and for the array of positive features attached to the account. These features include accessibility, conditions attached to interest payments and transaction security. Points are aggregated to achieve a Pricing score (P) and a Feature score (F)

To arrive at the total score, CANSTAR applies a weight (w) against the P and F. This weight will vary for each customer profile and will reflect the relative importance of either costs or features in determining the best deposit account. This method can be summarised as:

#### TOTAL SCORE (T) = PRICING (P) + FEATURES SCORE (F)

The table below outlines the weights allocated to price and features by profile.

| Profile         | Pricing Score | Feature Score |
|-----------------|---------------|---------------|
| Business Saver  | 75%           | 25%           |
| Cash Manager    | 60%           | 40%           |
| High Transactor | 60%           | 40%           |
| Low Transactor  | 60%           | 40%           |

#### Pricing score

The pricing score of the Business Transactions and Savings Account Star Ratings is broken down into three components; Historical Rates, Transaction Scenario and Savings Scenario. The weighting of each component to the customer profile differs and the weightings we apply are displayed in the table below.

#### Feature score

The Feature score is broken up into two components, features and accessibility to ATM and/or branch. The breakdown of weights between features and accessibility by profile is shown below.

| Profile         | Product Features | Accessibility |
|-----------------|------------------|---------------|
| Business Saver  | 80%              | 20%           |
| Cash Manager    | 80%              | 20%           |
| High Transactor | 80%              | 20%           |
| Low Transactor  | 80%              | 20%           |