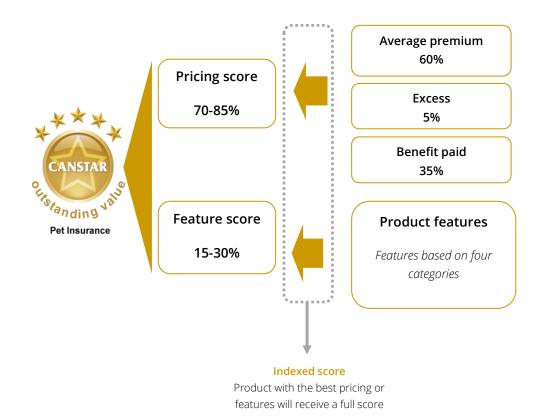

### How is the CANSTAR Pet Insurance Star Ratings calculated?

The *Pet Insurance Star Ratings* consist of three separate product types, as shown. The rating process for each of these cover types employs a separate star ratings methodology consistent with the pricing and features model of the CANSTAR star ratings.

Each pet insurance product reviewed for the *CANSTAR Pet Insurance Star Ratings* is awarded points for its comparative pricing and for the array of positive features attached to the product. Points are aggregated to achieve a "Pricing" score and a "Feature" score.

To arrive at the total score, CANSTAR applies a weight (w) against the Pricing and Feature scores. These weights will vary with each product and will reflect the relative importance of either costs or features in determining the best product. This method can be summarised as:

### TOTAL STAR RATINGS SCORE (T) = W1 PRICING SCORE (P) + W2 FEATURES SCORE (F)

The weights for price and feature scores for each product type are:

| Profile              | Price | Feature |
|----------------------|-------|---------|
| Accident Only        | 85%   | 15%     |
| Accident and illness | 75%   | 25%     |
| Comprehensive        | 70%   | 30%     |

### **Pricing score**

CANSTAR's assessment of the pricing score for Pet Insurance Star Ratings is based on the average premium, benefit paid to the policy holder and excess paid. The pricing score is used to gauge and weigh the cost associated with taking out the policy with the benefits received at point of claim.