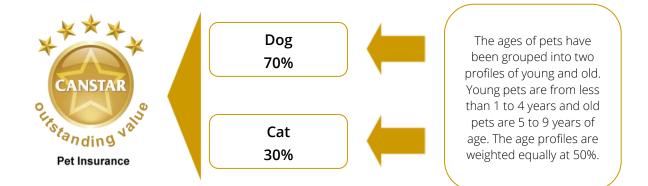

### What are the profiles used by CANSTAR?

CANSTAR has adopted profiles by grouping relevant pet breeds and the ages of pets across three product types.

### **Profile Descriptions**

The breakdown of profiles considered in Pet Insurance Star Ratings is as follows:

Cover Type

- Accident Only
- Accident and Illness
- Comprehensive

Pet Type

- Small breed dog
- Medium breed dog
- Large breed dog
- Unknown breed dog
- House Cat

Age Type

- Young: <1-4 years
- Mature: 5-9 years