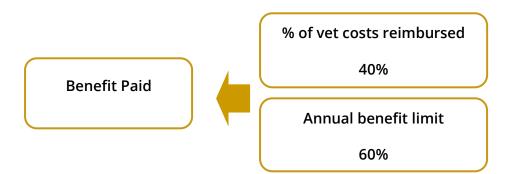

### **Pricing score**

CANSTAR's assessment of the pricing score for Pet Insurance Star Ratings is based on the average premium, benefit paid to the policy holder and excess paid. The pricing score is used to gauge and weigh the cost associated with taking out the policy with the benefits received at point of claim.

### **Benefit** paid

Assessment of the benefit paid takes into consideration the annual benefit limit in addition to the percentage of vet costs reimbursed at point of claim.