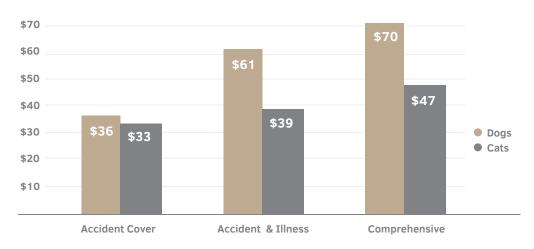

# SO HOW MUCH IS PET INSURANCE?

Whether you own a cat or dog, insuring your pet is not a one-size-fits-all product. For a three year-old pet, Comprehensive cover, the top shelf cover that includes accident, illness and routine vet care, averages out at \$70 per \$1,000 of cover per year for dogs and \$47 per \$1,000 of cover for cats. Choosing a lesser degree of coverage will reduce premiums; Accident and Illness cover averages at \$61 for dogs and \$39 for cats per \$1,000 of cover, while Accident Only cover will set you back \$36 per year for dogs or \$33 for cats per \$1,000 of cover.

#### TABLE: Average Cost of Pet Insurance by Cover Type – per \$1,000 of cover.

Average Cost of Pet Insurance by Cover Type

Source: www.canstar.com.au Based on three year old pets \*Average Premiums per \$1,000 annual benefit limit