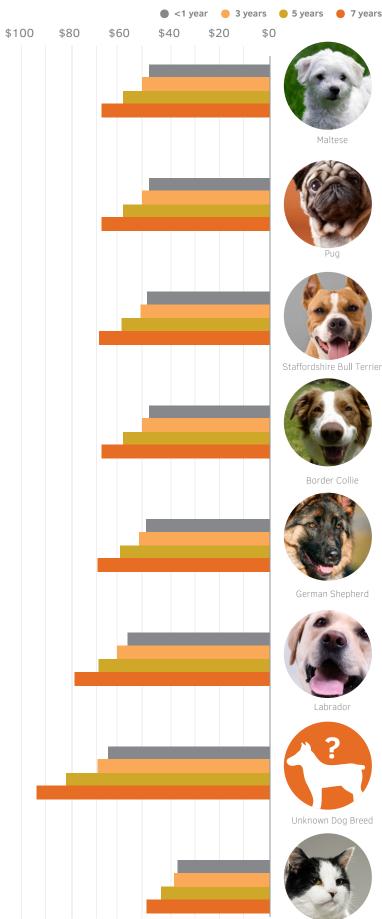

# BITZERS FACE DISCRIMINATION

The breed of dog you choose to share your life with will significantly affect the premiums you pay to insure your pet. According to the CANSTAR database, the good old "Heinz" variety of dog is the most expensive to insure at all ages we looked at – from puppyhood to seven years old.

Labradors, German Shepherds and Border Collies were the next costliest breeds to insure – as shown on the graph below – while breeds such as Staffies, Pugs and Maltese Terriers proved to be considerably less to insure across the age range we compared for this exercise.

The cheapest to insure, unsurprisingly, are cats. Yes, the "moggie" that turns a house into a home offers way better insurance value at any age – but hey, these are cats. We are basically focusing on dogs here!

## IMPACT OF AGE AND BREED ON PREMIUMS

Domestic House Cat

Source: www.canstar.com.au Average Premiums based on accident and illness cover. Average premiums per \$1,000 annual benefit limit

Pet Insurance