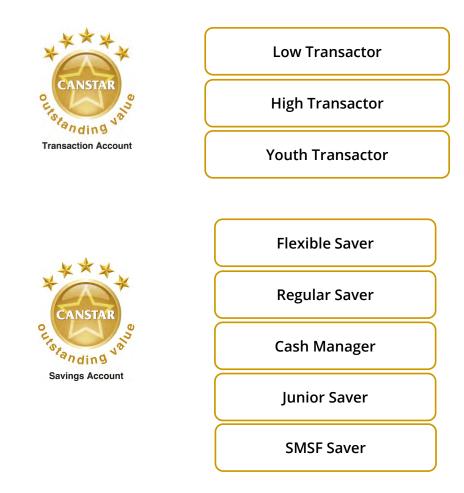

# ALL DEPOSIT ACCOUNTS ARE NOT EQUAL

When it comes to at-call accounts, CANSTAR assess the deposit offerings for the Star Ratings Report across both savings and transaction accounts. We assess the outstanding value for money that each account represents against the eight broad customer profiles outlined below.

#### Flexible Saver

Those who do most of their banking online – but also like to keep their branch options open. Flexible Savers want an account that offers a reasonable interest rate and easy access to their money, and that doesn't place any conditions on their ability to earn the maximum interest. The Flexible Saver likes the flexibility of being able to save money without locking it away in a term deposit.

#### Regular Saver

Regularly depositing a certain amount of money per month towards a specific goal or a rainy day can earn you a good base rate, plus bonus interest if you stick to the account conditions. Regular Savers are less concerned with being able to access their money at short notice and more concerned with getting a good interest rate.

#### Cash Manager

A good cash management account is essential for the active investor who wants to park money and have it available as soon

as the next investment opportunity arises. Plus you can earn tiered interest while you wait. The Cash Manager wants a full service account that allows a customer to not only keep their money working while it's sitting idle, but also be able to access their money through a range of transaction channels.

#### Junior Saver

Teaching kids money-handling skills helps them to become terrific junior savers. By having a bank account, kids learn how to deposit and withdraw money – and hopefully how to save. Naturally, they need a good interest rate in order to see the increase in their account, and other relatives need to be able to deposit money into the account.

#### SMSF Saver

Those managing their own superannuation fund for retirement usually need an account to manage the cash component of SMSF investments. This enables the retirement pot to grow, topped up with interest, while still giving easy access to those funds. The SMSF Saver typically looks for an account that offers full service with some waiving of fees.

#### High Transactor

An everyday transaction account is a must for customers who give their transaction accounts a healthy workout. With the availability of ATMs, EFTPOS, BPAY and direct debit, your overall number of payments, transfers and withdrawals can certainly add up. If you use your account on average 35 times a month, you are a High Transactor and should look for an account with minimum transaction fees and no account-keeping fees.

#### Low Transactor

Someone who is a little more measured in their banking habits, using around 10 transactions a month on average. ATM, EFTPOS, BPAY and direct debit features are on offer, as well as some branch activity. Because the Low Transactor uses a transaction account much less than the High Transactor, the account-keeping fee becomes a comparatively bigger cost.

#### Youth Transactor

This profile is specifically targeted to children transitioning from a child to a youth between the ages of 13 and 24. They may have just started their first job and are looking to save, access and manage their money.